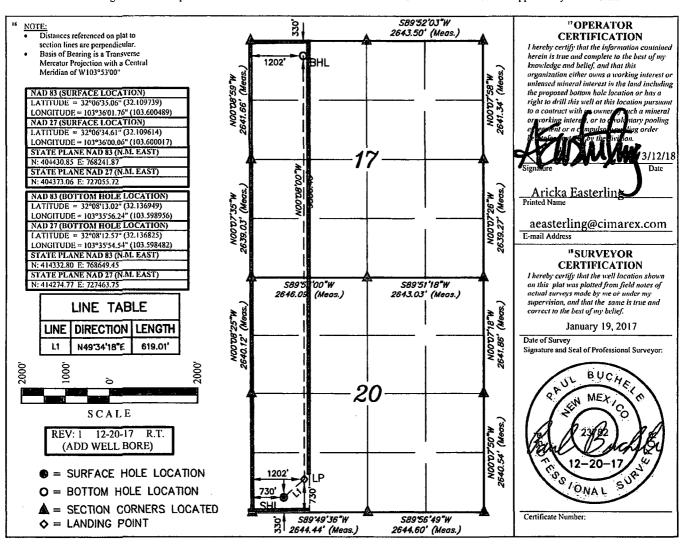

Surface Location

| - [ | UL or lot no. | Section | Township | Range | Lot Idn | Feet from the | North/South line | Feet from the | East/West line | County |
|-----|---------------|---------|----------|-------|---------|---------------|------------------|---------------|----------------|--------|
| - [ | M             | 20      | 25S      | 33E   |         | 330           | SOUTH            | 730           | WEST           | LEA    |
| -   |               |         |          |       |         |               |                  |               |                | ·      |

"Bottom Hole Location If Different From Surface

| UL or lot no.<br>D    | Secti<br>17 | on<br>7          | Township<br>25S | Range<br>33E | Lot Ida       | Feet from the 330       | North/South line<br>NORTH | Fect from the 1202 | East/West line<br>WEST | County<br>LEA |
|-----------------------|-------------|------------------|-----------------|--------------|---------------|-------------------------|---------------------------|--------------------|------------------------|---------------|
| 12 Dedicated Acre 320 | es          | <sup>13</sup> Jo | int or Infill   | 14 Conso     | didation Code | <sup>15</sup> Order No. |                           |                    |                        |               |