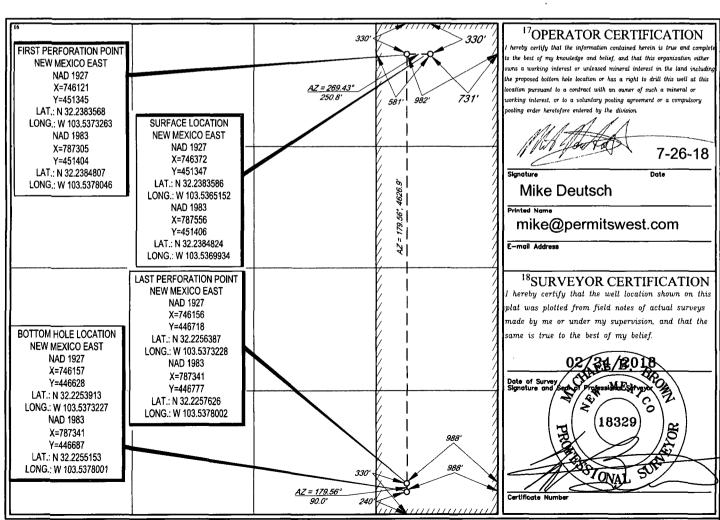

AMENDED REPOR

WELL LOCATION AND ACREAGE DEDICATION PLAT

|                                      |               | <u></u>                                         | VELL LU                | CATION             | AND ACKI                  | LAGE DEDICA            | ATION PLAT                            |                                       |            |  |
|--------------------------------------|---------------|-------------------------------------------------|------------------------|--------------------|---------------------------|------------------------|---------------------------------------|---------------------------------------|------------|--|
| 30-025- 45296                        |               |                                                 | 5                      | Pool Code<br>96434 |                           |                        |                                       | <sup>3</sup> Pool Name<br>RING, NORTH |            |  |
| Property Code<br>322239              |               | <sup>5</sup> Property Name CHARLES LING FED COM |                        |                    |                           |                        |                                       | <sup>6</sup> Well Number<br>#134H     |            |  |
| 70GRID No.<br>228937                 |               | *Operator Name MATADOR PRODUCTION COMPANY       |                        |                    |                           |                        |                                       | Selevation 3625'                      |            |  |
|                                      | -             |                                                 |                        |                    | <sup>10</sup> Surface Loc | cation                 |                                       |                                       |            |  |
| UL or lot no.                        | Section 11    | Township 24-S                                   | Range 33-E             | Lot Idn            | Feet from the 330'        | North/South line NORTH | Feet from the 731'                    | East/West line EAST                   | County LEA |  |
| UL or lot no.                        | Section 11    | Township 24-S                                   | Range 33-E             | Lot Idn            | Feet from the 240'        | North/South line       | Feet from the                         | East/West line EAST                   | County LEA |  |
| <sup>12</sup> Dedicated Acres<br>160 | 13 Joint or 1 | Infill 14Co                                     | onsolidation Code<br>C | 15Order            | No.                       |                        | · · · · · · · · · · · · · · · · · · · |                                       |            |  |