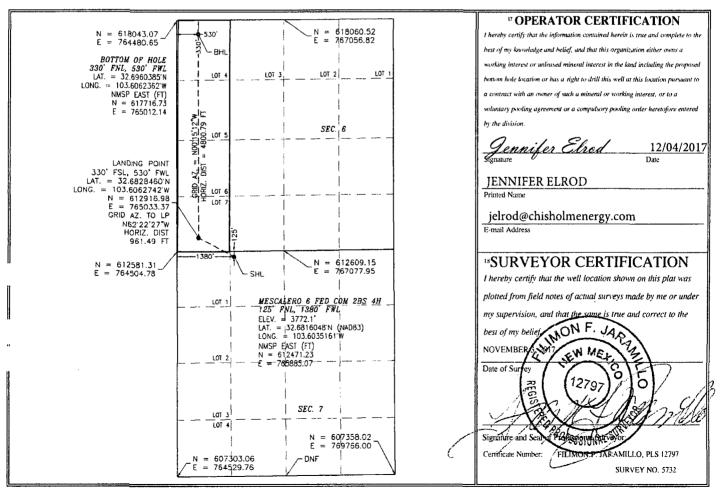

|                                                                                                                                                                                                                                                                                                                       |                               |                                                                                         |                            |                                                                                                                                                         |      |                   |                        |                                                   |              |                                        |                                                                                           | F |  |
|-----------------------------------------------------------------------------------------------------------------------------------------------------------------------------------------------------------------------------------------------------------------------------------------------------------------------|-------------------------------|-----------------------------------------------------------------------------------------|----------------------------|---------------------------------------------------------------------------------------------------------------------------------------------------------|------|-------------------|------------------------|---------------------------------------------------|--------------|----------------------------------------|-------------------------------------------------------------------------------------------|---|--|
| Listrict 1<br>1625 N. French Dr., Hobbs, NM 88240<br>Phone: (575) 393-6161 Fax: (575) 393-0720<br>District JI<br>811 S. First St., Artesia, NM 88210<br>Phone: (575) 748-1283 Fax: (575) 748-9720<br>District III<br>1000 Rio Brazos Road, Aztec, NM 87410<br>Phone: (505) 334-6178 Fax: (505) 334-610<br>District IV |                               |                                                                                         | E                          | State of New Mexico<br>Energy, Minerals & Natural Resources Department<br>OIL CONSERVATION DIVISION<br>1220 South St. Francis Dr.<br>Santa Fe, NM 87505 |      |                   |                        |                                                   |              |                                        | Form C-102<br>Revised August 1, 2011<br>Submit one copy to appropriate<br>District Office |   |  |
| 20 S. St. Francis Dr., S<br>Ione: (505) 476-3460 Fi<br>AF<br>30-02                                                                                                                                                                                                                                                    | ax: (1)70<br>PI Numbe         | 6-3462<br>01                                                                            | WEI1                       | <b>N</b> 0                                                                                                                                              |      | N AND ACI         | REAGE DEDIC            | CATION PL,<br><sup>9</sup> Pool Na<br>BUFFALO; BC | me           | ING                                    |                                                                                           |   |  |
| <sup>4</sup> Property Code                                                                                                                                                                                                                                                                                            |                               | K                                                                                       | <sup>5</sup> Property Name |                                                                                                                                                         |      |                   |                        |                                                   |              |                                        | <sup>6</sup> Well Number                                                                  |   |  |
| <b>322767</b><br><sup>7</sup> OGRID No.<br>372137                                                                                                                                                                                                                                                                     |                               | MESCALERO 6 FED COM 2BS<br><sup>®</sup> Operator Name<br>CHISHOLM ENERGY OPERATING, LLC |                            |                                                                                                                                                         |      |                   |                        |                                                   |              | 4H<br><sup>9</sup> Elevation<br>3772.1 |                                                                                           |   |  |
|                                                                                                                                                                                                                                                                                                                       |                               |                                                                                         |                            | ···· · · · · · · · · · · · · · · ·                                                                                                                      |      | " Surface         | Location               |                                                   |              | L                                      |                                                                                           |   |  |
| UL or lot no.<br>C                                                                                                                                                                                                                                                                                                    | Section<br>7                  | Townsl                                                                                  | • •                        | nge Lot<br>E                                                                                                                                            | Idn  | Feet from the 125 | North/South line NORTH | Feet from the 1380                                | East/W<br>WE |                                        | County<br>LEA                                                                             |   |  |
|                                                                                                                                                                                                                                                                                                                       |                               |                                                                                         | <b>I</b>                   | " Bottor                                                                                                                                                | n Ho | le Location       | If Different Fr        | om Surface                                        |              | <b>-</b>                               |                                                                                           |   |  |
| UL or lot no.                                                                                                                                                                                                                                                                                                         | Section                       | Townsl                                                                                  | nip Ra                     | nge Lot                                                                                                                                                 | Idn  | Feet from the     | North/South line       | Feet from the                                     | East/W       | est line                               | County                                                                                    |   |  |
| 4                                                                                                                                                                                                                                                                                                                     | 6                             | 19 5                                                                                    | 5 34                       | Е                                                                                                                                                       |      | 330               | NORTH                  | 530                                               | WE           | ST                                     | LEA                                                                                       |   |  |
| <sup>12</sup> Dedicated Acres<br>157.33                                                                                                                                                                                                                                                                               | <sup>13</sup> Joint or Infill |                                                                                         | <sup>14</sup> Conso        | onsolidation Code                                                                                                                                       |      |                   |                        | <sup>15</sup> Order No.                           |              |                                        |                                                                                           |   |  |