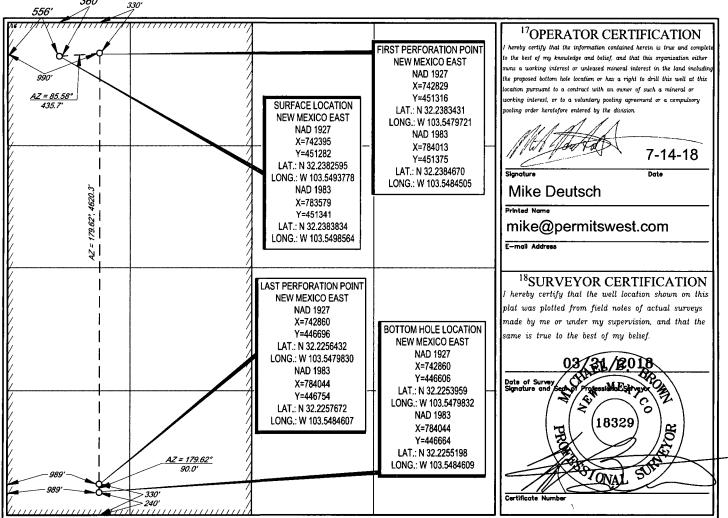

| District I<br>1625 N. French Dr., H<br>Phone: (575) 393-616<br><u>District II</u><br>811 S. First St., Artesi<br>Phone: (575) 748-128<br><u>District III</u><br>1000 Rio Brazos Roac<br>Phone: (505) 334-617<br><u>District IV</u><br>1220 S. St. Francis D <b>g</b><br>Phone: (505) 476-346 | 93-0720<br>48-9 20<br>54-6170<br>4 87 96 | )<br>18<br>INED                                          | State of New Mexico<br>Energy, Minerals & Natural Resources<br>Department<br>OIL CONSERVATION DIVISION<br>1220 South St. Francis Dr.<br>Sante Fe, NM 87505 |                                 |                           |                                                                |                       | FORM C-102<br>Revised August 1, 201<br>one copy to appropriate<br>District Office<br>AMENDED REPORT |                                 |  |
|----------------------------------------------------------------------------------------------------------------------------------------------------------------------------------------------------------------------------------------------------------------------------------------------|------------------------------------------|----------------------------------------------------------|------------------------------------------------------------------------------------------------------------------------------------------------------------|---------------------------------|---------------------------|----------------------------------------------------------------|-----------------------|-----------------------------------------------------------------------------------------------------|---------------------------------|--|
| WELL LOCATION AND ACREAGE DEDICATION PLAT                                                                                                                                                                                                                                                    |                                          |                                                          |                                                                                                                                                            |                                 |                           |                                                                |                       |                                                                                                     |                                 |  |
| 'API Number 30-025- 45297                                                                                                                                                                                                                                                                    |                                          |                                                          |                                                                                                                                                            | <sup>2</sup> Pool Code<br>98135 | wc                        | <sup>3</sup> Pool Name<br>WC-025 G-09 S243310P; UPPER WOLFCAMP |                       |                                                                                                     |                                 |  |
| <sup>4</sup> Property Code                                                                                                                                                                                                                                                                   |                                          |                                                          |                                                                                                                                                            | <sup>5</sup> Property Name      |                           |                                                                |                       |                                                                                                     | <sup>6</sup> Well Number        |  |
| 322239                                                                                                                                                                                                                                                                                       |                                          |                                                          |                                                                                                                                                            | CHARLES LING FED COM            |                           |                                                                |                       |                                                                                                     | #201H                           |  |
| <sup>7</sup> ogrid Nø.<br>228937                                                                                                                                                                                                                                                             |                                          | <sup>8</sup> Operator Name<br>MATADOR PRODUCTION COMPANY |                                                                                                                                                            |                                 |                           |                                                                |                       |                                                                                                     | <sup>9</sup> Elevation<br>3612' |  |
| <sup>10</sup> Surface Location                                                                                                                                                                                                                                                               |                                          |                                                          |                                                                                                                                                            |                                 |                           |                                                                |                       |                                                                                                     |                                 |  |
| UL or lot no.<br>D                                                                                                                                                                                                                                                                           | Section<br>11                            | Township<br>24–S                                         | Range<br>33–E                                                                                                                                              | Lot Idn<br>                     | Feet from the <b>360'</b> | North/South line NORTH                                         | Feet from the 556'    | East/West<br>WEST                                                                                   | line County<br>LEA              |  |
|                                                                                                                                                                                                                                                                                              |                                          |                                                          |                                                                                                                                                            |                                 |                           |                                                                |                       |                                                                                                     |                                 |  |
| UL or lot no.<br>M                                                                                                                                                                                                                                                                           | Section<br>11                            | Township<br>24–S                                         | Range<br>33–E                                                                                                                                              | Lot Idn<br>                     | Feet from the 240'        | North/South line                                               | Feet from the<br>989' | East/West                                                                                           | t line County                   |  |
| <sup>12</sup> Dedicāted Acres<br>320                                                                                                                                                                                                                                                         | <sup>13</sup> Joint or 1                 | Infill <sup>14</sup>                                     | Consolidation Co<br>C                                                                                                                                      | de <sup>15</sup> Ord            | ler No.                   | •                                                              |                       |                                                                                                     |                                 |  |