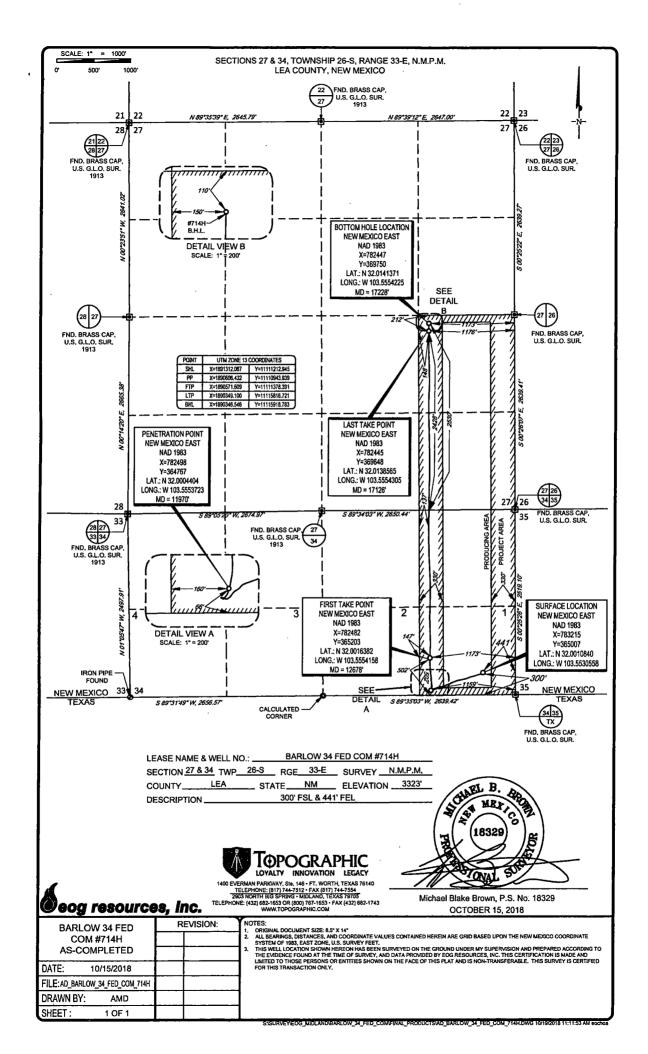

OIL CONSERVATION DIVISIONOCT 31 2018

1220 South St. Francis Dr. Sante Fe, NM 87505

RECEIVED

AMENDED REPORT

WELL LOCATION AND ACREAGE DEDICATION PLAT

| API Numbe                  |                  | 3Don Name                   |                        |  |  |  |
|----------------------------|------------------|-----------------------------|------------------------|--|--|--|
| 30-025- 443                | <b>393</b> 98097 | 98097 SANDERS TANK; Upper W |                        |  |  |  |
| <sup>4</sup> Property Code |                  | <sup>5</sup> Property Name  |                        |  |  |  |
| 319 802                    | BARI             | BARLOW 34 FED COM .         |                        |  |  |  |
| <sup>7</sup> OGRID No.     |                  | <sup>8</sup> Operator Name  | <sup>9</sup> Elevation |  |  |  |
| 7377                       | EOG              | RESOURCES, INC.             | 3323'                  |  |  |  |

<sup>10</sup>Surface Location

| UL or lot no. | Section | Township | Range | Lot Idn | Feet from the | North/South line | Feet from the | East/West line | · Count | y |
|---------------|---------|----------|-------|---------|---------------|------------------|---------------|----------------|---------|---|
| H             | 34      | 26-S     | 33-E  | -       | 300'          | SOUTH            | 441'          | EAST           | LEA     |   |

| UL or lot no.                        | Section                  | Township               | Range           | Lot Idn              | Feet from the | North/South line | Feet from the | East/West line | County |
|--------------------------------------|--------------------------|------------------------|-----------------|----------------------|---------------|------------------|---------------|----------------|--------|
| I                                    | 27                       | 26-S                   | 33-E            | -                    | 2530'         | SOUTH            | 11:13'        | EAST           | LEA    |
| <sup>12</sup> Dedicated Acres<br>160 | <sup>13</sup> Joint or I | nfill <sup>14</sup> Co | nsolidation Cod | e <sup>15</sup> Orde | r No.         | <b>_</b>         |               |                |        |