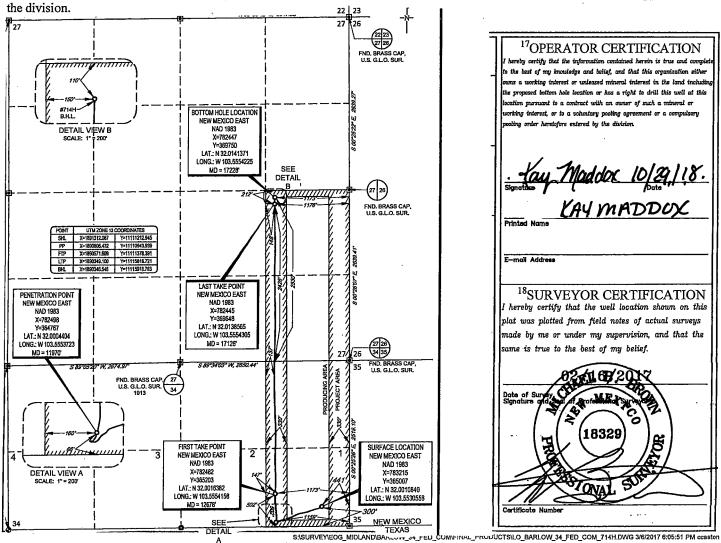

OIL CONSERVATION DIVISIONOCT 31 2018

1220 South St. Francis Dr. Sante Fe, NM 87505

RECEIVED

AMENDED REPORT

WELL LOCATION AND ACREAGE DEDICATION PLAT

| API Numbe                  |                  | 3Don Name                   |                        |  |  |  |
|----------------------------|------------------|-----------------------------|------------------------|--|--|--|
| 30-025- 443                | <b>393</b> 98097 | 98097 SANDERS TANK; Upper W |                        |  |  |  |
| <sup>4</sup> Property Code |                  | <sup>5</sup> Property Name  |                        |  |  |  |
| 319 802                    | BARI             | BARLOW 34 FED COM .         |                        |  |  |  |
| <sup>7</sup> OGRID No.     |                  | <sup>8</sup> Operator Name  | <sup>9</sup> Elevation |  |  |  |
| 7377                       | EOG              | RESOURCES, INC.             | 3323'                  |  |  |  |

<sup>10</sup>Surface Location

| UL or lot no. | Section | Township | Range | Lot Idn | Feet from the | North/South line | Feet from the | East/West line | · Count | y |
|---------------|---------|----------|-------|---------|---------------|------------------|---------------|----------------|---------|---|
| H             | 34      | 26-S     | 33-E  | -       | 300'          | SOUTH            | 441'          | EAST           | LEA     |   |

| UL or lot no.                        | Section                  | Township               | Range           | Lot Idn              | Feet from the | North/South line | Feet from the | East/West line | County |
|--------------------------------------|--------------------------|------------------------|-----------------|----------------------|---------------|------------------|---------------|----------------|--------|
| I                                    | 27                       | 26-S                   | 33-E            | -                    | 2530'         | SOUTH            | 11:13'        | EAST           | LEA    |
| <sup>12</sup> Dedicated Acres<br>160 | <sup>13</sup> Joint or I | nfill <sup>14</sup> Co | nsolidation Cod | e <sup>15</sup> Orde | r No.         | <b>_</b>         |               |                |        |