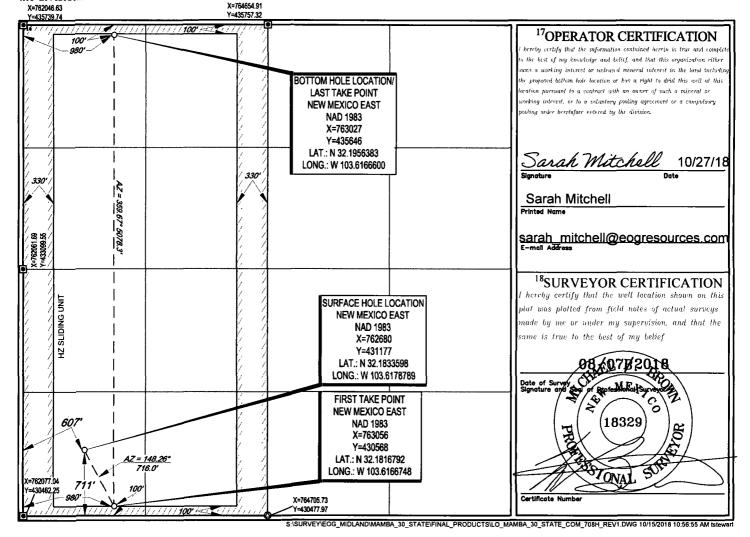

## WELL LOCATION AND ACREAGE DEDICATION PLAT

| <sup>1</sup> API Number    | <sup>2</sup> Pool Code    | <sup>3</sup> Pool Name               |                          |  |
|----------------------------|---------------------------|--------------------------------------|--------------------------|--|
| 30-025- 4-5320             | 98092                     | WC-025 G-09 S243336I; Upper Wolfcamp |                          |  |
| <sup>4</sup> Property Code | <sup>5</sup> P1           | roperty Name                         | <sup>6</sup> Well Number |  |
| 319634                     | MAMBA                     | 30 STATE COM                         | #708H                    |  |
| OGRID No.                  | 8O <sub>1</sub>           | perator Name                         | <sup>9</sup> Elevation   |  |
| 7377                       | EOG RESOURCES, INC. 3556' |                                      |                          |  |
|                            | 10~                       |                                      |                          |  |

10 Surface Location

| UL or lot no. | Section | Township | Range | Lot lån | Feet from the | North/South line | Feet from the | East/West line | County |
|---------------|---------|----------|-------|---------|---------------|------------------|---------------|----------------|--------|
| 4             | 30      | 24-S     | 33-E  | -       | 711'          | SOUTH            | 607'          | WEST           | LEA    |

<sup>11</sup>Bottom Hole Location If Different From Surface

| UL or lot no.                           | Section                  | Township               | Range           | Lot Idn              | Feet from the | North/South line | Feet from the | East/West line | County |
|-----------------------------------------|--------------------------|------------------------|-----------------|----------------------|---------------|------------------|---------------|----------------|--------|
| 1                                       | 30                       | 24-S                   | 33-E            | -                    | 100'          | NORTH            | 980'          | WEST           | LEA    |
| <sup>12</sup> Dedicated Acres<br>316.72 | <sup>13</sup> Joint or 1 | nfill <sup>14</sup> Cc | onsolidation Co | le <sup>15</sup> Ord | er No.        |                  |               |                |        |