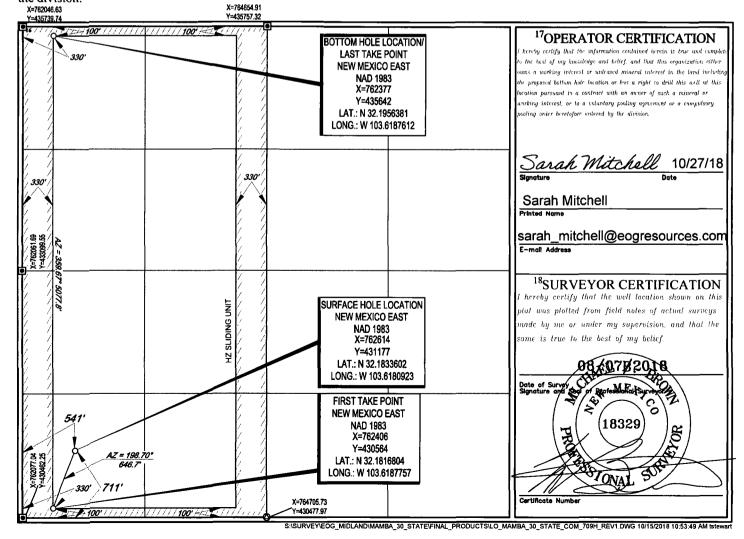

## WELL LOCATION AND ACREAGE DEDICATION PLAT

| API Number    | <sup>2</sup> Pool Code | <sup>3</sup> Pool Name              |                          |  |
|---------------|------------------------|-------------------------------------|--------------------------|--|
| 30-025-45321  | 98092                  | WC-025 G-09 S243336I; Upper Wolfcan | np                       |  |
| Property Code | 5Pr                    | operty Name                         | <sup>6</sup> Well Number |  |
| 319634        | MAMBA                  | 30 STATE COM                        | #709H                    |  |
| OGRID No.     | <sup>8</sup> Op        | perator Name                        | <sup>9</sup> Elevation   |  |
| 7377          | EOG RES                | 3555'                               |                          |  |

10 Surface Location

| - [ | UL or lot no. | Section Township |      | Range | Lot Idn | Feet from the | North/South line | Feet from the | East/West line | County |
|-----|---------------|------------------|------|-------|---------|---------------|------------------|---------------|----------------|--------|
|     | 4             | 30               | 24-S | 33-E  | -       | 711'          | SOUTH            | 541'          | WEST           | LEA    |

| UL or lot no.                        | Section<br>30 | Township 24-S | Range<br>33-E   | Lot Idn<br>—         | Feet from the 100' | North/South line NORTH | Feet from the 330' | East/West line WEST | LEA |
|--------------------------------------|---------------|---------------|-----------------|----------------------|--------------------|------------------------|--------------------|---------------------|-----|
| <sup>12</sup> Dedicated Acres 316.72 |               |               | nsolidation Cod | e <sup>15</sup> Orde | r No.              |                        |                    | <u> </u>            | -   |