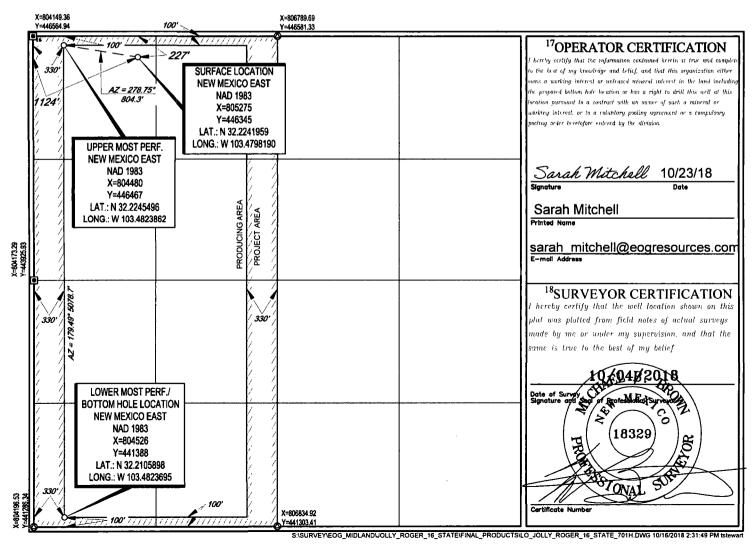

## WELL LOCATION AND ACREAGE DEDICATION PLAT <sup>1</sup> A PI Number <sup>2</sup>Pool Code <sup>3</sup>Pool Name 30-025-2220 Antelope Ridge; Wolfcamp **Property Name** Well Number **JOLLY ROGER 16 STATE** #701H <sup>8</sup>Operator Name OGRID No <sup>9</sup>Elevation EOG RESOURCES, INC. 3556 7377 <sup>10</sup>Surface Location Feet from the UL or lot no. Section Township Range Lot Idn North/South lin Feet from the East/West lin County 227' D 16 24-S 34-E NORTH 1124 WEST LEA <sup>11</sup>Bottom Hole Location If Different From Surface UL or lot no. Section Township Rang Lot Ide Feet from the North/South line Feet from the East/West line County М 16 24-S 34-E 100' SOUTH 330' WEST LEA <sup>2</sup>Dedicated Acres <sup>3</sup>Joint or Infill Consolidation Code <sup>5</sup>Order No. 320