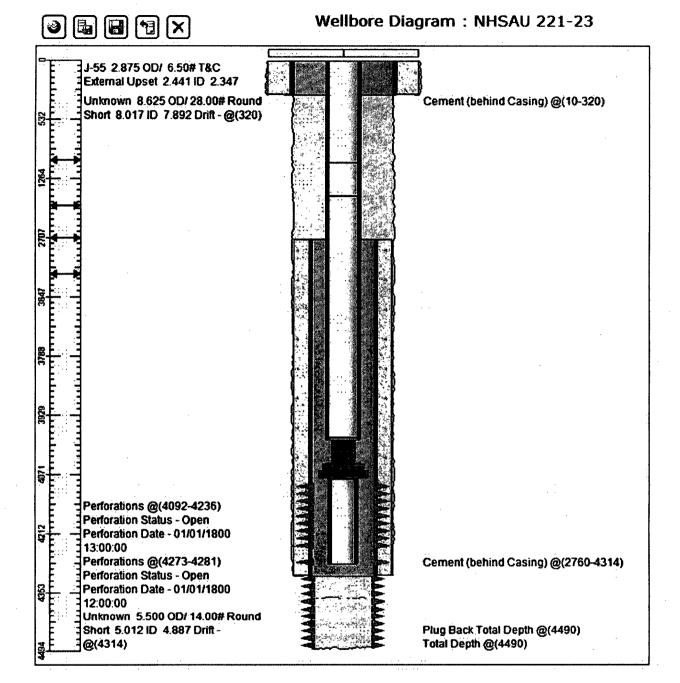

| Submit 1 Copy Office                                                                                                                                                                                    | t 1 Copy To Appropriate District State of New Mexico |                | Form C-103                         |                                                            |
|---------------------------------------------------------------------------------------------------------------------------------------------------------------------------------------------------------|------------------------------------------------------|----------------|------------------------------------|------------------------------------------------------------|
| Submit 1 Copy To Appropriate District Office District I - (575) 393-6161 1625 N. French Dr., Hobber 1838 S  District II - (575) 748-1838 OIL CONSERVATION DIVISION  811 S. First St., Artesia, NM 88210 |                                                      |                | Revised July 18, 2013 WELL API NO. |                                                            |
| 1625 N. French Dr., Hobbs 1833 105  District II – (575) 748-1230                                                                                                                                        |                                                      |                |                                    | 30-025-05470                                               |
| 811 S. First St., Artesia, NM 88210 OIL CONSERVATION DIVISION                                                                                                                                           |                                                      |                | 5. Indicate Type of Lease          |                                                            |
| District III - (575) 748-1781  1811 S. First St., Artesia, NM 88210  District III - (505) 334-6178  1000 Rio Brazos Rd., Aztec, NM 87410  District III - (505) 334-6178  1220 South St. Francis Dr.     |                                                      |                | STATE X FEE                        |                                                            |
| District IV - (505) 476-3460 1220 S. St. Francis Dr., Santa E. CEIVED 87505 Santa Fe, NM 87505                                                                                                          |                                                      |                |                                    | 6. State Oil & Gas Lease No.                               |
| 87505 SUNDRY NOTICES AND REPORTS ON WELLS                                                                                                                                                               |                                                      |                |                                    | 7 I am Nama an Unit Amanana Nama                           |
| (DO NOT USE THIS FORM FOR PROPOSALS TO DRILL OR TO DEEPEN OR PLUG BACK TO A DIFFERENT RESERVOIR. USE "APPLICATION FOR PERMIT" (FORM C-101) FOR SUCH                                                     |                                                      |                |                                    | 7. Lease Name or Unit Agreement Name North Hobbs G/SA Unit |
| PROPOSALS.)  1. Type of Well: Oil Well  Gas Well  Other                                                                                                                                                 |                                                      |                |                                    | 8. Well Number 221                                         |
| Name of Operator     Occidental Permian LTD                                                                                                                                                             |                                                      |                |                                    | 9. OGRID Number<br>157984                                  |
| 3. Address of Operator                                                                                                                                                                                  |                                                      |                |                                    | 10. Pool name or Wildcat                                   |
| PO Box 4294 Houston, TX 77210                                                                                                                                                                           |                                                      |                | Hobbs; Grayburg - San Andres       |                                                            |
| 4. Well Location                                                                                                                                                                                        |                                                      |                |                                    |                                                            |
| Unit Letter F: 1650 feet from the N line and 2310 feet from the W line                                                                                                                                  |                                                      |                |                                    |                                                            |
| Sec                                                                                                                                                                                                     |                                                      |                | ange 38E                           | NMPM County Lea                                            |
| 11. Elevation (Show whether DR, RKB, RT, GR, etc.) 3679' GL                                                                                                                                             |                                                      |                |                                    |                                                            |
|                                                                                                                                                                                                         |                                                      |                |                                    |                                                            |
| 12. Check Appropriate Box to Indicate Nature of Notice, Report or Other Data                                                                                                                            |                                                      |                |                                    |                                                            |
| NOTICE OF INTENTION TO: SUBSEQUENT REPORT OF:                                                                                                                                                           |                                                      |                |                                    |                                                            |
| PERFORM REMEDIAL WORK ☐ PLUG AND ABANDON ☐ REMEDIAL WOR                                                                                                                                                 |                                                      |                |                                    |                                                            |
| TEMPORARILY ABANDON CHANGE PLANS COMMENCE DRI                                                                                                                                                           |                                                      |                |                                    | <u> </u>                                                   |
| PULL OR ALTER CASING  MULTIPLE COMPL  CASING/CEMENT JO                                                                                                                                                  |                                                      |                |                                    | T JOB                                                      |
|                                                                                                                                                                                                         |                                                      |                |                                    |                                                            |
| OTHER:                                                                                                                                                                                                  | OF GTGTEM _                                          |                | OTHER:                             | Deepening / Add Perfs                                      |
| 13. Describe proposed or completed operations. (Clearly state all pertinent details, and give pertinent dates, including estimated date                                                                 |                                                      |                |                                    |                                                            |
| of starting any proposed work). SEE RULE 19.15.7.14 NMAC. For Multiple Completions: Attach wellbore diagram of proposed completion or recompletion.                                                     |                                                      |                |                                    |                                                            |
| proposed completion of recompletion.                                                                                                                                                                    |                                                      |                |                                    |                                                            |
| 07/16/18 MIRU x NDWH x NUBOP. POOH 122 jts tbg x esp.                                                                                                                                                   |                                                      |                |                                    |                                                            |
| 07/17/18 – 07/18/18 RIH 4 ¾" bit x tagged @ 4330' drilled to 4490'.                                                                                                                                     |                                                      |                |                                    |                                                            |
| 07/19/18 Ran CNL/Spectral, GR/CCL combo.                                                                                                                                                                |                                                      |                |                                    |                                                            |
| 07/20/18 Ran acid job w/ 4000 gals 15% acid x flushed w/ 150 bbls FW.                                                                                                                                   |                                                      |                |                                    |                                                            |
| Pumped 55 glas PAW3900 w/ 27 bbls FW x 1375 gals SCW261 w/ 162 bbls FW x flushed w/ 726 bbls FW.                                                                                                        |                                                      |                |                                    |                                                            |
| 07/21/18 RIH esp @ 4081' x 123 jts 2 7/8" tbg @ 3990'. RD x NDBOP x NUWH.                                                                                                                               |                                                      |                |                                    |                                                            |
|                                                                                                                                                                                                         |                                                      |                |                                    |                                                            |
|                                                                                                                                                                                                         |                                                      |                |                                    |                                                            |
|                                                                                                                                                                                                         |                                                      |                |                                    |                                                            |
|                                                                                                                                                                                                         | 07/40/0040                                           |                | 07/04/00                           | 40                                                         |
| Spud Date:                                                                                                                                                                                              | 07/16/2018                                           | Rig Release Da | nte: 07/21/20                      | 18                                                         |
| ·                                                                                                                                                                                                       |                                                      |                |                                    |                                                            |
| I hereby certify that the information above is true and complete to the best of my knowledge and belief.                                                                                                |                                                      |                |                                    |                                                            |
|                                                                                                                                                                                                         |                                                      |                |                                    |                                                            |
| SIGNATURE TITLE Regulatory Specialist DATE 09/25/2018                                                                                                                                                   |                                                      |                |                                    |                                                            |
| Type or print name April Hood E-mail address: April_Hood@Oxy.c                                                                                                                                          |                                                      |                |                                    |                                                            |
| For State Use Only                                                                                                                                                                                      |                                                      |                |                                    |                                                            |
| W ) HK In                                                                                                                                                           |                                                      |                |                                    |                                                            |
| APPROVED BY: //OUN TITLE AU DATE / 1/5/2018                                                                                                                                                             |                                                      |                |                                    |                                                            |
| Conditions of Approval (if arry):                                                                                                                                                                       |                                                      |                |                                    |                                                            |