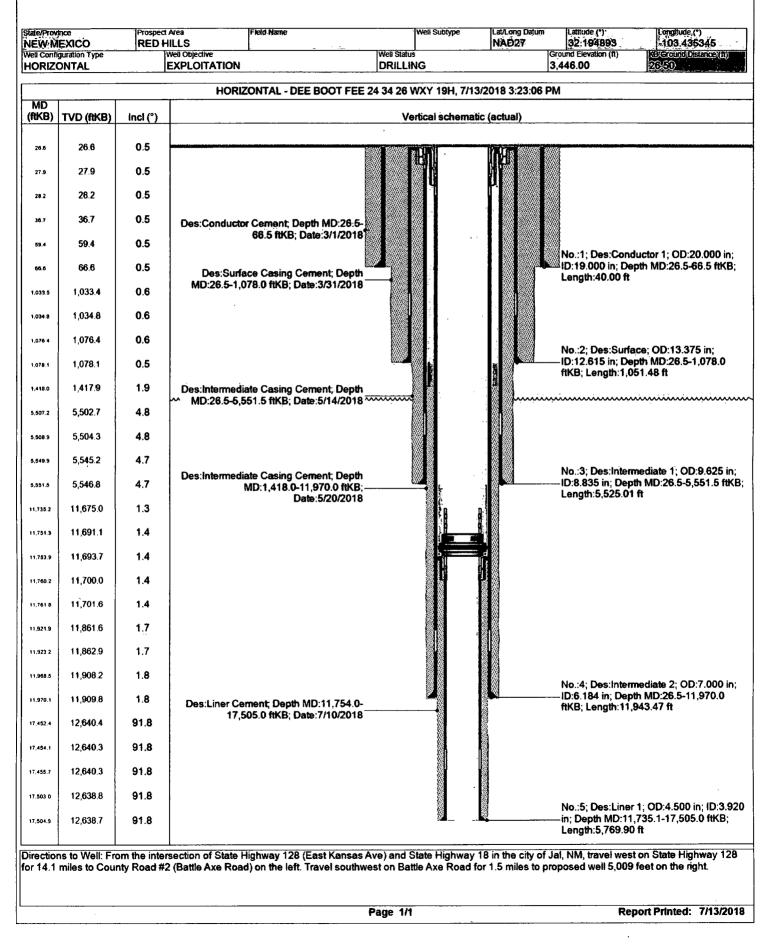

>the best of<br>CTR - Tech | `my knowledg           | 7/11/2018<br>ge and belie | DA                        | IE                        | 018<br>3-296-3368 |       |
| propo<br>Started Fra<br>12,708' - 1<br>Tubing pre<br>Spud Date: | ac Prep operations of<br>17,427' for a total of 9<br>essure to 825 psi and<br>3/29<br>Fy that the informa<br>Adrian Cova<br>name | 000 shots. Turn w<br>d casing pressure<br>//2018<br>tion above is tr | Rig Rele<br>ue and complete to<br>TITLE                                           | 115/18.<br>2018.<br>ase Date:<br>the best of<br>CTR - Tech | `my knowledg           | 7/11/2018<br>ge and belie | DA<br>comPH0              | 1E                        | 3-296-3368        |       |

## Marathon Oil

## Wellbore Schematic Well Name: DEE BOOT FEE 24 34 26 WXY 19H