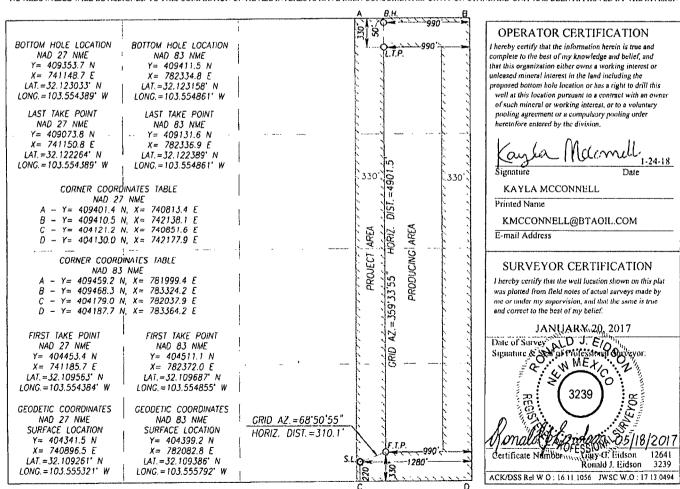

## WELL LOCATION AND ACREAGE DEDICATION PLAT

| 30-025-45333         |          |                                      |                                        | 98094       |                     | BOBCAT DRAW;UPPER WOLFCAMP |               |                                       |                    |  |
|----------------------|----------|--------------------------------------|----------------------------------------|-------------|---------------------|----------------------------|---------------|---------------------------------------|--------------------|--|
| Property Code 322775 |          |                                      | Property Name ROJO 7811 22 FEDERAL COM |             |                     |                            |               |                                       | Well Number<br>15H |  |
| OGRID No<br>260297   |          | Operator Name BTA OIL PRODUCERS, LLC |                                        |             |                     |                            |               |                                       | Elevation 3345'    |  |
|                      |          |                                      |                                        |             | Surface Locat       | ion                        |               |                                       |                    |  |
| UL or lot No         | Section  | Township                             | Range                                  | Lot Idn     | Feet from the       | North/South line           | Feet from the | East/West line                        | County             |  |
| P                    | 22       | 25-S                                 | 33-E                                   |             | 220                 | SOUTH                      | 1280          | EAST                                  | LEA                |  |
|                      |          | A                                    |                                        | Bottom Hole | e Location If Diffe | rent From Surface          |               | · · · · · · · · · · · · · · · · · · · |                    |  |
| UL or lot No.        | Section  | Township                             | Range                                  | Lot Idn     | Feet from the       | North/South line           | Feet from the | East/West line                        | County             |  |
| Α                    | 22       | 25-S                                 | 33-E                                   |             | 50                  | NORTH                      | 990           | EAST                                  | LEA                |  |
| Dedicated Acres      | Joint or | Infill Co                            | onsolidation C                         | ode Ord     | er No.              |                            |               | \                                     | ·                  |  |