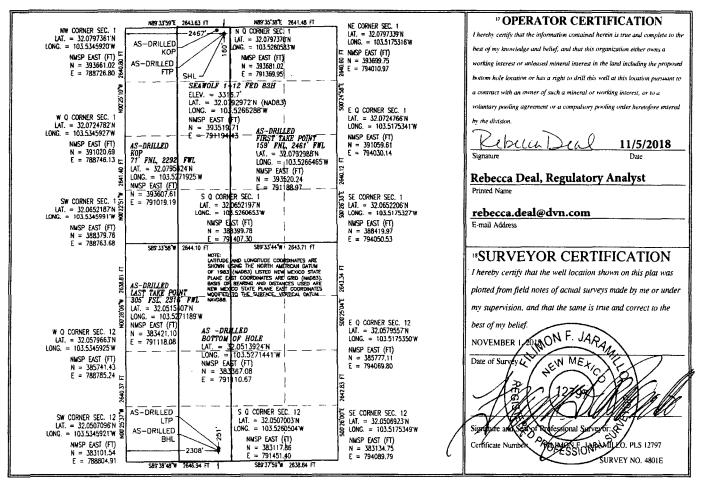

| 000 Rio Brazos Road.                                            | Aztec, NM 8           | 7410                                         |                  |                                               | 20 00441 011          |                                      | \\ \          |               |             |  |
|-----------------------------------------------------------------|-----------------------|----------------------------------------------|------------------|-----------------------------------------------|-----------------------|--------------------------------------|---------------|---------------|-------------|--|
| Phone: (505) 334-6178 Fax: (505) 334-6170<br><u>District IV</u> |                       |                                              |                  |                                               | ED [                  | AMENDED REPO                         |               |               |             |  |
| 220 S. St. Francis Dr.<br>hoge: (505) 476-3460                  |                       | 1 87505<br>6-3462                            |                  |                                               |                       |                                      | ECEIV         |               |             |  |
| ,                                                               |                       | W                                            | ELL LC           | OCATIO                                        | N AND ACF             | REAGE DED                            | NOV UT        | AT            |             |  |
| <sup>1</sup> API Number                                         |                       |                                              |                  | <sup>2</sup> Pool Code <sup>3</sup> Pool Name |                       |                                      |               |               |             |  |
| 30-025-43764                                                    |                       |                                              |                  | 98094                                         |                       | WC-025 G-09 S253336D; Upper Wolfcamp |               |               |             |  |
| * Property Code                                                 |                       | <sup>3</sup> Property Name                   |                  |                                               |                       |                                      |               | ° Well Number |             |  |
|                                                                 |                       |                                              | SEAWOLF 1-12 FED |                                               |                       |                                      |               | 83H           |             |  |
| <sup>7</sup> OGRID No.                                          |                       | * Operator Name                              |                  |                                               |                       |                                      |               |               | ° Elevation |  |
| 6137                                                            |                       | <b>DEVON ENERGY PRODUCTION COMPANY, L.P.</b> |                  |                                               |                       |                                      |               |               | 3316.7      |  |
|                                                                 |                       |                                              |                  |                                               | <sup>10</sup> Surface | Location                             |               |               |             |  |
| UL or lot no.                                                   | Section               | Township                                     | Range            | Lot Idn                                       | Feet from the         | North/South line                     | Feet from the | East/West     | line County |  |
| C                                                               | 1                     | 26 S                                         | 33 E             |                                               | 160                   | NORTH                                | 2467          | WEST          | Г LEA       |  |
|                                                                 | ·····                 |                                              | " Bo             | ttom Hol                                      | e Location If         | f Different Fr                       | om Surface    |               | <u></u> .   |  |
| UL or lot no.                                                   | Section               | Township                                     | Range            | Lot Idn                                       | Feet from the         | North/South line                     | Feet from the | East/West     | line County |  |
| 0                                                               | 12                    | 26 S                                         | 33 E             |                                               | 251                   | SOUTH                                | 2308          | WEST          | Г ЦЕА       |  |
| Dedicated Acres                                                 | <sup>13</sup> Joint o | r Infill                                     | Consolidation    | Code <sup>15</sup> Or                         | der No.               | <u>.</u>                             |               |               |             |  |
| 320                                                             |                       |                                              |                  | 1                                             |                       |                                      |               |               |             |  |