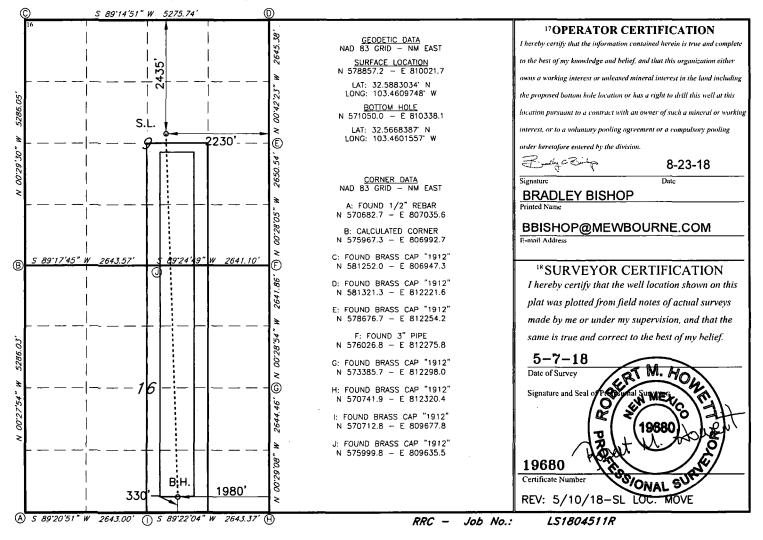

State of New Mexico Energy, Minerals & Natural Resources Department OIL CONSERVATION DIVISION 1220 South St. Francis Dr. Santa Fe, NM 87505 LL LOCATION AND ACOUST District I 1625 N. French Dr., Hobbs, NM 88240 Phone: (575) 393-6161 Fax: (575) 393-0720 District II 811 S. First St., Artesia, NM 88210 Phone: (575) 748-1283 Fax: (575) 748-9720 District III 1000 Rio Brazos Road, Aztec, NM 87410 Phone: (505) 334-6178 Fax: (505) 334-6170 District IV 1220 S. St. Francis Dr., Santa Fe, NM 87505 Phone: (505) 476-3460 Fax: (505) 476-3462 WELL LOCATION AND ACREAGE DEDICATION PLAT API Number FBATHER STONE; 3 Pool Name 2 Pool Code REARL SOUTH BONE SPRING 4968524260 025-45340 6 Well Number Property Code 5 Property Name 322862 SAND CHUTE 9/16 B2J0 FED COM 1H7 OGRID NO 8 Operator Name 9 Elevation 14744 3691 MEWBOURNE OIL COMPANY <sup>10</sup> Surface Location UL or lot no. Section Township Range Lot Idn Feet from the North/South line Feet From the East/West line County 2435 NORTH 2230 G 9 20S 35E EAST LEA Bottom Hole Location If Different From Surface UL or lot no. Lot Idn Feet from the North/South line Feet from the East/West line Section Township Range County 16 0 20S 35E 330 SOUTH 1980 EAST LEA 12 Dedicated Acres 13 Joint or Infill 14 Consolidation Code 15 Order No. 240