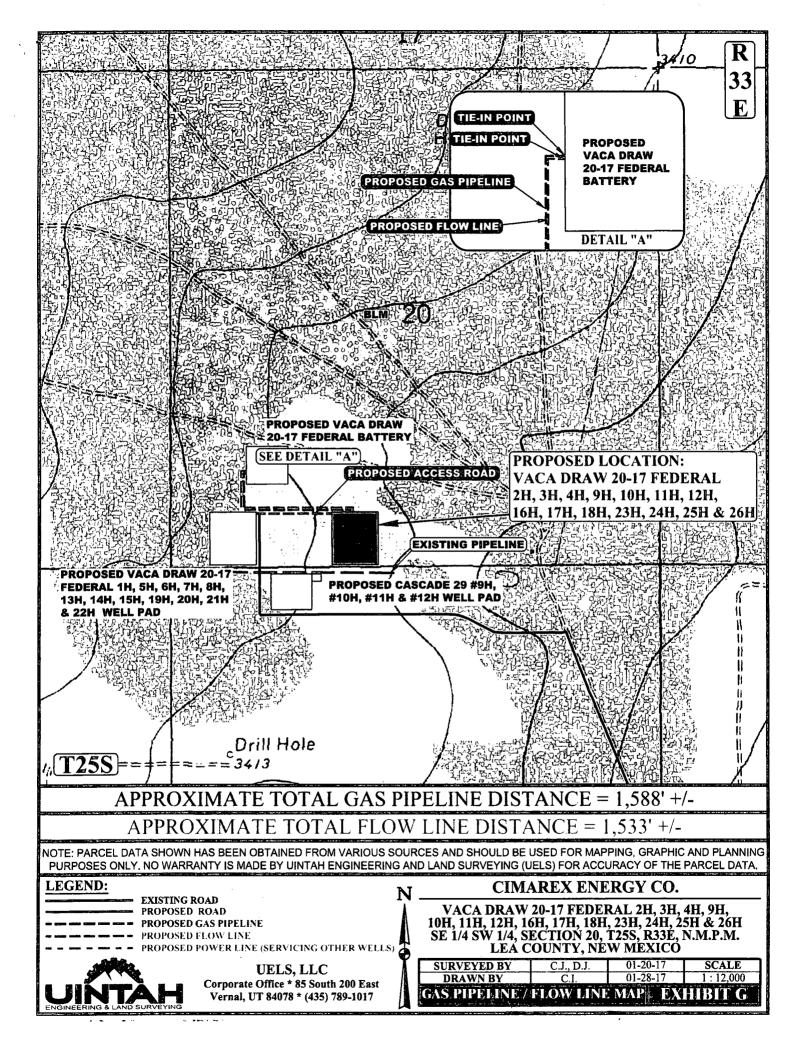

Cimarex respectfully requests to ups the Vaca Draw 20-17 Federal #10H:

(1) - 1,533' buried 6" steel flowline pipeline (1) - 1,588' buried 6" steel gas lift pipeline.

The pipelines will be buried in the same ditch and going to the Vaca Draw 20-17 CTB located in the W2 of Sec. 20 as previously approved in the APD.

The 6" pipelines replace the previously approved 4" pipelines.

| No additional di        | isturbance req      | uired.                   |                |                   |           |            |
|-------------------------|---------------------|--------------------------|----------------|-------------------|-----------|------------|
| Surface                 | good                | 10-31-20183              | R              |                   |           |            |
| 14. I hereby certify th | nat the foregoing i | Electronic Submission #4 | ENERGY COMPANY | , sent to the Hob | bs        |            |
| Name (Printed/Typ       | ed) FATIMA          | VASQUEZ                  | Title          | REGULATORY        | ANALYST   |            |
| Signature               | (Electronic         | Submission)              | Date           | 09/18/2018        |           |            |
|                         | 1                   | THIS SPACE FO            | R FEDERAL OR   | STATE OFFIC       | E USE     |            |
|                         |                     | 10.000                   |                | 1. 1.             | 1 10 . 10 | 16 hr (10/ |