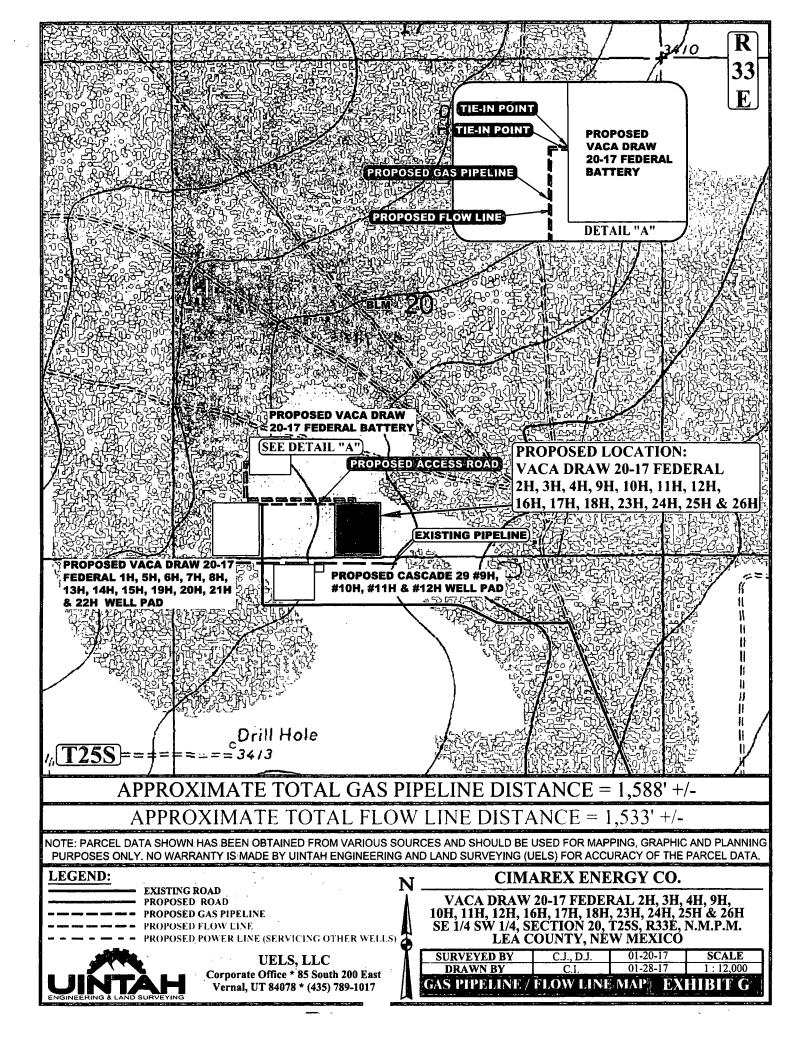

## **UNITED STATES** DEPARTMENT OF THE INTERIOR BUREAU OF LAND MANAGEMENT

FORM APPROVED OMB NO. 1004-0137 Expires: January 31, 2018

| SUNDRY                                                                                                                                                                                                                                                  | NOTICES AND REPOR                                                                                                                               | TS ON WELLS                                                                                                       | ULLIC                                              | NMNM26394                                                                          |                                                                              |
|---------------------------------------------------------------------------------------------------------------------------------------------------------------------------------------------------------------------------------------------------------|-------------------------------------------------------------------------------------------------------------------------------------------------|-------------------------------------------------------------------------------------------------------------------|----------------------------------------------------|------------------------------------------------------------------------------------|------------------------------------------------------------------------------|
| abandoned we                                                                                                                                                                                                                                            | is form for proposals to C<br>II. Use form 3160-3 (APD                                                                                          | drill of to fe enter and of the such proposals.                                                                   | )                                                  | 6. If Indian, Allottee                                                             | or Tribe Name                                                                |
| SUBMIT IN                                                                                                                                                                                                                                               | TRIPLICATE - Other instr                                                                                                                        |                                                                                                                   |                                                    | 7. If Unit or CA/Agre                                                              | ement, Name and/or No.                                                       |
| 1. Type of Well                                                                                                                                                                                                                                         |                                                                                                                                                 | NOV <b>0</b> 7 20                                                                                                 | 18                                                 | 8. Well Name and No                                                                |                                                                              |
| 🗖 Oil Well 🔀 Gas Well 🔲 Ott                                                                                                                                                                                                                             |                                                                                                                                                 |                                                                                                                   |                                                    | VACA DRAW 20                                                                       | 17 FEDERAL 11H                                                               |
| Name of Operator     CIMAREX ENERGY COMPAI                                                                                                                                                                                                              | Contact: F<br>NY E-Mail: fvasquez@d                                                                                                             | FATIMA VASORECEIVI<br>cimarex.com                                                                                 | ED                                                 | 9. API Well No.<br>30-025-44357                                                    |                                                                              |
| 3a. Address<br>600 N MARIENFELD ST SUIT<br>MIDLAND, TX 79701                                                                                                                                                                                            | ΓE 600                                                                                                                                          | 3b. Phone No. (include area code)<br>Ph: 432-620-1933                                                             |                                                    | 10. Field and Pool or WILDCAT; WO                                                  | Exploratory Area<br>LFCAMP (98250)                                           |
| 4. Location of Well (Footage, Sec., T                                                                                                                                                                                                                   | ., R., M., or Survey Description)                                                                                                               |                                                                                                                   |                                                    | 11. County or Parish,                                                              | State                                                                        |
| Sec 20 T25S R33E SESW 33<br>32.109742 N Lat, 103.596292                                                                                                                                                                                                 |                                                                                                                                                 |                                                                                                                   |                                                    | LEA COUNTY,                                                                        | NM                                                                           |
| 12. CHECK THE AI                                                                                                                                                                                                                                        | PPROPRIATE BOX(ES)                                                                                                                              | TO INDICATE NATURE OF                                                                                             | F NOTICE,                                          | REPORT, OR OT                                                                      | HER DATA                                                                     |
| TYPE OF SUBMISSION                                                                                                                                                                                                                                      |                                                                                                                                                 | TYPE OF                                                                                                           | ACTION                                             |                                                                                    |                                                                              |
| Notice of Intent                                                                                                                                                                                                                                        | ☐ Acidize                                                                                                                                       | □ Deepen                                                                                                          | ☐ Producti                                         | ion (Start/Resume)                                                                 | ■ Water Shut-Off                                                             |
| _                                                                                                                                                                                                                                                       | ☐ Alter Casing                                                                                                                                  | ☐ Hydraulic Fracturing                                                                                            | ☐ Reclama                                          | ation                                                                              | ■ Well Integrity                                                             |
| ☐ Subsequent Report                                                                                                                                                                                                                                     | Casing Repair                                                                                                                                   | ■ New Construction                                                                                                | ☐ Recomp                                           | lete                                                                               | Other                                                                        |
| ☐ Final Abandonment Notice                                                                                                                                                                                                                              | ☐ Change Plans                                                                                                                                  | ☐ Plug and Abandon                                                                                                | ☐ Tempora                                          | arily Abandon                                                                      | Change to Original A<br>PD                                                   |
|                                                                                                                                                                                                                                                         | ☐ Convert to Injection                                                                                                                          | Plug Back                                                                                                         | ☐ Water D                                          | isposal                                                                            |                                                                              |
| 13. Describe Proposed or Completed Ope<br>If the proposal is to deepen directions<br>Attach the Bond under which the wor<br>following completion of the involved<br>testing has been completed. Final At<br>determined that the site is ready for final | ally or recomplete horizontally, g<br>rk will be performed or provide t<br>operations. If the operation rest<br>oandonment Notices must be file | rive subsurface locations and measur<br>he Bond No. on file with BLM/BIA<br>ults in a multiple completion or reco | red and true ve<br>Required sub<br>mpletion in a n | rtical depths of all perti-<br>sequent reports must be<br>new interval, a Form 310 | nent markers and zones.<br>e filed within 30 days<br>60-4 must be filed once |
| Cimarex respectfully requests the Vaca Draw 20-17 Federal                                                                                                                                                                                               | to upsize the flowlines & g<br>#11H:                                                                                                            | gas lift pipelines as follows to                                                                                  | service                                            |                                                                                    |                                                                              |
| (1) - 1,533' buried 6" steel flow<br>(1) - 1,588' buried 6" steel gas                                                                                                                                                                                   | vline pipeline<br>lift pipeline.                                                                                                                |                                                                                                                   |                                                    |                                                                                    |                                                                              |
| The pipelines will be buried in the W2 of Sec. 20 as previous                                                                                                                                                                                           |                                                                                                                                                 | to the Vaca Draw 20-17 CTE                                                                                        | 3 located in                                       | •                                                                                  |                                                                              |
| The 6" pipelines replace the p                                                                                                                                                                                                                          | reviously approved 4" pipe                                                                                                                      | elines.                                                                                                           |                                                    |                                                                                    |                                                                              |
| No additional disturbance requ                                                                                                                                                                                                                          | uired.                                                                                                                                          |                                                                                                                   |                                                    |                                                                                    |                                                                              |
| 14 11 1 1 16 1 14 6                                                                                                                                                                                                                                     |                                                                                                                                                 |                                                                                                                   |                                                    |                                                                                    |                                                                              |
| 14. I hereby certify that the foregoing is                                                                                                                                                                                                              | Electronic Submission #4 For CIMAREX                                                                                                            | 35837 verified by the BLM Well<br>ENERGY COMPANY, sent to t<br>processing by PRISCILLA PER                        | he Hobbs                                           | •                                                                                  |                                                                              |
| Name (Printed/Typed) FATIMA V                                                                                                                                                                                                                           |                                                                                                                                                 | { ,                                                                                                               | ATORY AN                                           | •                                                                                  |                                                                              |
|                                                                                                                                                                                                                                                         |                                                                                                                                                 |                                                                                                                   |                                                    |                                                                                    |                                                                              |
| Signature (Electronic S                                                                                                                                                                                                                                 | Submission)                                                                                                                                     | Date 09/18/20                                                                                                     | )18                                                |                                                                                    |                                                                              |
|                                                                                                                                                                                                                                                         | THIS SPACE FO                                                                                                                                   | R FEDERAL OR STATE                                                                                                | OFFICE US                                          | SE                                                                                 |                                                                              |
| V. 1                                                                                                                                                                                                                                                    | 0 0                                                                                                                                             | 1 th                                                                                                              | Dec                                                | Kield Man                                                                          | 0 10131/10                                                                   |
| Approved By                                                                                                                                                                                                                                             | WXWW                                                                                                                                            | Title Table                                                                                                       | Jaccio                                             | Field map                                                                          | 2   10/31 //CV                                                               |

| CIMAREX ENERGY COVACA D | RAW 20-17 FEDERAL 2H, 3 | H, 4H, 9H, 10H, 11H, 12H, 16H, 1 | 7H, 18H, 23H, 24H, 25H & 26H |
|-------------------------|-------------------------|----------------------------------|------------------------------|
| NUMBER                  | STATION                 | LATITUDE (NAD 83)                | LONGITUDE (NAD 83)           |
| BEGIN                   | 0+00                    | N 32°06'37.54"                   | W 103°35'47.82"              |
| 1                       | 0+25.02                 | N 32°06'37.79"                   | W 103°35'47.82"              |
| 2                       | 11+75.41                | N 32°06'37.78"                   | W 103°36'01.19"              |
| F . 3                   | 15+08.08                | N 32°06'41.07"                   | W 103°36'01.19"              |
| END .                   | 15+33.12                | N 32°06'41.07"                   | W 103°36'00.90"              |

| CIMAREX ENERGY COVACA | DRAW 20-17 FEDERAL 2H, 3 | н, 4н, 9н, 10н, 11н, 12н, 16н, 1 | 7H, 18H, 23H, 24H, 25H & 26H |
|-----------------------|--------------------------|----------------------------------|------------------------------|
| NUMBER                | STATION                  | LATITUDE (NAD 83)                | LONGITUDE (NAD 83)           |
| BEGIN                 | 0+00                     | N 32°06'41.62"                   | W 103°36'00.90"              |
| 1                     | 0+24.98                  | N 32°06'41.62"                   | W 103°36'01.19"              |
| 2                     | 4+12.88                  | N 32°06'37.78"                   | W 103°36'01.19"              |
| . 3                   | 15+63.27                 | N 32°06'37.79"                   | W 103°35'47.82"              |
| END                   | 15+88.29                 | N 32°06'37.54"                   | W 103°35'47.82"              |