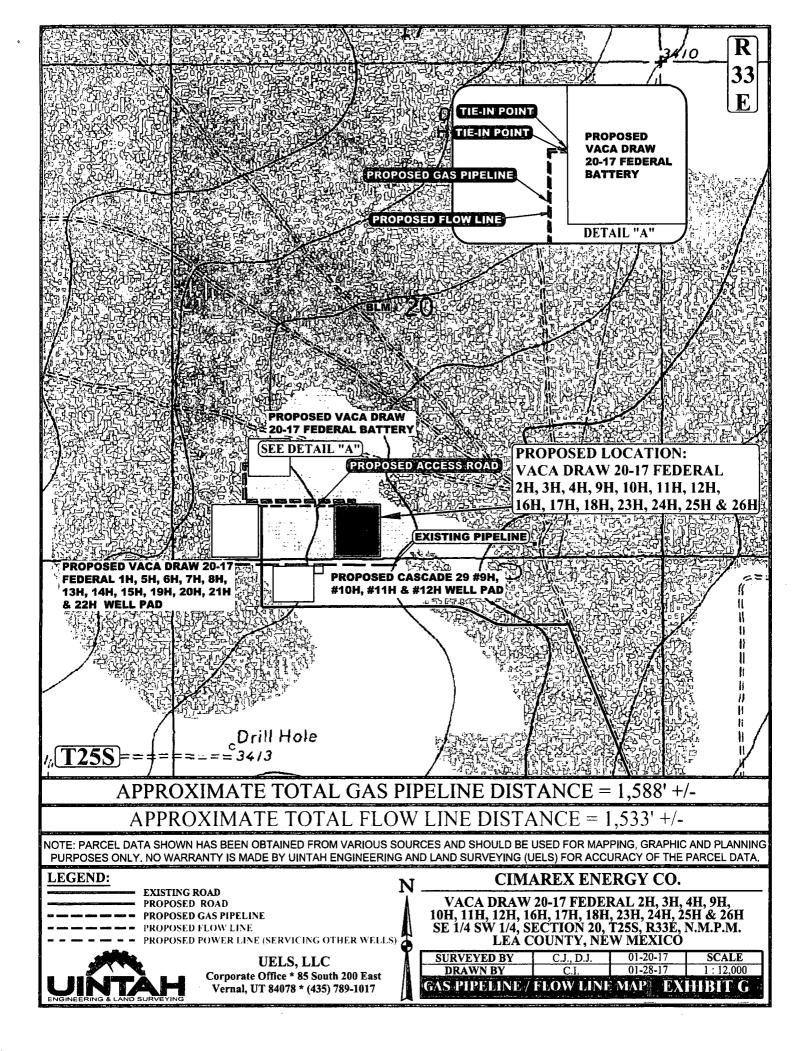

| Form 3160-5<br>(June 2015) DE                                                                                                                                                                                                                                                                                             | UNITED STATES<br>DEPARTMENT OF THE INTERIOR<br>BUREAU OF LANDRANSID FIELD OFFICE                                                                                                         |                                                                         | OMB                                                | M APPROVED<br>NO. 1004-0137<br>January 31, 2018 |
|---------------------------------------------------------------------------------------------------------------------------------------------------------------------------------------------------------------------------------------------------------------------------------------------------------------------------|------------------------------------------------------------------------------------------------------------------------------------------------------------------------------------------|-------------------------------------------------------------------------|----------------------------------------------------|-------------------------------------------------|
| SUNDRY                                                                                                                                                                                                                                                                                                                    | NOTICES AND REPORT                                                                                                                                                                       | BARENT HICLOLOL<br>NG-ON-WELLS                                          | 5. Lease Serial No.<br>NMNM26394                   | <i>Suntary 51, 2010</i>                         |
| SUNDRY NOTICES AND REPORTS ON WELLS<br>Do not use this form for proposals to drill or to re-unter an S<br>abandoned well Use form 3160-3 (APD) for such proposals.                                                                                                                                                        |                                                                                                                                                                                          | 6. If Indian, Allotte                                                   | 6. If Indian, Allottee or Tribe Name               |                                                 |
|                                                                                                                                                                                                                                                                                                                           | TRUBLICATE - Other instr                                                                                                                                                                 | ructions on page 2                                                      | 7. If Unit or CA/Ag                                | reement, Name and/or No.                        |
|                                                                                                                                                                                                                                                                                                                           |                                                                                                                                                                                          |                                                                         | 8. Well Name and No.<br>VACA DRAW 20 17 FEDERAL 9H |                                                 |
| 2. Name of Operator Contact: FATIMA VASQUEZ CIMAREX ENERGY COMPANY E-Mail: fvasquez@cimarex.com                                                                                                                                                                                                                           |                                                                                                                                                                                          | 9. API Well No.<br>30-025-44360                                         | 9. API Well No.<br>30-025-44360                    |                                                 |
| 3a. Address<br>600 N MARIENFELD ST SUIT<br>MIDLAND, TX 79701                                                                                                                                                                                                                                                              | FE 600                                                                                                                                                                                   | 3b. Phone No. (include area cod<br>Ph: 432-620-1933                     |                                                    | or Exploratory Area<br>OLFCAMP (98250)          |
| 4. Location of Well (Footage, Sec., T                                                                                                                                                                                                                                                                                     | , R., M., or Survey Description)                                                                                                                                                         | · · · · · · · · · · · · · · · · · · ·                                   | 11. County or Paris                                | h, State                                        |
| Sec 20 T25S R33E SESW 330FSL 1990FWL<br>32.109742 N Lat, 103.596422 W Lon                                                                                                                                                                                                                                                 |                                                                                                                                                                                          | LEA COUNTY                                                              | LEA COUNTY, NM                                     |                                                 |
| 12. CHECK THE AF                                                                                                                                                                                                                                                                                                          | PPROPRIATE BOX(ES)                                                                                                                                                                       | TO INDICATE NATURE (                                                    | OF NOTICE, REPORT, OR O                            | THER DATA                                       |
| TYPE OF SUBMISSION                                                                                                                                                                                                                                                                                                        |                                                                                                                                                                                          | TYPE OF ACTION                                                          |                                                    |                                                 |
| Notice of Intent                                                                                                                                                                                                                                                                                                          | C Acidize                                                                                                                                                                                | Deepen                                                                  | Production (Start/Resume)                          | UWater Shut-Off                                 |
| □ Subsequent Report                                                                                                                                                                                                                                                                                                       | Alter Casing                                                                                                                                                                             | Hydraulic Fracturing                                                    |                                                    | U Well Integrity                                |
| ☐ Final Abandonment Notice                                                                                                                                                                                                                                                                                                | Casing Repair Change Plans                                                                                                                                                               | New Construction Plug and Abandon                                       | Recomplete Temporarily Abandon                     | Other<br>Change to Original                     |
|                                                                                                                                                                                                                                                                                                                           | Convert to Injection                                                                                                                                                                     | Plug Back                                                               | U Water Disposal                                   | PD                                              |
| determined that the site is ready for fi<br>Cimarex respectfully requests<br>the Vaca Draw 20-17 Federal<br>(1) - 1,533' buried 6" steel flow<br>(1) - 1,588' buried 6" steel gas<br>The pipelines will be buried in<br>W2 of Sec. 20 as previously a<br>The 6" pipelines replace the p<br>No additional disturbance requ | inal inspection.<br>to upsize the flowlines & g<br>#9H:<br>vline pipeline<br>s lift pipeline.<br>the same ditch and going<br>pproved in the APD.<br>reviously approved 4" pipe<br>uired. | gas lift pipelines as follows t<br>to the Vaca Draw 20-17 CT<br>elines. |                                                    | a ana me operator nas                           |
| 14. I hereby certify that the foregoing is                                                                                                                                                                                                                                                                                | Electronic Submission #4                                                                                                                                                                 | 35823 verified by the BLM W                                             | ell Information System                             |                                                 |
|                                                                                                                                                                                                                                                                                                                           | Committed to AFMSS for                                                                                                                                                                   | ENERGY COMPANY, sent to<br>processing by PRISCILLA P                    | EREZ on 09/19/2018 ()                              | . •                                             |
| Name (Printed/Typed) FATIMA V                                                                                                                                                                                                                                                                                             | ASQUEZ                                                                                                                                                                                   | Title REGU                                                              | LATORY ANALYST                                     |                                                 |
|                                                                                                                                                                                                                                                                                                                           | Submission)                                                                                                                                                                              | Date 09/18/                                                             | 2018                                               |                                                 |
| Signature (Electronic S                                                                                                                                                                                                                                                                                                   |                                                                                                                                                                                          |                                                                         | OFFICE USE                                         |                                                 |
| Signature (Electronic S                                                                                                                                                                                                                                                                                                   | THIS SPACE FO                                                                                                                                                                            | R FEDERAL OR STATE                                                      |                                                    |                                                 |
| Signature (Electronic S                                                                                                                                                                                                                                                                                                   | THIS SPACE FO                                                                                                                                                                            | A                                                                       | ve Fredd Mar                                       |                                                 |
| Vai Van                                                                                                                                                                                                                                                                                                                   | d. Approval of this notice does r<br>intable title to those rights in the                                                                                                                | Title Ass                                                               | TINO                                               | <br>                                            |