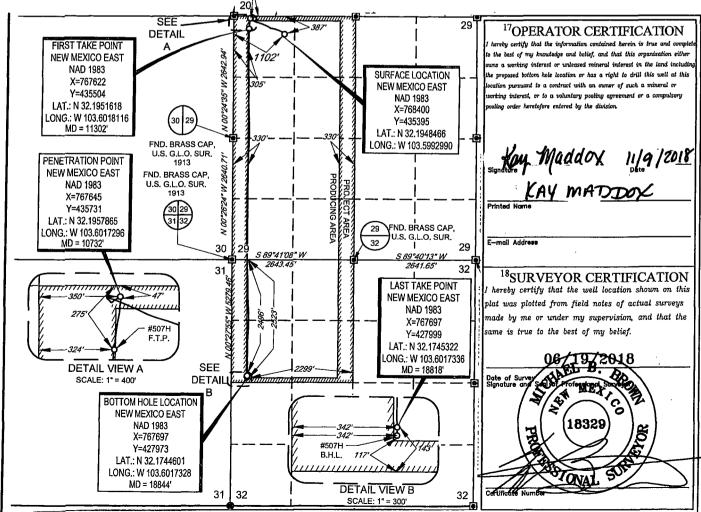

## WELL LOCATION AND ACREAGE DEDICATION PLAT

| <sup>1</sup> API Number                 |                          |                            |                  | <sup>2</sup> Pool Code |                               | <sup>3</sup> Pool Name |                                        |                                        |                        |  |
|-----------------------------------------|--------------------------|----------------------------|------------------|------------------------|-------------------------------|------------------------|----------------------------------------|----------------------------------------|------------------------|--|
| 30-02                                   | 953                      | 96682                      |                  |                        | Triste Draw; Bone Spring, Eas |                        |                                        |                                        |                        |  |
| <sup>4</sup> Property Code              |                          | <sup>5</sup> Property Name |                  |                        |                               |                        |                                        |                                        | ell Number             |  |
| 320644                                  |                          | BANDIT 29 STATE COM        |                  |                        |                               |                        |                                        |                                        | #507H                  |  |
| 7OGRID No.                              |                          | <sup>8</sup> Operator Name |                  |                        |                               |                        |                                        |                                        | <sup>9</sup> Elevation |  |
| 7377                                    |                          | EOG RESOURCES, INC.        |                  |                        |                               |                        |                                        |                                        | 3539'                  |  |
|                                         |                          |                            |                  |                        | <sup>10</sup> Surface Loc     | cation                 | ······································ | ······································ | ·                      |  |
| UL or lot no.                           | Section                  | Township                   | Range            | Lot Idn                | Feet from the                 | North/South line       | Feet from the                          | East/West line                         | County                 |  |
| D                                       | 29                       | 24-S                       | 33-Е             | -                      | 387'                          | NORTH                  | 1102'                                  | WEST                                   | LEA                    |  |
| UL or lot no.                           | Section                  | Township                   | Range            | Lot Idn                | Feet from the                 | North/South line       | Feet from the                          | East/West line                         | County                 |  |
| E                                       | 32                       | 24-S                       | 33-E             | -                      | 2523'                         | NORTH                  | 342'                                   | WEST                                   | LEA                    |  |
| <sup>12</sup> Dedicated Acres<br>240.00 | <sup>13</sup> Joint or 1 | Infill <sup>14</sup> Co    | nsolidation Code | <sup>15</sup> Order    | No.                           |                        |                                        |                                        |                        |  |

No allowable will be assigned to this completion until all interests have been consolidated or a non-standard unit has been approved by the division. 100

SISURVEYIEOG\_MIDLANDIBANDIT\_29\_STATE\_COMIFINAL\_PRODUCTSILO\_BANDIT\_29\_STATE\_COM\_507H\_REV1.DWG 7/3/2018 10:50:06 AM csmithe