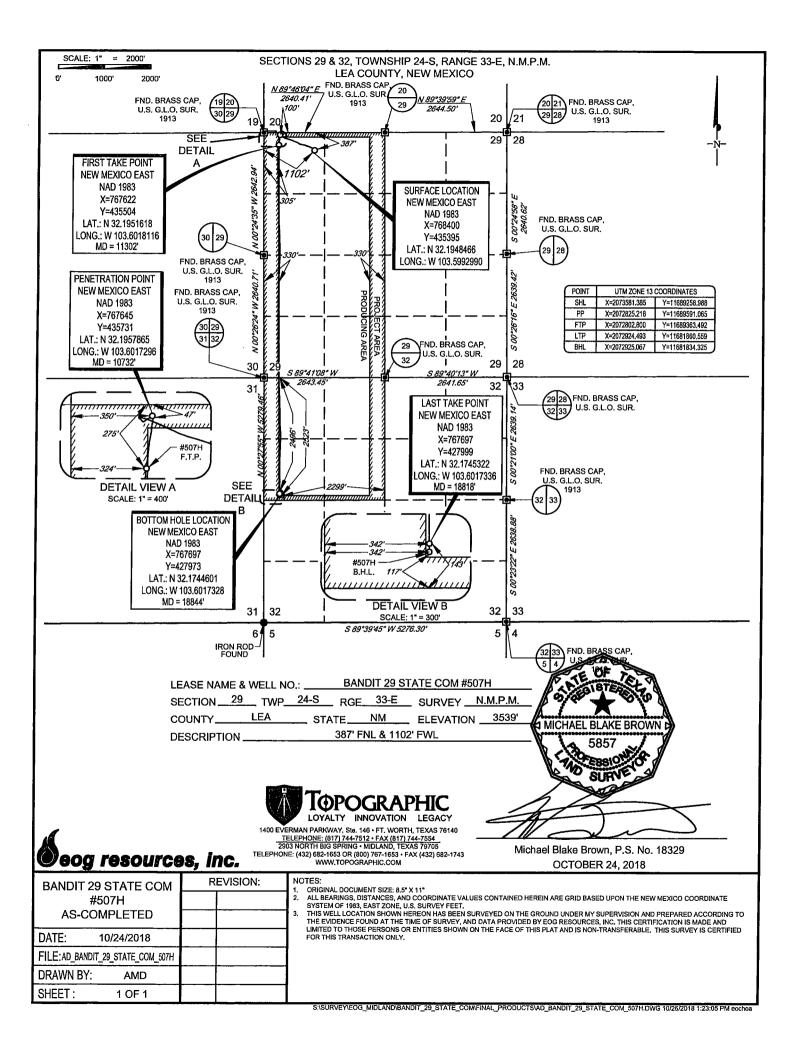

## WELL LOCATION AND ACREAGE DEDICATION PLAT

| <sup>1</sup> API Number                 |                          |                            |                  | <sup>2</sup> Pool Code |                               | <sup>3</sup> Pool Name |                                        |                                        |                        |  |
|-----------------------------------------|--------------------------|----------------------------|------------------|------------------------|-------------------------------|------------------------|----------------------------------------|----------------------------------------|------------------------|--|
| 30-02                                   | 953                      | 96682                      |                  |                        | Triste Draw; Bone Spring, Eas |                        |                                        |                                        |                        |  |
| <sup>4</sup> Property Code              |                          | <sup>5</sup> Property Name |                  |                        |                               |                        |                                        |                                        | ell Number             |  |
| 320644                                  |                          | BANDIT 29 STATE COM        |                  |                        |                               |                        |                                        |                                        | #507H                  |  |
| 7OGRID No.                              |                          | <sup>8</sup> Operator Name |                  |                        |                               |                        |                                        |                                        | <sup>9</sup> Elevation |  |
| 7377                                    |                          | EOG RESOURCES, INC.        |                  |                        |                               |                        |                                        |                                        | 3539'                  |  |
|                                         |                          |                            |                  |                        | <sup>10</sup> Surface Loc     | cation                 | ······································ | ······································ | ·                      |  |
| UL or lot no.                           | Section                  | Township                   | Range            | Lot Idn                | Feet from the                 | North/South line       | Feet from the                          | East/West line                         | County                 |  |
| D                                       | 29                       | 24-S                       | 33-Е             | -                      | 387'                          | NORTH                  | 1102'                                  | WEST                                   | LEA                    |  |
| UL or lot no.                           | Section                  | Township                   | Range            | Lot Idn                | Feet from the                 | North/South line       | Feet from the                          | East/West line                         | County                 |  |
| E                                       | 32                       | 24-S                       | 33-E             | -                      | 2523'                         | NORTH                  | 342'                                   | WEST                                   | LEA                    |  |
| <sup>12</sup> Dedicated Acres<br>240.00 | <sup>13</sup> Joint or 1 | Infill <sup>14</sup> Co    | nsolidation Code | <sup>15</sup> Order    | No.                           |                        |                                        |                                        |                        |  |

No allowable will be assigned to this completion until all interests have been consolidated or a non-standard unit has been approved by the division. 100

SISURVEYIEOG\_MIDLANDIBANDIT\_29\_STATE\_COMIFINAL\_PRODUCTSILO\_BANDIT\_29\_STATE\_COM\_507H\_REV1.DWG 7/3/2018 10:50:06 AM csmithe