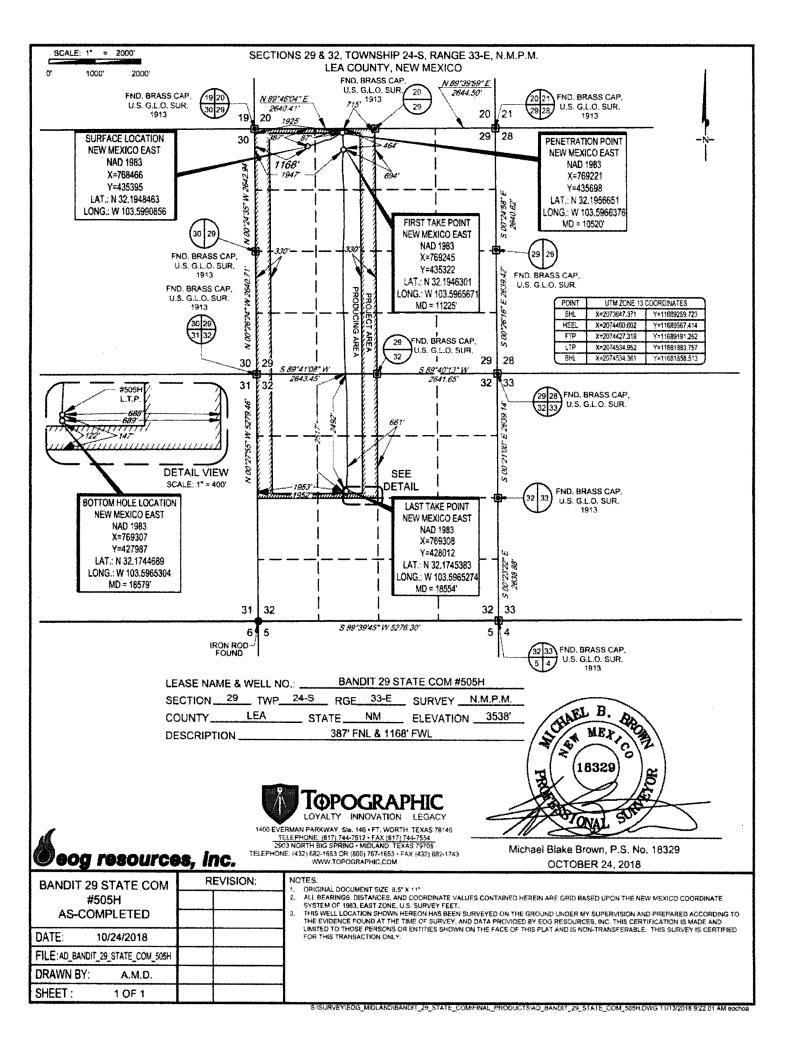

1220 South St. Francis Dr. Santa Fe. NM 87505

RECEIVED

AMENDED REPORT

WELL LOCATION AND ACREAGE DEDICATION PLAT

| API Number                 |      | <sup>2</sup> Pool Code | Pool Name                      |       |  |
|----------------------------|------|------------------------|--------------------------------|-------|--|
| 30-025- 4L                 | 1951 | 96682                  | Triste Draw; Bone Spring, East |       |  |
| <sup>4</sup> Property Code |      | *Well Number           |                                |       |  |
| 320644                     |      | BANDIT                 | 29 STATE COM                   | #505H |  |
| OGRID No.                  |      | <sup>9</sup> Elevation |                                |       |  |
| 7377                       |      | EOG R                  | ESOURCES, INC.                 | 3538' |  |

10 Surface Location UL or lot no. Feet from the North/South line Feet from the East/West line Section Township Rang Lot lde D 29 24-S 33-E 387 NORTH 1168' WEST LEA

| UL or lot no.                 | Section<br>32            | Township 24-S | Range<br>33-E  | Lot Idn               | Peet from the 2517' | North/South line NORTH | Feet from the | East/West line<br>WEST | County LEA |
|-------------------------------|--------------------------|---------------|----------------|-----------------------|---------------------|------------------------|---------------|------------------------|------------|
| <sup>13</sup> Dedicated Acres | <sup>13</sup> Joint or I | nfill HCo     | asolidation Co | de <sup>18</sup> Orda | er No.              |                        |               |                        |            |