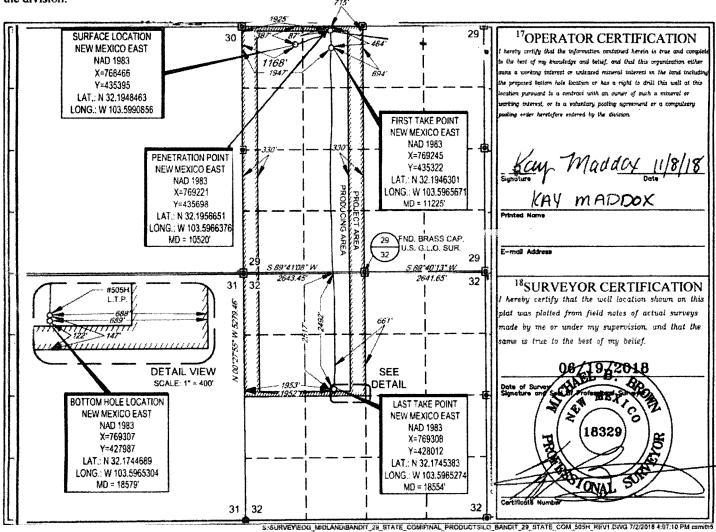

1220 South St. Francis Dr. Santa Fe. NM 87505

RECEIVED

AMENDED REPORT

WELL LOCATION AND ACREAGE DEDICATION PLAT

| API Number                 |      | <sup>2</sup> Pool Code | Pool Name                      |       |  |
|----------------------------|------|------------------------|--------------------------------|-------|--|
| 30-025- 4L                 | 1951 | 96682                  | Triste Draw; Bone Spring, East |       |  |
| <sup>4</sup> Property Code |      | *Well Number           |                                |       |  |
| 320644                     |      | BANDIT                 | 29 STATE COM                   | #505H |  |
| OGRID No.                  |      | <sup>9</sup> Elevation |                                |       |  |
| 7377                       |      | EOG R                  | ESOURCES, INC.                 | 3538' |  |

10 Surface Location UL or lot no. Feet from the North/South line Feet from the East/West line Section Township Rang Lot lde D 29 24-S 33-E 387 NORTH 1168' WEST LEA

| UL or lot no.                 | Section<br>32            | Township 24-S | Range<br>33-E  | Lot Idn               | Peet from the 2517' | North/South line NORTH | Feet from the | East/West line<br>WEST | County LEA |
|-------------------------------|--------------------------|---------------|----------------|-----------------------|---------------------|------------------------|---------------|------------------------|------------|
| <sup>13</sup> Dedicated Acres | <sup>13</sup> Joint or I | nfill HCo     | asolidation Co | de <sup>18</sup> Orda | er No.              |                        |               |                        |            |