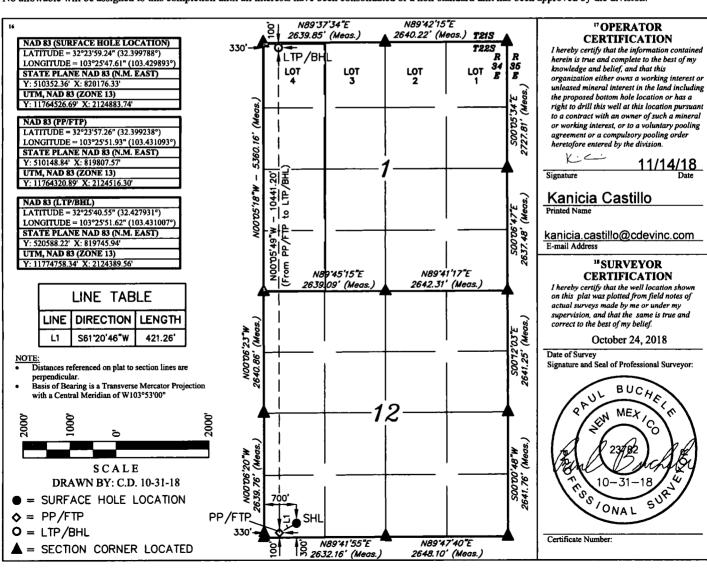

## WELL LOCATION AND ACREAGE DEDICATION PLAT

| 30-025-45                       | 28436 286553 | GRAMA RIDGE POOL Name Oio Chiso: Bone Sprin        | IQ, NE |  |  |  |  |
|---------------------------------|--------------|----------------------------------------------------|--------|--|--|--|--|
| 'Property Code 322870           |              | <sup>5</sup> Property Name<br>CHORIZO 12 STATE COM |        |  |  |  |  |
| <sup>7</sup> OGRID №.<br>372165 |              | Operator Name CENTENNIAL RESOURCE PRODUCTION, LLC  |        |  |  |  |  |

## "Surface Location

| UL or lot no. | Section | Township | Range | Lot Idn | Feet from the | North/South line | Feet from the | East/West line | County |
|---------------|---------|----------|-------|---------|---------------|------------------|---------------|----------------|--------|
| M             | 12      | 22S      | 34E   |         | 300           | SOUTH            | 700           | WEST           | LEA    |

## "Bottom Hole Location If Different From Surface

|   | UL or lot no.<br>4 | Section<br>1             | Township<br>22S | Range<br>34E                     | Lot Idn | Feet from the<br>100 | North/South line<br>NORTH | Feet from the 330 | East/West line<br>WEST | County<br>LEA |
|---|--------------------|--------------------------|-----------------|----------------------------------|---------|----------------------|---------------------------|-------------------|------------------------|---------------|
| Г | 12 Dedicated Acre  | Acres 13 Joint or Infill |                 | <sup>14</sup> Consolidation Code |         | 15 Order No.         |                           |                   |                        |               |
|   | 162.42             |                          |                 | 1                                |         |                      |                           |                   |                        |               |