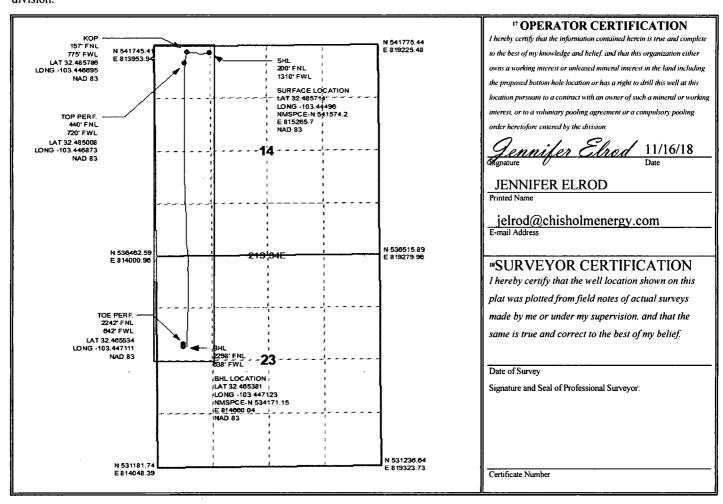

## WELL LOCATION AND ACREAGE DEDICATION PLAT

|                        | Terres red Debier Trier Terri                 |                                                                     |  |  |
|------------------------|-----------------------------------------------|---------------------------------------------------------------------|--|--|
| <sup>2</sup> Pool Code | <sup>2</sup> Pool Code <sup>3</sup> Pool Name |                                                                     |  |  |
| 28430                  | 28430 GRAMA RIDGE; BO                         |                                                                     |  |  |
| • •                    | <sup>6</sup> Well Number<br>2H                |                                                                     |  |  |
| · •                    | 8 Operator Name                               |                                                                     |  |  |
|                        | 7 28430  **Property N  OUTLAND 14-23  **Ope   | 7 28430 GRAMA RIDGE; BO  SPROPERTY Name OUTLAND 14-23 STATE COM 2BS |  |  |

Surface Location

|                   |                         |               |                 |            | our race r    |                  |               |                |        |
|-------------------|-------------------------|---------------|-----------------|------------|---------------|------------------|---------------|----------------|--------|
| UL or lot no.     | Section                 | Township      | Range           | Lot Idn    | Feet from the | North/South line | Feet from the | East/West line | County |
| D                 | 14                      | 21S           | 34E             |            | 200           | NORTH            | 1310          | WEST           | LEA    |
|                   |                         |               | " Bot           | tom Hol    | e Location If | Different From   | Surface       |                |        |
| UL or lot no.     | Section                 | Township      | Range           | Lot Idn    | Feet from the | North/South line | Feet from the | East/West line | County |
| E                 | 23                      | 218           | 34E             |            | 2298          | NORTH            | 638           | WEST           | LEA    |
| 12 Dedicated Acre | s <sup>13</sup> Joint o | r Infill 14 ( | Consolidation C | Code 15 Or | der No.       |                  |               |                |        |
| 240               |                         |               |                 | İ          |               |                  |               |                |        |
|                   | - 1                     | 1             |                 | · ·        |               |                  |               |                |        |