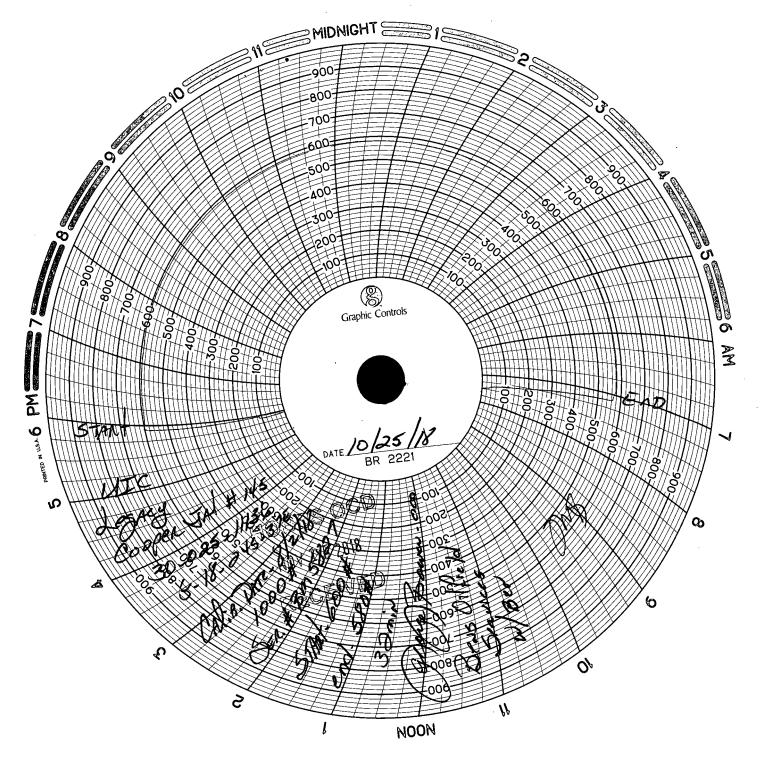

| Submit I Copy To Appropriate District State of New Mex<br>Office Energy, Minerals and Natura                                                                                                                                                                                                                                                                                                                                                                                                                                                                                                                                                                                                                                                                                                                                                                                                                                                                                                                                                                                                                                                                                                                                                                                                                                                                                                                                                                                                                                                                                                                                                                                                                                                                                                                                                                                                                                                                                                                                               |                                                                   |  |  |  |  |
|--------------------------------------------------------------------------------------------------------------------------------------------------------------------------------------------------------------------------------------------------------------------------------------------------------------------------------------------------------------------------------------------------------------------------------------------------------------------------------------------------------------------------------------------------------------------------------------------------------------------------------------------------------------------------------------------------------------------------------------------------------------------------------------------------------------------------------------------------------------------------------------------------------------------------------------------------------------------------------------------------------------------------------------------------------------------------------------------------------------------------------------------------------------------------------------------------------------------------------------------------------------------------------------------------------------------------------------------------------------------------------------------------------------------------------------------------------------------------------------------------------------------------------------------------------------------------------------------------------------------------------------------------------------------------------------------------------------------------------------------------------------------------------------------------------------------------------------------------------------------------------------------------------------------------------------------------------------------------------------------------------------------------------------------|-------------------------------------------------------------------|--|--|--|--|
| District I – (575) 393-6161 Energy, Minerals and Natura<br>1625 N. French Dr., Hobbs, NM 88240                                                                                                                                                                                                                                                                                                                                                                                                                                                                                                                                                                                                                                                                                                                                                                                                                                                                                                                                                                                                                                                                                                                                                                                                                                                                                                                                                                                                                                                                                                                                                                                                                                                                                                                                                                                                                                                                                                                                             | WELL API NO. /                                                    |  |  |  |  |
| District II - (575) 748-1283<br>811 S. First St. Artesia NM 88210 OIL CONSERVATION I                                                                                                                                                                                                                                                                                                                                                                                                                                                                                                                                                                                                                                                                                                                                                                                                                                                                                                                                                                                                                                                                                                                                                                                                                                                                                                                                                                                                                                                                                                                                                                                                                                                                                                                                                                                                                                                                                                                                                       | DIVISION 30-025-11136                                             |  |  |  |  |
| Bill S. First St., Artesia MA88210<br>District III - (505) 38440185 OCD 1220 South St. France                                                                                                                                                                                                                                                                                                                                                                                                                                                                                                                                                                                                                                                                                                                                                                                                                                                                                                                                                                                                                                                                                                                                                                                                                                                                                                                                                                                                                                                                                                                                                                                                                                                                                                                                                                                                                                                                                                                                              | is Dr. 5. Indicate Type of Lease<br>STATE FEE FED                 |  |  |  |  |
| 1000 Rio Brazos Rd., Aztec, NM 87410<br><u>District IV</u> – (505) 476-3460, J F 2010<br>Santa Fe, NM 875                                                                                                                                                                                                                                                                                                                                                                                                                                                                                                                                                                                                                                                                                                                                                                                                                                                                                                                                                                                                                                                                                                                                                                                                                                                                                                                                                                                                                                                                                                                                                                                                                                                                                                                                                                                                                                                                                                                                  |                                                                   |  |  |  |  |
| District IV – (505) 476-3460<br>1220 S. St. Francis Dr., Sanua Fe, NM 875<br>87505                                                                                                                                                                                                                                                                                                                                                                                                                                                                                                                                                                                                                                                                                                                                                                                                                                                                                                                                                                                                                                                                                                                                                                                                                                                                                                                                                                                                                                                                                                                                                                                                                                                                                                                                                                                                                                                                                                                                                         |                                                                   |  |  |  |  |
| SUNDRY NOTICES AND REPORTS ON WELLS<br>(DO NOT USE THIS FORM FOR PROPOSALS TO DRILL OR TO DEEPEN OR PLUC<br>DIFFERENT RESERVOIR. USE "APPLICATION FOR PERMIT" (FORM C-101) FOR                                                                                                                                                                                                                                                                                                                                                                                                                                                                                                                                                                                                                                                                                                                                                                                                                                                                                                                                                                                                                                                                                                                                                                                                                                                                                                                                                                                                                                                                                                                                                                                                                                                                                                                                                                                                                                                             |                                                                   |  |  |  |  |
| PROPOSALS.)                                                                                                                                                                                                                                                                                                                                                                                                                                                                                                                                                                                                                                                                                                                                                                                                                                                                                                                                                                                                                                                                                                                                                                                                                                                                                                                                                                                                                                                                                                                                                                                                                                                                                                                                                                                                                                                                                                                                                                                                                                | COOPER JAL UNIT           8. Well Number 145                      |  |  |  |  |
| 1. Type of Well: Oil Well       Gas Well       Other INJECTION         2. Name of Operator       Image: Content of | 9. OGRID Number                                                   |  |  |  |  |
| LEGACY RESERVES OPERATING LP                                                                                                                                                                                                                                                                                                                                                                                                                                                                                                                                                                                                                                                                                                                                                                                                                                                                                                                                                                                                                                                                                                                                                                                                                                                                                                                                                                                                                                                                                                                                                                                                                                                                                                                                                                                                                                                                                                                                                                                                               | 240974                                                            |  |  |  |  |
| 3. Address of Operator                                                                                                                                                                                                                                                                                                                                                                                                                                                                                                                                                                                                                                                                                                                                                                                                                                                                                                                                                                                                                                                                                                                                                                                                                                                                                                                                                                                                                                                                                                                                                                                                                                                                                                                                                                                                                                                                                                                                                                                                                     | 10. Pool name or Wildcat                                          |  |  |  |  |
| PO BOX 10848, MIDLAND, TX 79702<br>4. Well Location                                                                                                                                                                                                                                                                                                                                                                                                                                                                                                                                                                                                                                                                                                                                                                                                                                                                                                                                                                                                                                                                                                                                                                                                                                                                                                                                                                                                                                                                                                                                                                                                                                                                                                                                                                                                                                                                                                                                                                                        | Jalmat;T-Y-7Rvrs;Langlie Mattix;7R-Q-G                            |  |  |  |  |
|                                                                                                                                                                                                                                                                                                                                                                                                                                                                                                                                                                                                                                                                                                                                                                                                                                                                                                                                                                                                                                                                                                                                                                                                                                                                                                                                                                                                                                                                                                                                                                                                                                                                                                                                                                                                                                                                                                                                                                                                                                            | I line and 1980 feet from the EAST line                           |  |  |  |  |
| Unit Letter <u>G</u> : <u>1980</u> feet from the <u>NORTH</u><br>Section <u>18</u> Township 24S                                                                                                                                                                                                                                                                                                                                                                                                                                                                                                                                                                                                                                                                                                                                                                                                                                                                                                                                                                                                                                                                                                                                                                                                                                                                                                                                                                                                                                                                                                                                                                                                                                                                                                                                                                                                                                                                                                                                            | Range 37E     NMPM     County     LEA                             |  |  |  |  |
| 11. Elevation (Show whether DR, H                                                                                                                                                                                                                                                                                                                                                                                                                                                                                                                                                                                                                                                                                                                                                                                                                                                                                                                                                                                                                                                                                                                                                                                                                                                                                                                                                                                                                                                                                                                                                                                                                                                                                                                                                                                                                                                                                                                                                                                                          |                                                                   |  |  |  |  |
| 3293' GL                                                                                                                                                                                                                                                                                                                                                                                                                                                                                                                                                                                                                                                                                                                                                                                                                                                                                                                                                                                                                                                                                                                                                                                                                                                                                                                                                                                                                                                                                                                                                                                                                                                                                                                                                                                                                                                                                                                                                                                                                                   |                                                                   |  |  |  |  |
| 12. Charle Among wints Day to Indiana Na                                                                                                                                                                                                                                                                                                                                                                                                                                                                                                                                                                                                                                                                                                                                                                                                                                                                                                                                                                                                                                                                                                                                                                                                                                                                                                                                                                                                                                                                                                                                                                                                                                                                                                                                                                                                                                                                                                                                                                                                   | And the Demonstrate Other Deter                                   |  |  |  |  |
| 12. Check Appropriate Box to Indicate Nat                                                                                                                                                                                                                                                                                                                                                                                                                                                                                                                                                                                                                                                                                                                                                                                                                                                                                                                                                                                                                                                                                                                                                                                                                                                                                                                                                                                                                                                                                                                                                                                                                                                                                                                                                                                                                                                                                                                                                                                                  | •                                                                 |  |  |  |  |
|                                                                                                                                                                                                                                                                                                                                                                                                                                                                                                                                                                                                                                                                                                                                                                                                                                                                                                                                                                                                                                                                                                                                                                                                                                                                                                                                                                                                                                                                                                                                                                                                                                                                                                                                                                                                                                                                                                                                                                                                                                            | SUBSEQUENT REPORT OF:                                             |  |  |  |  |
|                                                                                                                                                                                                                                                                                                                                                                                                                                                                                                                                                                                                                                                                                                                                                                                                                                                                                                                                                                                                                                                                                                                                                                                                                                                                                                                                                                                                                                                                                                                                                                                                                                                                                                                                                                                                                                                                                                                                                                                                                                            | REMEDIAL WORK   ALTERING CASING  COMMENCE DRILLING OPNS.  P AND A |  |  |  |  |
|                                                                                                                                                                                                                                                                                                                                                                                                                                                                                                                                                                                                                                                                                                                                                                                                                                                                                                                                                                                                                                                                                                                                                                                                                                                                                                                                                                                                                                                                                                                                                                                                                                                                                                                                                                                                                                                                                                                                                                                                                                            |                                                                   |  |  |  |  |
|                                                                                                                                                                                                                                                                                                                                                                                                                                                                                                                                                                                                                                                                                                                                                                                                                                                                                                                                                                                                                                                                                                                                                                                                                                                                                                                                                                                                                                                                                                                                                                                                                                                                                                                                                                                                                                                                                                                                                                                                                                            |                                                                   |  |  |  |  |
|                                                                                                                                                                                                                                                                                                                                                                                                                                                                                                                                                                                                                                                                                                                                                                                                                                                                                                                                                                                                                                                                                                                                                                                                                                                                                                                                                                                                                                                                                                                                                                                                                                                                                                                                                                                                                                                                                                                                                                                                                                            |                                                                   |  |  |  |  |
| OTHER: 13. Describe proposed or completed operations. (Clearly state all pe                                                                                                                                                                                                                                                                                                                                                                                                                                                                                                                                                                                                                                                                                                                                                                                                                                                                                                                                                                                                                                                                                                                                                                                                                                                                                                                                                                                                                                                                                                                                                                                                                                                                                                                                                                                                                                                                                                                                                                | OTHER: PRESSURE TEST-UIC PURPOSES                                 |  |  |  |  |
| of starting any proposed work). SEE RULE 19.15.7.14 NMAC. For Multiple Completions: Attach wellbore diagram of                                                                                                                                                                                                                                                                                                                                                                                                                                                                                                                                                                                                                                                                                                                                                                                                                                                                                                                                                                                                                                                                                                                                                                                                                                                                                                                                                                                                                                                                                                                                                                                                                                                                                                                                                                                                                                                                                                                             |                                                                   |  |  |  |  |
| proposed completion or recompletion.                                                                                                                                                                                                                                                                                                                                                                                                                                                                                                                                                                                                                                                                                                                                                                                                                                                                                                                                                                                                                                                                                                                                                                                                                                                                                                                                                                                                                                                                                                                                                                                                                                                                                                                                                                                                                                                                                                                                                                                                       |                                                                   |  |  |  |  |
| 10/25/18 – RAN MIT, PRESSURE CASING TO 600#. WITNESSEI                                                                                                                                                                                                                                                                                                                                                                                                                                                                                                                                                                                                                                                                                                                                                                                                                                                                                                                                                                                                                                                                                                                                                                                                                                                                                                                                                                                                                                                                                                                                                                                                                                                                                                                                                                                                                                                                                                                                                                                     | DRY GEORGE BOWER-NMOCD CHART                                      |  |  |  |  |
| ATTACHED.                                                                                                                                                                                                                                                                                                                                                                                                                                                                                                                                                                                                                                                                                                                                                                                                                                                                                                                                                                                                                                                                                                                                                                                                                                                                                                                                                                                                                                                                                                                                                                                                                                                                                                                                                                                                                                                                                                                                                                                                                                  |                                                                   |  |  |  |  |
|                                                                                                                                                                                                                                                                                                                                                                                                                                                                                                                                                                                                                                                                                                                                                                                                                                                                                                                                                                                                                                                                                                                                                                                                                                                                                                                                                                                                                                                                                                                                                                                                                                                                                                                                                                                                                                                                                                                                                                                                                                            |                                                                   |  |  |  |  |
|                                                                                                                                                                                                                                                                                                                                                                                                                                                                                                                                                                                                                                                                                                                                                                                                                                                                                                                                                                                                                                                                                                                                                                                                                                                                                                                                                                                                                                                                                                                                                                                                                                                                                                                                                                                                                                                                                                                                                                                                                                            |                                                                   |  |  |  |  |
|                                                                                                                                                                                                                                                                                                                                                                                                                                                                                                                                                                                                                                                                                                                                                                                                                                                                                                                                                                                                                                                                                                                                                                                                                                                                                                                                                                                                                                                                                                                                                                                                                                                                                                                                                                                                                                                                                                                                                                                                                                            | · · · ·                                                           |  |  |  |  |
|                                                                                                                                                                                                                                                                                                                                                                                                                                                                                                                                                                                                                                                                                                                                                                                                                                                                                                                                                                                                                                                                                                                                                                                                                                                                                                                                                                                                                                                                                                                                                                                                                                                                                                                                                                                                                                                                                                                                                                                                                                            |                                                                   |  |  |  |  |
|                                                                                                                                                                                                                                                                                                                                                                                                                                                                                                                                                                                                                                                                                                                                                                                                                                                                                                                                                                                                                                                                                                                                                                                                                                                                                                                                                                                                                                                                                                                                                                                                                                                                                                                                                                                                                                                                                                                                                                                                                                            |                                                                   |  |  |  |  |
|                                                                                                                                                                                                                                                                                                                                                                                                                                                                                                                                                                                                                                                                                                                                                                                                                                                                                                                                                                                                                                                                                                                                                                                                                                                                                                                                                                                                                                                                                                                                                                                                                                                                                                                                                                                                                                                                                                                                                                                                                                            |                                                                   |  |  |  |  |
| <b></b>                                                                                                                                                                                                                                                                                                                                                                                                                                                                                                                                                                                                                                                                                                                                                                                                                                                                                                                                                                                                                                                                                                                                                                                                                                                                                                                                                                                                                                                                                                                                                                                                                                                                                                                                                                                                                                                                                                                                                                                                                                    | ]]                                                                |  |  |  |  |
| Spud Date: Rig Release Date                                                                                                                                                                                                                                                                                                                                                                                                                                                                                                                                                                                                                                                                                                                                                                                                                                                                                                                                                                                                                                                                                                                                                                                                                                                                                                                                                                                                                                                                                                                                                                                                                                                                                                                                                                                                                                                                                                                                                                                                                | ».                                                                |  |  |  |  |
|                                                                                                                                                                                                                                                                                                                                                                                                                                                                                                                                                                                                                                                                                                                                                                                                                                                                                                                                                                                                                                                                                                                                                                                                                                                                                                                                                                                                                                                                                                                                                                                                                                                                                                                                                                                                                                                                                                                                                                                                                                            |                                                                   |  |  |  |  |
| I hereby certify that the information above is true and complete to the bes                                                                                                                                                                                                                                                                                                                                                                                                                                                                                                                                                                                                                                                                                                                                                                                                                                                                                                                                                                                                                                                                                                                                                                                                                                                                                                                                                                                                                                                                                                                                                                                                                                                                                                                                                                                                                                                                                                                                                                | t of my knowledge and belief                                      |  |  |  |  |
| Thereby certify that the information above is true and complete to the bes                                                                                                                                                                                                                                                                                                                                                                                                                                                                                                                                                                                                                                                                                                                                                                                                                                                                                                                                                                                                                                                                                                                                                                                                                                                                                                                                                                                                                                                                                                                                                                                                                                                                                                                                                                                                                                                                                                                                                                 | tor my knowledge and benef.                                       |  |  |  |  |
| SIGNATURE WITH WA TITLE COMPL                                                                                                                                                                                                                                                                                                                                                                                                                                                                                                                                                                                                                                                                                                                                                                                                                                                                                                                                                                                                                                                                                                                                                                                                                                                                                                                                                                                                                                                                                                                                                                                                                                                                                                                                                                                                                                                                                                                                                                                                              | JANCE COORDINATOR DATE 11/12/2018                                 |  |  |  |  |
|                                                                                                                                                                                                                                                                                                                                                                                                                                                                                                                                                                                                                                                                                                                                                                                                                                                                                                                                                                                                                                                                                                                                                                                                                                                                                                                                                                                                                                                                                                                                                                                                                                                                                                                                                                                                                                                                                                                                                                                                                                            |                                                                   |  |  |  |  |
| Type or print name       LAURA PINA       E-mail address: _lpina@legacylp.com       PHONE: _432-689-5200         For State Use Only       /                                                                                                                                                                                                                                                                                                                                                                                                                                                                                                                                                                                                                                                                                                                                                                                                                                                                                                                                                                                                                                                                                                                                                                                                                                                                                                                                                                                                                                                                                                                                                                                                                                                                                                                                                                                                                                                                                                |                                                                   |  |  |  |  |
| APPROVED BY: Some Some TITLE Omplance Supervisa DATE 11/16/18                                                                                                                                                                                                                                                                                                                                                                                                                                                                                                                                                                                                                                                                                                                                                                                                                                                                                                                                                                                                                                                                                                                                                                                                                                                                                                                                                                                                                                                                                                                                                                                                                                                                                                                                                                                                                                                                                                                                                                              |                                                                   |  |  |  |  |
| Conditions of Approval (if any):                                                                                                                                                                                                                                                                                                                                                                                                                                                                                                                                                                                                                                                                                                                                                                                                                                                                                                                                                                                                                                                                                                                                                                                                                                                                                                                                                                                                                                                                                                                                                                                                                                                                                                                                                                                                                                                                                                                                                                                                           |                                                                   |  |  |  |  |
|                                                                                                                                                                                                                                                                                                                                                                                                                                                                                                                                                                                                                                                                                                                                                                                                                                                                                                                                                                                                                                                                                                                                                                                                                                                                                                                                                                                                                                                                                                                                                                                                                                                                                                                                                                                                                                                                                                                                                                                                                                            |                                                                   |  |  |  |  |
|                                                                                                                                                                                                                                                                                                                                                                                                                                                                                                                                                                                                                                                                                                                                                                                                                                                                                                                                                                                                                                                                                                                                                                                                                                                                                                                                                                                                                                                                                                                                                                                                                                                                                                                                                                                                                                                                                                                                                                                                                                            |                                                                   |  |  |  |  |