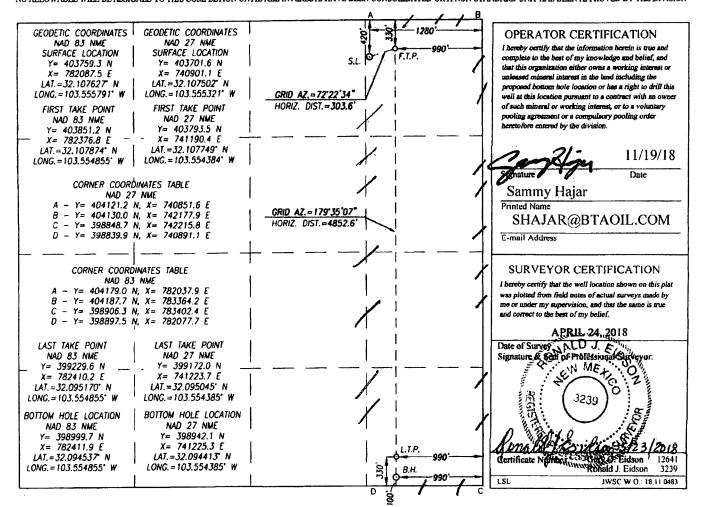

## WELL LOCATION AND ACREAGE DEDICATION PL

| 30-025-4576         | Pool Code<br>98094 | Pool Name<br>BOBCAT DRAW ; UPPER WOLFCAMP |  |  |
|---------------------|--------------------|-------------------------------------------|--|--|
| Property Code       | ROJO 781           | Well Number<br>35H                        |  |  |
| OGRID No.<br>260297 | Ope<br>BTA OIL PR  | Elevation<br>3342'                        |  |  |

## Surface Location

| UL or lot No.                                  | Section<br>27 | Township 25-S | Range<br>33-E  | Lot Idn | Feet from the 420 | North/South line NORTH | Feel from the 1280 | East/West line<br>EAST | County<br>LEA |  |  |
|------------------------------------------------|---------------|---------------|----------------|---------|-------------------|------------------------|--------------------|------------------------|---------------|--|--|
| Bottom Hole Location If Different From Surface |               |               |                |         |                   |                        |                    |                        |               |  |  |
| UL or lot No.                                  | Section       | Township      | Range          | Lot Idn | Feet from the     | North/South line       | Feet from the      | East/West line         | County        |  |  |
| P                                              | 27            | 25-S          | 33-E           |         | 100               | SOUTH                  | 990                | EAST                   | LEA           |  |  |
| Dedicated Acres                                | Joint or      | Infill Co     | onsolidation C | ode Ord | er No.            |                        |                    |                        |               |  |  |