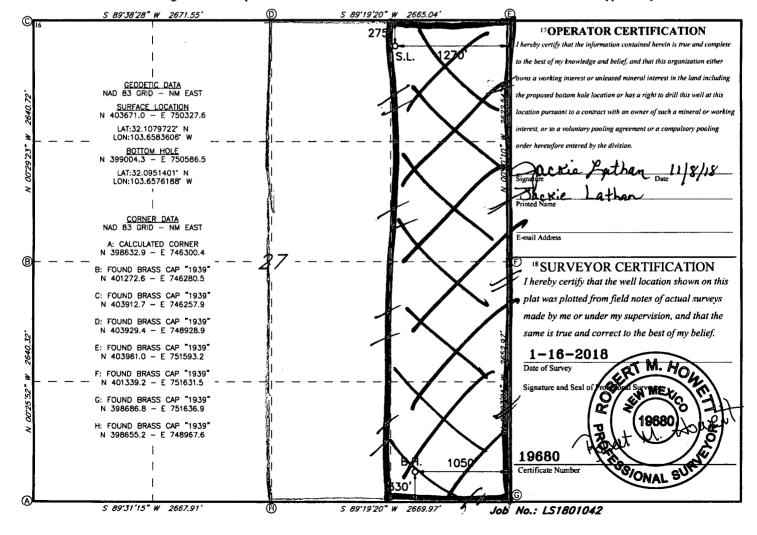

☐ AMENDED REPORT

RECEIVED

| 30-025-43354                |            |                                       |              | 98263 9806 WC-025 9-06 5263205N; UPL WC  5 Property Name  6 Well Number |                       |                  |               |                |                                       |  |
|-----------------------------|------------|---------------------------------------|--------------|-------------------------------------------------------------------------|-----------------------|------------------|---------------|----------------|---------------------------------------|--|
| Property Code               |            | JENNINGS 27 W1AP FEDERAL COM          |              |                                                                         |                       |                  |               |                | 6 Well Number 4H                      |  |
| 70GRID NO.<br>14744         |            | *Operator Name  MEWBOURNE OIL COMPANY |              |                                                                         |                       |                  |               |                | <sup>9</sup> Elevation<br><b>3397</b> |  |
|                             |            |                                       |              |                                                                         | <sup>10</sup> Surface | Location         |               | -              |                                       |  |
| UL or lot no.               | Section    | Township                              | Range        | Lot Idn                                                                 | Feet from the         | North/South line | Feet From the | East/West line | County                                |  |
| A                           | 27         | 25S                                   | 32E          |                                                                         | 275                   | NORTH            | 1270          | EAST           | LEA                                   |  |
|                             |            |                                       | 11 ]         | Bottom H                                                                | lole Location         | If Different Fro | om Surface    |                |                                       |  |
| UL or lot no.               | Section    | Township                              | Range        | Lot Idn                                                                 | Feet from the         | North/South line | Feet from the | East/West line | County                                |  |
| P                           | 27         | 25S                                   | 32E          |                                                                         | 330                   | SOUTH            | 1050          | EAST           | LEA                                   |  |
| <sup>2</sup> Dedicated Acre | i 13 Joint | or Infill 14 (                        | onsolidation | Code 15 (                                                               | Order No.             |                  |               |                |                                       |  |
| 160                         |            |                                       |              |                                                                         |                       |                  |               |                |                                       |  |