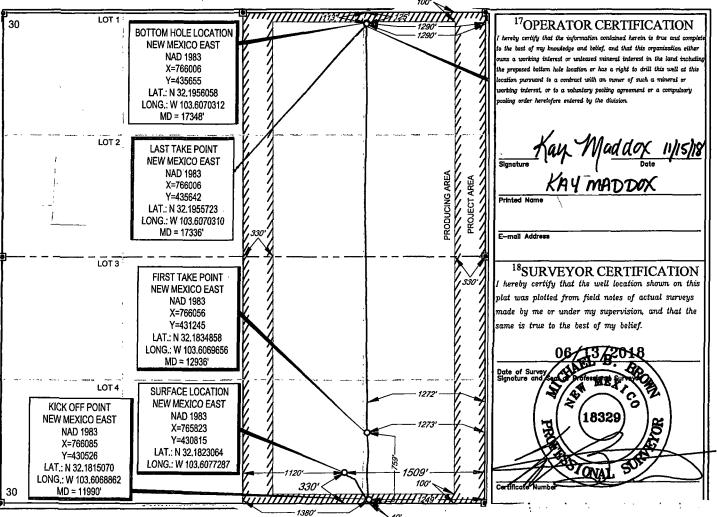

FORM C-102 Revised August 1, 2011 Submit one copy to appropriate **District Office** 

AMENDED REPORT

|                                      |                                                      | N                                 | ELL LOC          | CATION                          | AND ACKE                  | AGE DEDICA                                         | TION PLAT           | <u> </u>            |                                        |  |
|--------------------------------------|------------------------------------------------------|-----------------------------------|------------------|---------------------------------|---------------------------|----------------------------------------------------|---------------------|---------------------|----------------------------------------|--|
|                                      | <sup>1</sup> API Numbe<br>25- <b>ЦЦ</b> <sup>1</sup> | _                                 |                  | <sup>2</sup> Pool Code<br>98092 |                           | ³Pool Name<br>WC-025 G-09 S243336I; Upper Wolfcamp |                     |                     |                                        |  |
| <sup>4</sup> Property Code<br>319634 |                                                      | 5Prope                            |                  |                                 |                           | operty Name<br>30 STATE COM                        |                     |                     | ell Number<br>1702H                    |  |
| 70GRID 1<br>7377                     | No.                                                  | Operator Name EOG RESOURCES, INC. |                  |                                 |                           |                                                    |                     | · ·                 | Elevation<br>3538'                     |  |
| -                                    |                                                      |                                   |                  |                                 | <sup>10</sup> Surface Loc | ation                                              |                     |                     |                                        |  |
| L or lot no.                         | Section<br>30                                        | Section Township 30 24-S 3        |                  | Lot Idn                         | Feet from the 330'        | North/South line<br>SOUTH                          | Feet from the 1509' | East/West line EAST | LEA County                             |  |
| L or lot no.                         | Section<br>30                                        | Township 24-S                     | Range<br>33-E    | Lot Idn                         | Feet from the             | North/South line                                   | Feet from the       | East/West line EAST | Count                                  |  |
| Dedicated Acres                      | <sup>13</sup> Joint or 1                             | Infill 14Co                       | nsolidation Code | <sup>15</sup> Order I           | Yo.                       |                                                    |                     | <u> </u>            | ************************************** |  |
| To allowable ne division.            | will be a                                            | ssigned to                        | this completi    | on until al                     | l interests have          | been consolidated                                  | l or a non-stand    | ard unit has been   | approved by                            |  |