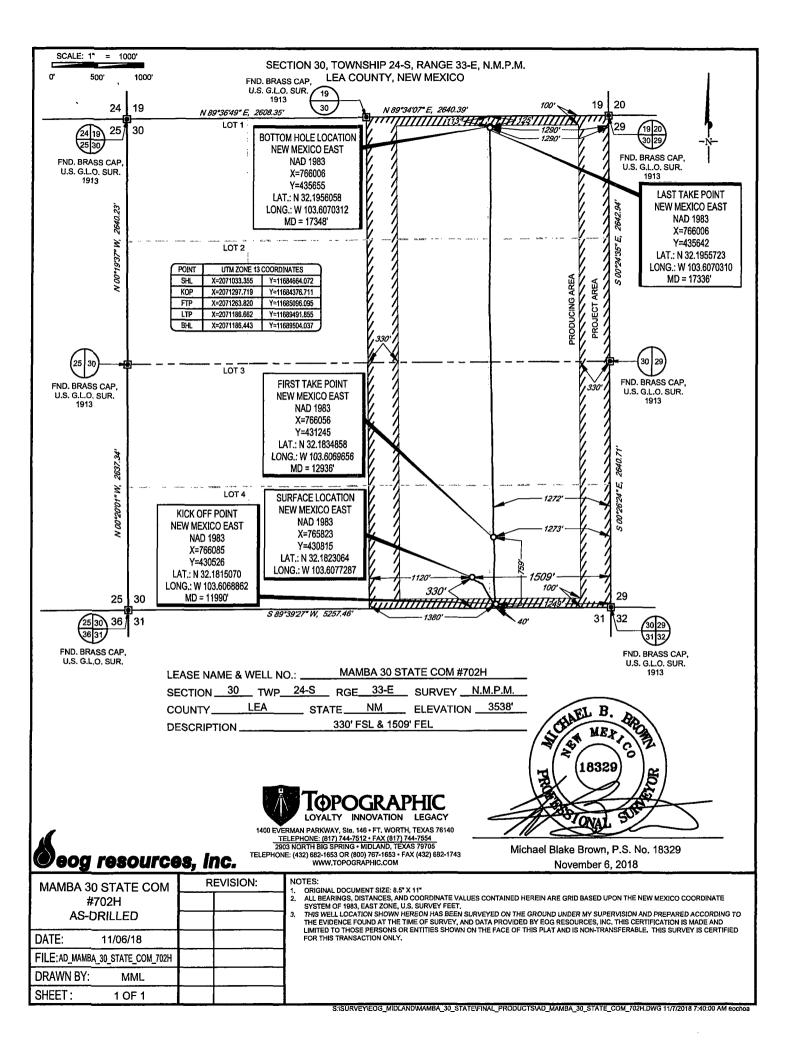

FORM C-102 Revised August 1, 2011 Submit one copy to appropriate **District Office** 

AMENDED REPORT

|                                      |                                                      | N                                 | ELL LOC          | CATION                          | AND ACKE                  | AGE DEDICA                                         | TION PLAT           | <u> </u>            |                                        |  |
|--------------------------------------|------------------------------------------------------|-----------------------------------|------------------|---------------------------------|---------------------------|----------------------------------------------------|---------------------|---------------------|----------------------------------------|--|
|                                      | <sup>1</sup> API Numbe<br>25- <b>ЦЦ</b> <sup>1</sup> | _                                 |                  | <sup>2</sup> Pool Code<br>98092 |                           | ³Pool Name<br>WC-025 G-09 S243336I; Upper Wolfcamp |                     |                     |                                        |  |
| <sup>4</sup> Property Code<br>319634 |                                                      | 5Prope                            |                  |                                 |                           | operty Name<br>30 STATE COM                        |                     |                     | ell Number<br>1702H                    |  |
| 70GRID 1<br>7377                     | No.                                                  | Operator Name EOG RESOURCES, INC. |                  |                                 |                           |                                                    |                     | · ·                 | Elevation<br>3538'                     |  |
| -                                    |                                                      |                                   |                  |                                 | <sup>10</sup> Surface Loc | ation                                              |                     |                     |                                        |  |
| L or lot no.                         | Section<br>30                                        | Section Township 30 24-S 3        |                  | Lot Idn                         | Feet from the 330'        | North/South line<br>SOUTH                          | Feet from the 1509' | East/West line EAST | LEA County                             |  |
| L or lot no.                         | Section<br>30                                        | Township 24-S                     | Range<br>33-E    | Lot Idn                         | Feet from the             | North/South line                                   | Feet from the       | East/West line EAST | Count                                  |  |
| Dedicated Acres                      | <sup>13</sup> Joint or 1                             | Infill 14Co                       | nsolidation Code | <sup>15</sup> Order I           | Yo.                       |                                                    |                     | <u> </u>            | ************************************** |  |
| To allowable ne division.            | will be a                                            | ssigned to                        | this completi    | on until al                     | l interests have          | been consolidated                                  | l or a non-stand    | ard unit has been   | approved by                            |  |