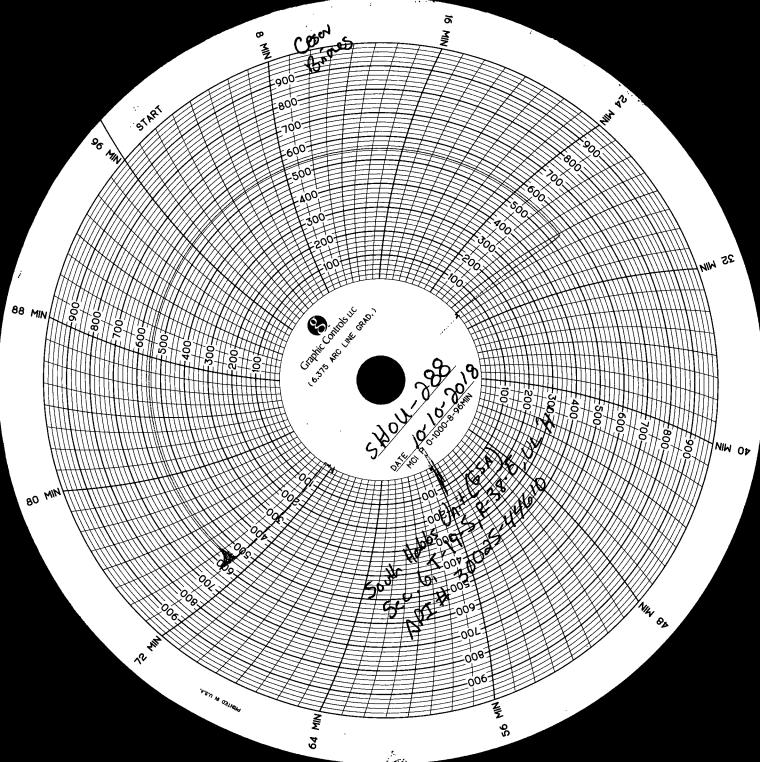

| Submit 1 Copy To Appropriate District Office                                                                                                                                              | State of New Mexico                                        | Form C-103                                                     |
|-------------------------------------------------------------------------------------------------------------------------------------------------------------------------------------------|------------------------------------------------------------|----------------------------------------------------------------|
| District I – (575) 393-6161 Energ                                                                                                                                                         | y, Minerals and Natural Resources                          | Revised July 18, 2013                                          |
| 1625 N. French Dr., Hobbs, NM 88240)  District II – (575) 748-1283                                                                                                                        |                                                            | WELL API NO.<br>30-025-44610                                   |
| 811 S. First St., Artesia, NW-88210                                                                                                                                                       | CONSERVATION DIVISION                                      | 5. Indicate Type of Lease                                      |
| District III - (505) 33 (6)78 1220 South St. Francis Dr.                                                                                                                                  |                                                            | STATE X FEE                                                    |
| District IV - (505) 476-3460 (1)                                                                                                                                                          | Santa Fe, NM 87505                                         | 6. State Oil & Gas Lease No.                                   |
| 1220 S. St. Francis Dr., Santa Fe, NM<br>87505                                                                                                                                            |                                                            |                                                                |
| SUNDRESTOTICES AND REPORTS ON WELLS  (DO NOT USE THIS FORM FOR PROPOSALS TO DRILL OR TO DEEPEN OR PLUG BACK TO A  DIFFERENT RESERVOIR. USE "APPLICATION FOR PERMIT" (FORM C-101) FOR SUCH |                                                            | 7. Lease Name or Unit Agreement Name<br>South Hobbs (GSA) Unit |
| PROPOSALS.)  1. Type of Well: Oil Well Gas Well Other Injector                                                                                                                            |                                                            | 8. Well Number 288                                             |
| 1. Type of Well: Oil Well Gas Well Other Injector  2. Name of Operator                                                                                                                    |                                                            | 9. OGRID Number                                                |
| Occidental Permian Ltd.                                                                                                                                                                   |                                                            | 157984                                                         |
| 3. Address of Operator                                                                                                                                                                    |                                                            | 10. Pool name or Wildcat                                       |
| P.O. Box 4294 Houston, TX 77210                                                                                                                                                           |                                                            | Hobbs (GSA)                                                    |
| 4. Well Location                                                                                                                                                                          |                                                            |                                                                |
| Unit Letter H: 1816 feet from the N line and 676 feet from the E line                                                                                                                     |                                                            |                                                                |
| Section 6 Township 19S Range 38E NMPM Lea County  11. Elevation (Show whether DR, RKB, RT, GR, etc.)                                                                                      |                                                            |                                                                |
| 3628' GR                                                                                                                                                                                  |                                                            |                                                                |
| 2 1 2 4 4 1 4 1 4 1 4 1 4 1 4 1 4 1 4 1                                                                                                                                                   |                                                            |                                                                |
| 12. Check Appropriate Box to Indicate Nature of Notice, Report or Other Data                                                                                                              |                                                            |                                                                |
| NOTICE OF INTENTION TO: SUBSEQUENT REPORT OF:                                                                                                                                             |                                                            |                                                                |
| PERFORM REMEDIAL WORK PLUG AND ABANDON REMEDIAL WORK ALTERING CASING                                                                                                                      |                                                            |                                                                |
| TEMPORARILY ABANDON                                                                                                                                                                       |                                                            |                                                                |
| PULL OR ALTER CASING                                                                                                                                                                      |                                                            |                                                                |
| DOWNHOLE COMMINGLE  CLOSED-LOOP SYSTEM                                                                                                                                                    |                                                            |                                                                |
| OTHER:                                                                                                                                                                                    | OTHER: Comp                                                | pletion                                                        |
| 13. Describe proposed or completed operations. (Clearly state all pertinent details, and give pertinent dates, including estimated date                                                   |                                                            |                                                                |
| of starting any proposed work). SEE RULE 19.15.7.14 NMAC. For Multiple Completions: Attach wellbore diagram of                                                                            |                                                            |                                                                |
| proposed completion or recompletion.                                                                                                                                                      |                                                            |                                                                |
| 10/08/18 – perf'd 336 shots @ 4163' - 4360'                                                                                                                                               |                                                            |                                                                |
| 10/00/19 acid ich with 9000 cole 15% NUTT                                                                                                                                                 |                                                            |                                                                |
| 10/09/18 – acid job with 8000 gals 15% NEFE                                                                                                                                               |                                                            |                                                                |
| 10/10/18 – set 7" PKR @ 4272'                                                                                                                                                             |                                                            |                                                                |
|                                                                                                                                                                                           |                                                            |                                                                |
| 10/10/18 – ran 2 7/8" tubing @ 4263'                                                                                                                                                      |                                                            |                                                                |
| 10/10/18 ran MIT - Chart Attached                                                                                                                                                         |                                                            |                                                                |
|                                                                                                                                                                                           |                                                            |                                                                |
| Spud Date: 10/04/18 (RUPU)                                                                                                                                                                | Rig Release Date: 10/10/18                                 | (RDPU)                                                         |
|                                                                                                                                                                                           |                                                            |                                                                |
| I hereby certify that the information above is true                                                                                                                                       | and complete to the best of my knowledg                    | ge and belief.                                                 |
| $\alpha \cdot 0.11$                                                                                                                                                                       | )                                                          | •                                                              |
| SIGNATURE HOATEN / MOC)                                                                                                                                                                   |                                                            |                                                                |
| SIGNATURE DATE 11/19/18  TITLE Regulatory Specialist DATE 11/19/18                                                                                                                        |                                                            |                                                                |
|                                                                                                                                                                                           | TITLE Regulatory Specialist                                | DATE 11/19/18                                                  |
| Type or print name April Hood                                                                                                                                                             | TITLE Regulatory Specialist  E-mail address: April_Hood@ o |                                                                |
| Type or print name April Hood  For State Use Only                                                                                                                                         |                                                            |                                                                |
|                                                                                                                                                                                           |                                                            |                                                                |