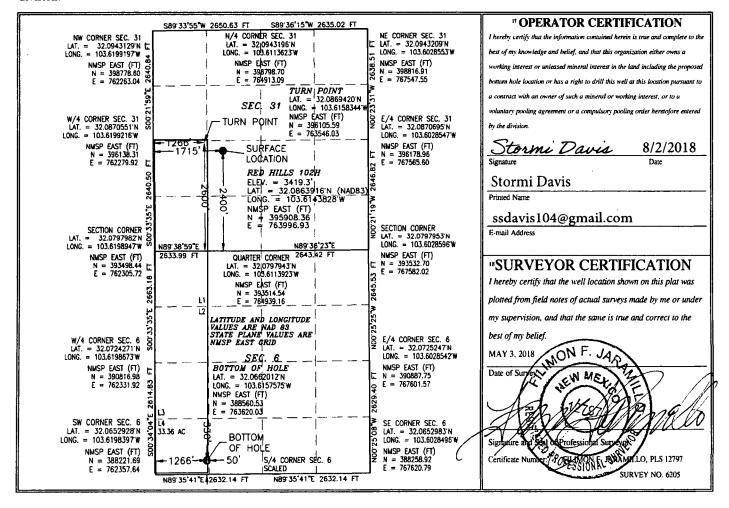

OBBS OCD

District Office

NOV 28 2018 

AMENDED REPORT

WELL LOCATION AND ACREAGE DEDICAT

| 30-015 - 45                | 384 27838 97994            | , Pool Name<br>Jennings, Upper Bone Sprir | ng Shale               |
|----------------------------|----------------------------|-------------------------------------------|------------------------|
| <sup>4</sup> Property Code | <sup>3</sup> Property Name |                                           | 6 Well Number          |
| 5467                       | RED HILLS                  |                                           | 102H                   |
| OGRID No.                  | <sup>a</sup> Operator Name |                                           | <sup>9</sup> Elevation |
| 12361                      | KAISER-FRANCIS OIL COMPANY |                                           | 3419.3                 |

Surface Location Feet from the North/South line UL or lot no. Section Township Range Lot Idn Feet from the East/West line County K 31 25 S 33 E 2400 SOUTH 1715 WEST LEA Bottom Hole Location If Different From Surface UL or lot no. Section Township Range Lot Idn Feet from the North/South line Feet from the East/West line County 330 SOUTH 33 E 1266 WEST 26 S LEA 6 Joint or Infill Order No. Consolidation Code Dedicated Acres 238.68