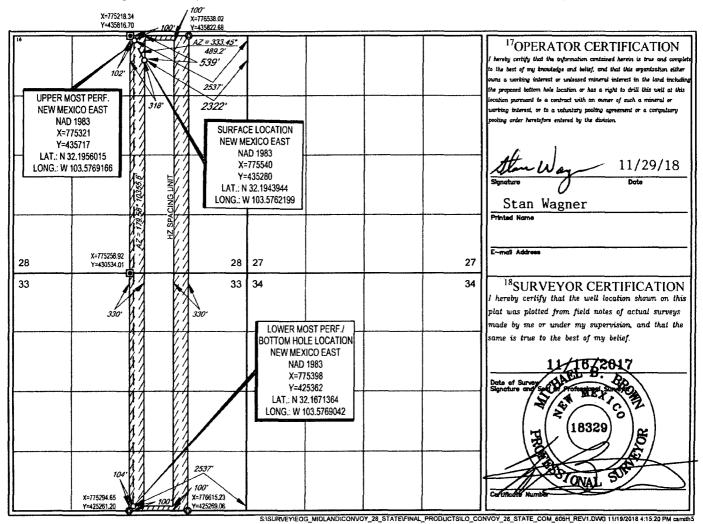

## WELL LOCATION AND ACREAGE DEDICATION

| 'API Number                | <sup>2</sup> Pool Code | <sup>3</sup> Pool Name         |                        |
|----------------------------|------------------------|--------------------------------|------------------------|
| 30-025-44259               | 96682                  | Triste Draw; Bone Spring, East |                        |
| <sup>4</sup> Property Code | 5 <b>p</b> .           | <sup>6</sup> Well Number       |                        |
| 317294                     | CONVOY                 | #606H                          |                        |
| OGRID No.                  | *O                     | perator Name                   | <sup>9</sup> Elevation |
| 7377                       | EOG RES                | SOURCES, INC.                  | 3521'                  |

10 Surface Location

| UL or lot no. | Section | Township | Range    | Lot Idn | Feet from the | North/South line | Feet from the | East/West line | County |
|---------------|---------|----------|----------|---------|---------------|------------------|---------------|----------------|--------|
| В             | 28      | 24-S     | 33-E     | -       | 539'          | NORTH            | 2322'         | EAST           | LEA    |
| L             |         | L        | <u> </u> |         |               |                  |               |                |        |

<sup>11</sup>Bottom Hole Location If Different From Surface

| UL or lot no.                               | Section                  | Township    | Range            | Lot Idn               | Feet from the | North/South line | Feet from the | East/West line | County |
|---------------------------------------------|--------------------------|-------------|------------------|-----------------------|---------------|------------------|---------------|----------------|--------|
| 0                                           | 33                       | 24-S        | 33-E             | - 1                   | 100'          | SOUTH            | 2537'         | EAST           | LEA    |
| <sup>12</sup> Dedicated Acres<br><b>320</b> | <sup>13</sup> Joint or 1 | Infill 14Cc | onsolidation Coc | le <sup>15</sup> Orde | er No.        |                  |               |                |        |