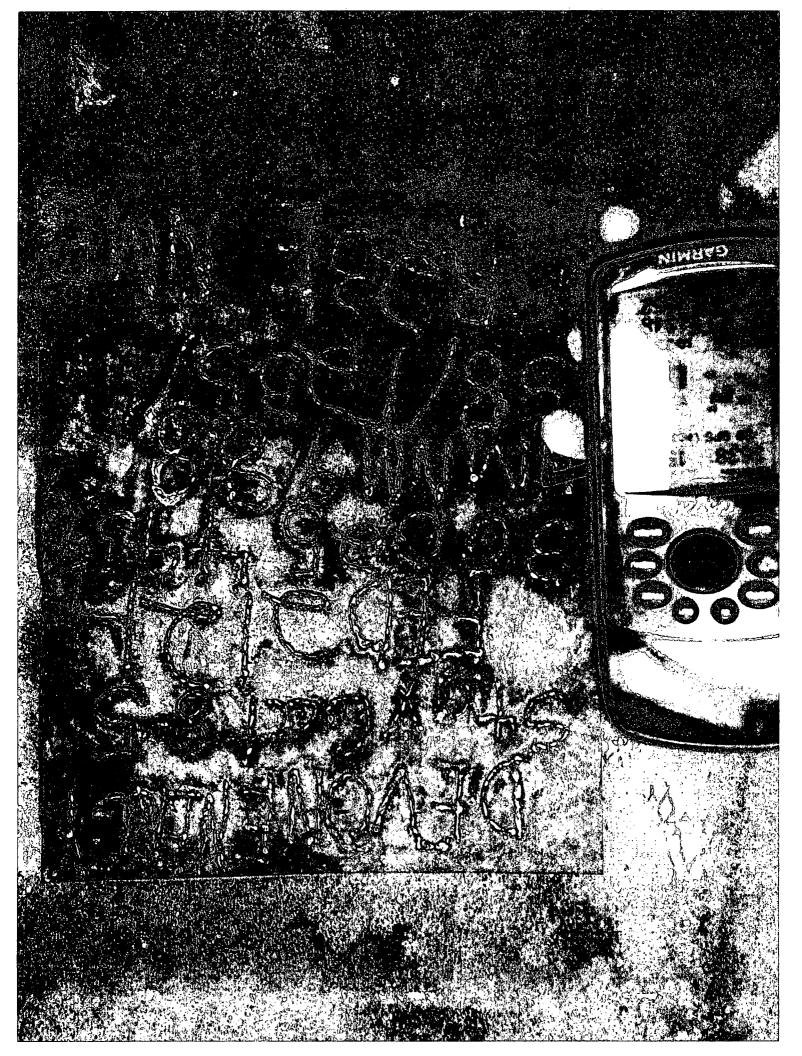

#### Plug and Abandon Procedure

- 1. Cutoff wellhead. Send in wellhead to Cactus to redress for credit. Order new wellhead to location.
- 2. Rig up casing crew and run 2-7/8 EUE tubing to float collar
- 3. Pump cement job to completely fill annulus with cement from the float collar to surface
  - a. Leave tubing completely full of cement to surface
- 4. Cut off casing 3 4' below GL
- 5. Weld plate to cutoff casing. Plate needs to include the following information:
  - a. Company name
  - b. Well Name and Number
  - c. API Number
  - d. Legal Description
- 6. Take GPS measurement of plate location
  - a. This can be taken with a hand-help GPS (does not need to be certified or done by a surveying company)
  - b. Take picture of GPS coordinate and plate
    - i. Send to engineer to be stored in well file for this well
  - c. Name plate example is shown below.
- 7. GPS coordinate information / picture will be given to regulatory to file with C-103 (plug and abandon report)
  - a. Upon completion of drilling / completion, regulatory will file C-103, NMOCD will inspect location, bond on well will be released