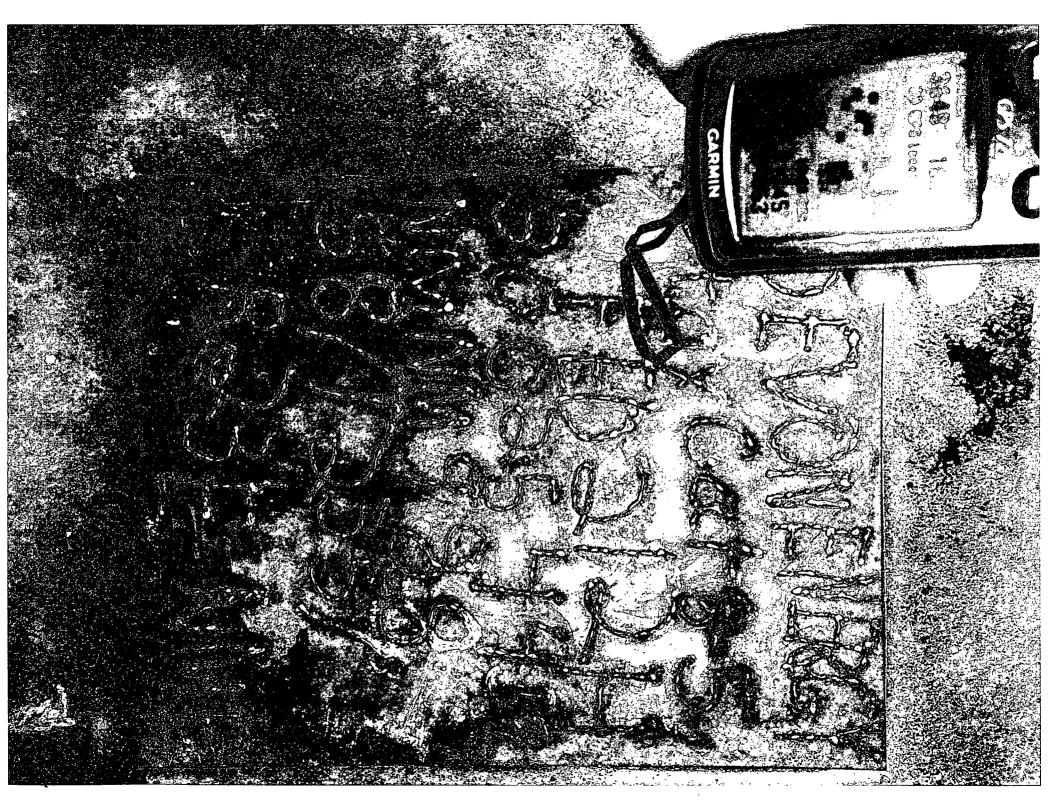

#### Plug and Abandon Procedure

- 1. Cutoff wellhead. Send in wellhead to Cactus to redress for credit. Order new wellhead to location.
- 2. Rig up casing crew and run 2-7/8 EUE tubing to float collar
- 3. Pump cement job to completely fill annulus with cement from the float collar to surface
  - a. Leave tubing completely full of cement to surface
- 4. Cut off casing 3 4' below GL
- 5. Weld plate to cutoff casing. Plate needs to include the following information:
  - a. Company name
  - b. Well Name and Number
  - c. API Number
  - d. Legal Description
- 6. Take GPS measurement of plate location
  - a. This can be taken with a hand-help GPS (does not need to be certified or done by a surveying company)
  - b. Take picture of GPS coordinate and plate
    - i. Send to engineer to be stored in well file for this well
  - c. Name plate example is shown below.
- 7. GPS coordinate information / picture will be given to regulatory to file with C-103 (plug and abandon report)
  - a. Upon completion of drilling / completion, regulatory will file C-103, NMOCD will inspect location, bond on well will be released