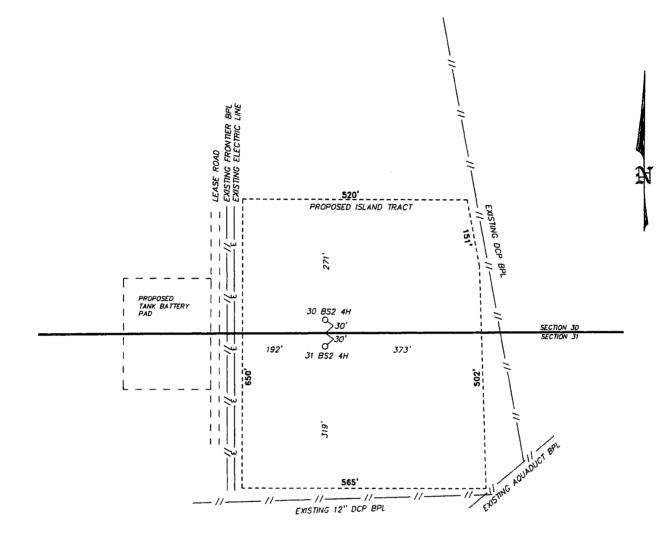

## McELVAIN ENERGY, INC

REF: EK 30 BS2 FEDERAL COM 4H / WELL PAD TOPO

> THE EK 30 BS2 FEDERAL COM 4H LOCATED 30' FROM THE SOUTH LINE AND 1050' FROM THE WEST LINE OF SECTION 30, TOWNSHIP 18 SOUTH, RANGE 34 EAST.

N.M.P.M., LEA COUNTY, NEW MEXICO.

W.O. Number: Drawn By: K. GOAD Date: 11-02-2018 Survey Date: 10-31-2018 Sheet 1 of 1 Sheets

## EK 30 BS2 FEDERAL COM 4H

Located 30' FSL and 1050' FWL Section 30, Township 18 South, Range 34 East, N.M.P.M., Lea County, New Mexico.

P.O. Box 1786 1120 N. West County Rd. Hobbs, New Mexico 88241 (575) 393-7316 - Office (575) 392-2206 - Fox basinsurveys.com