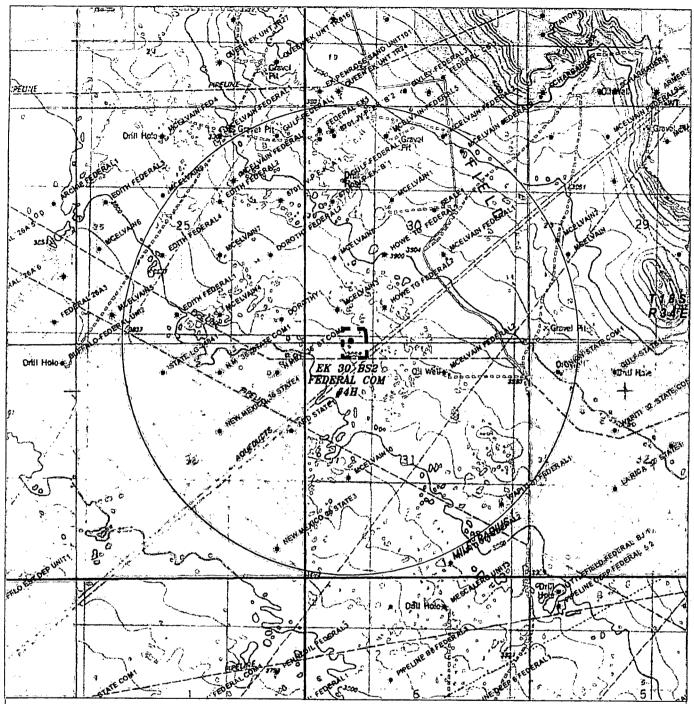

## McELVAIN ENERGY, INC

REF: EK 30 BS2 FEDERAL COM 4H / WELL PAD TOPO

> THE EK 30 BS2 FEDERAL COM 4H LOCATED 30' FROM THE SOUTH LINE AND 1050' FROM THE WEST LINE OF SECTION 30, TOWNSHIP 18 SOUTH, RANGE 34 EAST.

N.M.P.M., LEA COUNTY, NEW MEXICO.

W.O. Number: Drawn By: K. GOAD Date: 11-02-2018 Survey Date: 10-31-2018 Sheet 1 of 1 Sheets

|    | / · · · · · · · · · · · · · · · · · · · |   |
|----|-----------------------------------------|---|
| ٠. | 0' 1000' 2000' 3000' 4000'              | - |
|    | SCALE. 1" = 2000'                       | İ |
| ı  | W.O. Number. KJG 34176                  |   |
| 1  | Survey Date: 1031-2018                  | 0 |
|    | YELLOW TINT - USA LAND                  | ' |
| -1 | BLUE TINT - STATE LAND                  |   |