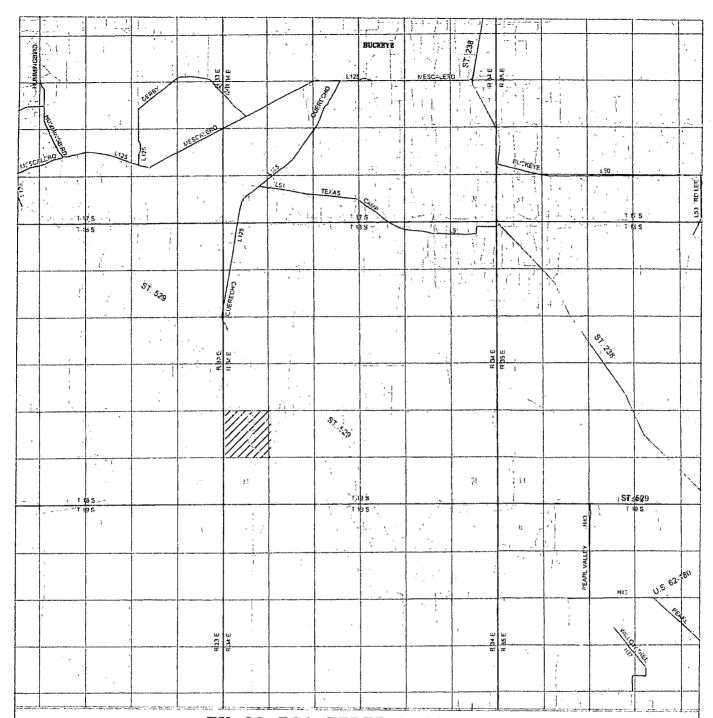

## EK 30 BS2 FEDERAL COM 4H

Located 30' FSL and 1050' FWL Section 30, Township 18 South, Range 34 East, N.M.P.M., Lea County, New Mexico.

P.O. Box 1786 1120 N. West County Rd. Hobbs, New Mexico 88241 (575) 393-7316 - Office (575) 392-2206 - Fax basinsurveys.com

| ) | D 1 M 2 M 3 M 4 M                                                            |    |
|---|------------------------------------------------------------------------------|----|
|   | SCALE: 1" = 2 MILES                                                          | 4  |
|   | W.O. Number. KJG 34176                                                       | ┫  |
|   | Survey Date: 10-31-2018                                                      | ď, |
|   | YELLOW TINT - USA LAND<br>BLUE TINT - STATE LAND<br>NATURAL COLOR - FEE LAND | Ī  |