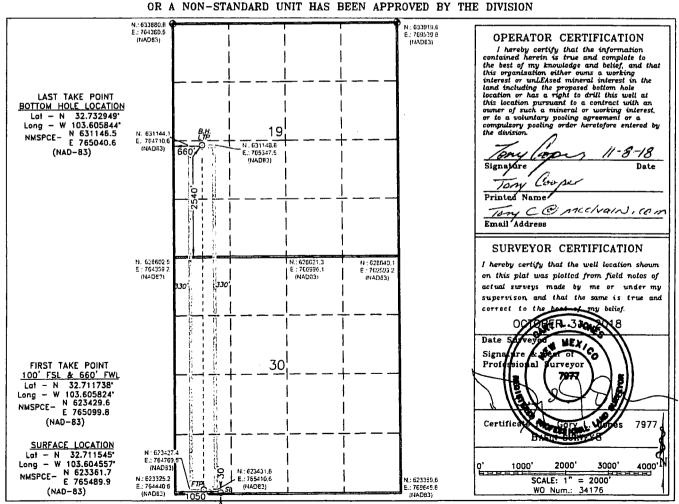

## McELVAIN ENERGY, INC

REF: EK 30 BS2 FEDERAL COM 4H / WELL PAD TOPO

> THE EK 30 BS2 FEDERAL COM 4H LOCATED 30' FROM THE SOUTH LINE AND 1050' FROM THE WEST LINE OF SECTION 30, TOWNSHIP 18 SOUTH, RANGE 34 EAST.