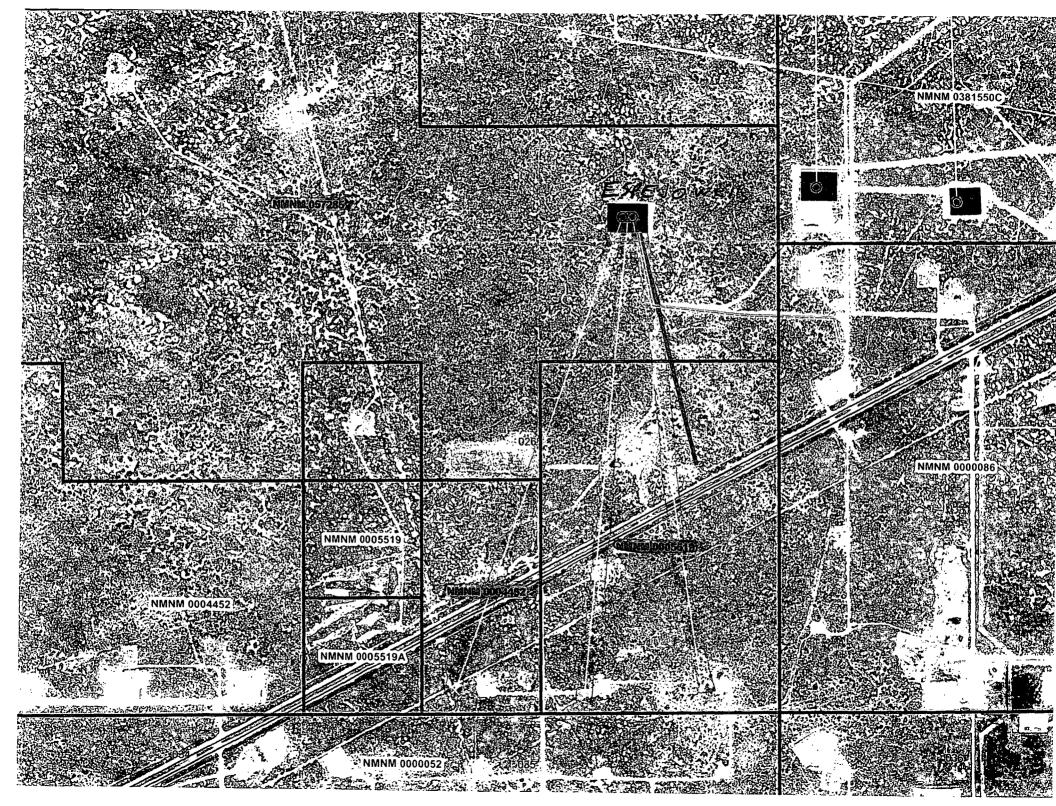

Location
Sec 24 T19S R34E SWSW 330FSL 400FWL
Sec 24 T19S R34E SWSW 605FSL 450FWL
32.640228 N Lat, 103.520889 W Lon
Sec 23 T19S R34E SWSE 274FSL 1630FEL
Sec 24 T19S R34E SESW 440FSL 2060FWL
32.639664 N Lat, 103.515165 W Lon
Sec 24 T19S R34E SESW 440FSL 2010FWL
32.639786 N Lat, 103.515165 W Lon
Sec 24 T19S R34E SWSE 200FSL 2000FEL
32.63919 N Lat, 103.511186 W Lon
Sec 24 T19S R34E SWSE 200FSL 2050FEL
32.639133 N Lat, 103.511841 W Lon
Sec 25 T19S R34E SWSE 209FSL 2050FEL
32.637653 N Lat, 103.506267 W Lon
Sec 25 T19S R34E NENE 292FNL 538FEL
32.637794 N Lat, 103.506267 W Lon
Sec 23 T19S R34E SWSE 274FSL 1580FEL
Sec 23 T19S R34E SWSE 274FSL 1580FEL
Sec 23 T19S R34E SWSE 274FSL 1640FEL

## Process and Flow Descriptions:

The flow of production is shown in detail on enclosed facility diagram. A map is included with this application outlining lease boundaries, location of wells, facility, and gas sales meter. The commingling of production is in the interest of conservation will result in the most effective, economic means to maximize production of the reserves in place from the affected wells and will not result in reduced royalty or improper measurement of production. The proposed commingling will reduce operating expenses as well as reduce the surface facility footprint and overall emissions.

The shared tank battery is located on the East side of the well pad for the Perla Negra #1H located in the SWSW Sec. 24, T19S-R34E on Federal lease NMNM131809. The production from all wells will come to a common production header with isolation lines to route each well's production. Production for each well will be allocated back via monthly well tests done at minimum once a month for a minimum of 24 hrs. Test volume factors will be utilized to allocate production back to each well.