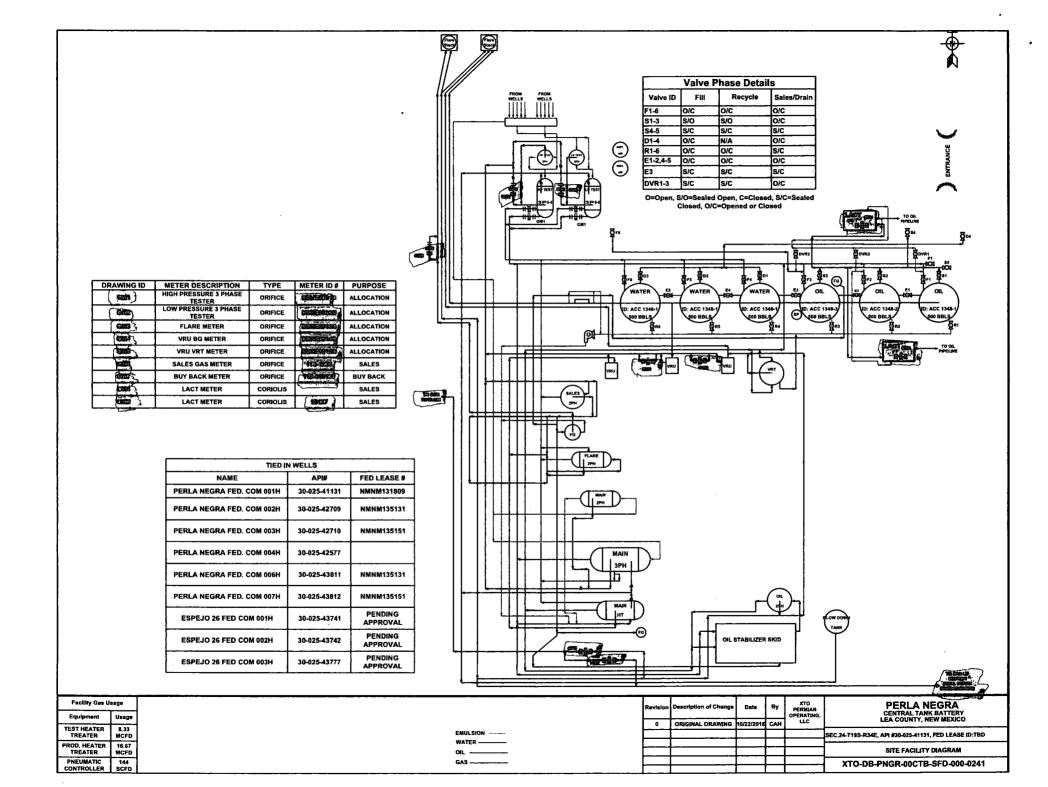

## Oil & Gas metering:

The Perla Negra Battery has three (3), 1,000 bbl steel oil tanks on the location. Eleven (11) wells utilize this location as a common tank battery. Gas from all eleven wells also flows to this battery, through a gas "check meter" then to either a (metered) flare or a common gas sales meter (#T-312224871).

## Process and Flow Descriptions:

The flow of production is shown in detail on enclosed facility diagram. A map is included with this application outlining lease boundaries, location of wells, facility, and gas sales meter. The commingling of production is in the interest of conservation will result in the most effective, economic means to maximize production of the reserves in place from the affected wells and will not result in reduced royalty or improper measurement of production. The proposed commingling will reduce operating expenses as well as reduce the surface facility footprint and overall emissions.

The shared tank battery is located on the East side of the well pad for the Perla Negra #1H located in the SWSW Sec. 24, T19S-R34E on Federal lease NMNM131809. The production from all wells will come to a common production header with isolation lines to route each well's production. Production for each well will be allocated back via monthly well tests done at minimum once a month for a minimum of 24 hrs. Test volume factors will be utilized to allocate production back to each well.

## Oil:

Oil production from all wells flow from their respective locations to a header located on the Northwest side of the location. This header is configured to allow each wells production to flow to two (2) individual 3-phase 'test' separators. An allocation factor is obtained for each well using the readings from meters located off the separator. Oil production is allocated daily back to each well using this factor.

After test separation, Oil flows to either a 3-phase heater treater or a 2-phase stabilizer. Oil is then passed through a VRT then into one of the 1,000bbl. steel oil tanks. Oil from the tanks is sold through a positive displacement **LACT meter (10137).** 

Production from wells not in test flow to a 2-phase separator then a 3-phase separator. Oil then flows to either a 3-phase heater treater or a 2-phase stabilizer. Any gas that is knocked out from heater treater during this process is routed to either a booster for reprocessing or a blow down tank. Gas from the booster, stabilizer will be sent to gas scrubber then it will split to either a flare scrubber then to metered flare stack located on the far northwest side of the pad, or on to a check meter (DBNE0013G) and sales meter on the South side of the location. Gas vapors from oil and

water tanks is sent to VRU then follows the same process as gas that passed through the heater treater and stabilizer. Oil from the tanks is sold through a positive displacement LACT meter. Reject Oil will flow back into one of the 1,000bbls steel tank then ran through the circulating pump to either the 3-phase heater treater or a 2-phase stabilizer for re-processing.

#### Gas:

From the 3-phase separator, gas is discharged into a dedicated gas line for that well. Gas is then routed through the **Total Flow EFM gas allocation meter (DBNE0001G)** for that well to obtain an allocation factor for that well. After measurement, the gas can recombine into a common line then will go through a gas scrubber then it will split to either a flare scrubber then to metered flare stack located on the far northwest side of the pad, or on to a **Tales meter** on the South side of the location (**118-1238**). Or, if necessary it can be routed to the blow down tank. Gas is allocated daily to each well using the volume recorded at the sales meter and the individual gas 'test' meter assigned to that well. **Sales meter (T-312224871)** will be the designated Facility Measurement Point (FMP) for gas at this facility. All meters conform to API and CFR 3175 standards and are calibrated annually at a minimum. Each wells gas production is allocated on a daily basis based on the readings from each well.

Production from wells not in test flow to a 2-phase separator then a 3-phase separator. Gas then flows to a gas scrubber then it will split to either a flare scrubber then to metered flare stack located on the far northwest side of the pad, sales meter on the South side of the location. Or, if necessary it can be routed to the blow down tank.

### Water:

Water is also separated and measured by turbine at the testing 3 phase separators located south of the header. Water from the well, as well as water released from the main 3-phase separator and heater treater are routed to 3 water tanks where they are then metered separately at the SWD pumps, or truck load out of location.