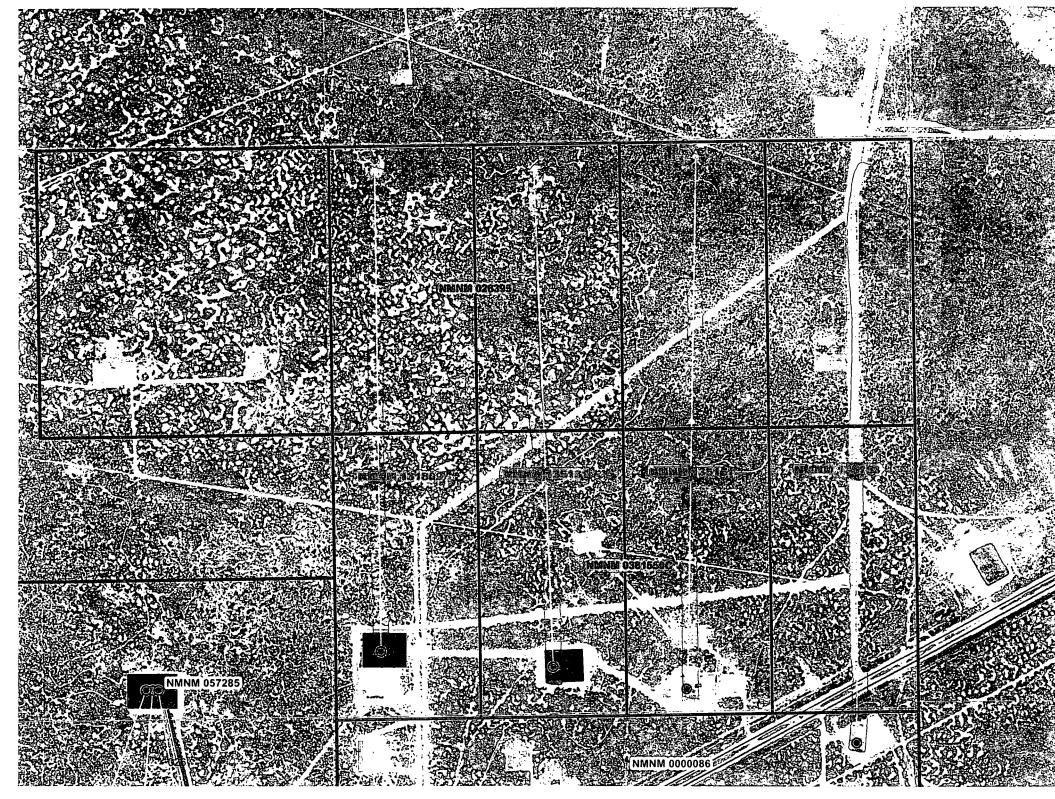

## Process and Flow Descriptions:

The flow of production is shown in detail on enclosed facility diagram. A map is included with this application outlining lease boundaries, location of wells, facility, and gas sales meter. The commingling of production is in the interest of conservation will result in the most effective, economic means to maximize production of the reserves in place from the affected wells and will not result in reduced royalty or improper measurement of production. The proposed commingling will reduce operating expenses as well as reduce the surface facility footprint and overall emissions.

The shared tank battery is located on the East side of the well pad for the Perla Negra #1H located in the SWSW Sec. 24, T19S-R34E on Federal lease NMNM131809. The production from all wells will come to a common production header with isolation lines to route each well's production. Production for each well will be allocated back via monthly well tests done at minimum once a month for a minimum of 24 hrs. Test volume factors will be utilized to allocate production back to each well.