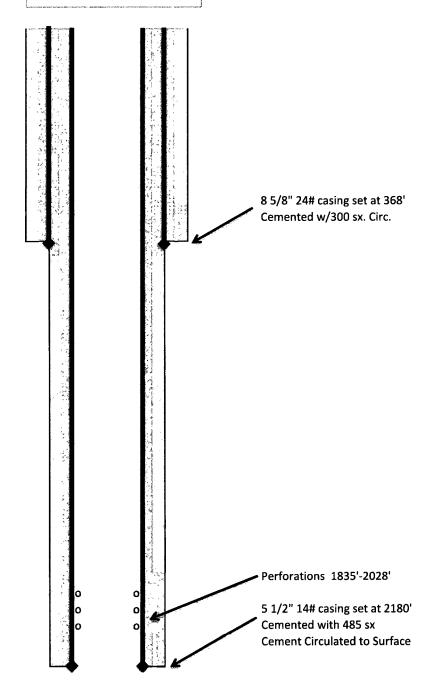

APPROVED BY: Value Conditions of Approval (if any):

Canyon E&P Company Artesia Metex Unit #64 30-015-27192 1550 FNL & 990 FEL UL-H, Sec 25, T18S, R27E

85/8" 24 # casing set at 368'. Cemented with 300 sx cement. Cement circulated. 5 %" 14# casing set at 2180'. Cemented with 485 sx cement. Cement circulated. Perforations: 1835'-2028'

State of New Mexico for Canyon E&P Company Artesia Metex Unit #64 API 30-015-27192 WBD Before PA

State of New Mexico for Canyon E&P Company Artesia Metex Unit #64 API 30-015-27192 WBD After PA