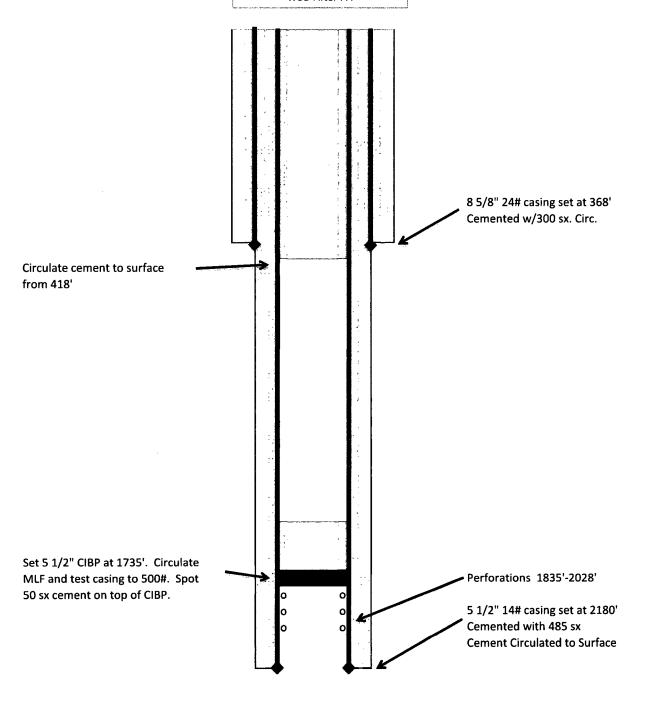

- 1. MIRU and POOH with production equipment.
- 2. Make gauge ring run and set 5 ½" CIBP at 1735'. Circulate MLF and test casing to 500#.
- 3. Spot 50 sx cement on top of CIBP.
- 4. Spot cement from 418' to surface.
- 5. Cut off wellhead 3' below ground level.
- 6. Install upright marker and cut off anchors.

State of New Mexico for Canyon E&P Company Artesia Metex Unit #64 API 30-015-27192 WBD Before PA

State of New Mexico for Canyon E&P Company Artesia Metex Unit #64 API 30-015-27192 WBD After PA