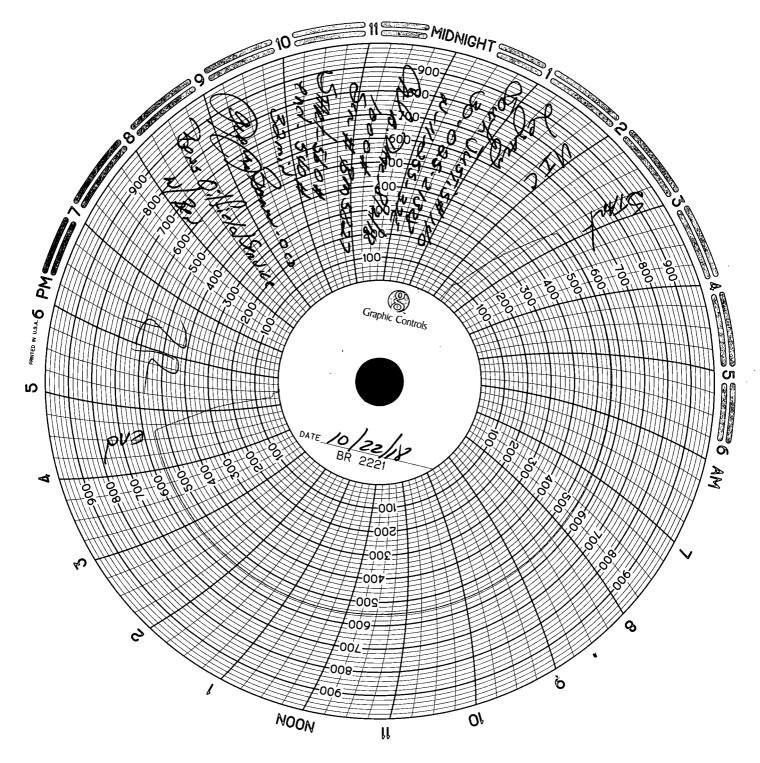

| Submit 1 Copy To Appropriate District<br>Office                                                           | State of New Mexico                                                                                  | Form C-103                                    |  |  |  |
|-----------------------------------------------------------------------------------------------------------|------------------------------------------------------------------------------------------------------|-----------------------------------------------|--|--|--|
| <u>District I</u> – (575) 393-6161<br>1625 N. French Dr., Hobbs, NM 88240                                 | Energy, Minerals and Natural Resources                                                               | WELL API NO.                                  |  |  |  |
| <u>District II</u> – (575) 748-1283<br>811 S. First St., Artesia, NM 88210                                | OIL CONSERVATION DIVISION                                                                            | 30-025-21328<br>5. Indicate Type of Lease     |  |  |  |
| District III – (505) 334-6178<br>1000 Rio Brazos Rd., Aztec, NM 87410                                     | 1220 South St. Francis Dr.                                                                           | STATE 🗌 FEE 🛛                                 |  |  |  |
| <u>District IV</u> – (505) 476-3460<br>1220 S. St. Francis Dr., Santa Fe, NM                              | Santa Fe, NM 8759518                                                                                 | 6. State Oil & Gas Lease No.                  |  |  |  |
| 87505                                                                                                     | ICES AND REPORTS ON WELLS ENER                                                                       | 7. Lease Name or Unit Agreement Name          |  |  |  |
| (DO NOT USE THIS FORM FOR PROPO                                                                           | OSALS TO DRILL OR TO DEEPEN OR UD BACK TO A<br>CATION FOR PERMIT" (FORM C- CATOR SUCH                |                                               |  |  |  |
| PROPOSALS.)<br>1. Type of Well: Oil Well                                                                  | SOUTH JUSTIS UNIT B<br>8. Well Number 140                                                            |                                               |  |  |  |
| 2. Name of Operator                                                                                       | 9. OGRID Number                                                                                      |                                               |  |  |  |
| LEGACY RI<br>3. Address of Operator                                                                       | 240974<br>10. Pool name or Wildcat                                                                   |                                               |  |  |  |
| PO BOX 108                                                                                                | JUSTIS; BLINEBRY-TUBB-DRINKARD                                                                       |                                               |  |  |  |
| 4. Well Location<br>Unit Letter N                                                                         | : 990 feet from the SOUTH line and                                                                   | 2310 feet from the WEST line                  |  |  |  |
| Unit Letter <u>N</u><br>Section <u>11</u>                                                                 | : <u>990</u> feet from the <u>SOUTH</u> line and<br>Township 25S Range 371                           |                                               |  |  |  |
|                                                                                                           | 11. Elevation (Show whether DR, RKB, RT, GR,                                                         |                                               |  |  |  |
|                                                                                                           | 3121' GL                                                                                             |                                               |  |  |  |
| 12. Check                                                                                                 | Appropriate Box to Indicate Nature of Noti                                                           | ce, Report or Other Data                      |  |  |  |
|                                                                                                           |                                                                                                      | UBSEQUENT REPORT OF:                          |  |  |  |
| PERFORM REMEDIAL WORK                                                                                     | PLUG AND ABANDON C REMEDIAL W<br>CHANGE PLANS COMMENCE                                               | VORK  ALTERING CASING  DRILLING OPNS. P AND A |  |  |  |
| PULL OR ALTER CASING                                                                                      |                                                                                                      |                                               |  |  |  |
| DOWNHOLE COMMINGLE                                                                                        |                                                                                                      |                                               |  |  |  |
| OTHER:                                                                                                    |                                                                                                      | ESSURE TEST-UIC PURPOSES                      |  |  |  |
|                                                                                                           | pleted operations. (Clearly state all pertinent details ork). SEE RULE 19.15.7.14 NMAC. For Multiple |                                               |  |  |  |
| proposed completion or re-                                                                                |                                                                                                      | completions. Attach wendore diagram of        |  |  |  |
|                                                                                                           |                                                                                                      |                                               |  |  |  |
| 10/22/18 – RAN MIT, PRESSI<br>ATTACHED.                                                                   | JRE CASING TO 560#. WITNESSED BY GEORG                                                               | GE BOWER-NMOCD, CHART                         |  |  |  |
| ATTACHED.                                                                                                 |                                                                                                      |                                               |  |  |  |
|                                                                                                           |                                                                                                      |                                               |  |  |  |
|                                                                                                           |                                                                                                      |                                               |  |  |  |
|                                                                                                           |                                                                                                      |                                               |  |  |  |
|                                                                                                           |                                                                                                      |                                               |  |  |  |
|                                                                                                           |                                                                                                      |                                               |  |  |  |
| Spud Date:                                                                                                | Rig Release Date:                                                                                    |                                               |  |  |  |
|                                                                                                           |                                                                                                      |                                               |  |  |  |
| I hereby certify that the information                                                                     | above is true and complete to the best of my know                                                    | ledge and belief.                             |  |  |  |
| ()                                                                                                        |                                                                                                      |                                               |  |  |  |
| SIGNATURE KUNAT W                                                                                         | TITLE COMPLIANCE COC                                                                                 | DRDINATOR DATE <u>11/27/2018</u>              |  |  |  |
| Type or print name <u>LAURA PINA</u> E-mail address: <u>lpina@legacylp.com</u> PHONE: <u>432-689-5200</u> |                                                                                                      |                                               |  |  |  |
| For State Use Only 7 7 1 18                                                                               |                                                                                                      |                                               |  |  |  |
| APPROVED BY: Kick Mick MAN TITLE Camplinuce of fices DATE 12-6-18<br>Conditions of Approval (if any):     |                                                                                                      |                                               |  |  |  |
| conditions of Approval (II any).                                                                          |                                                                                                      |                                               |  |  |  |