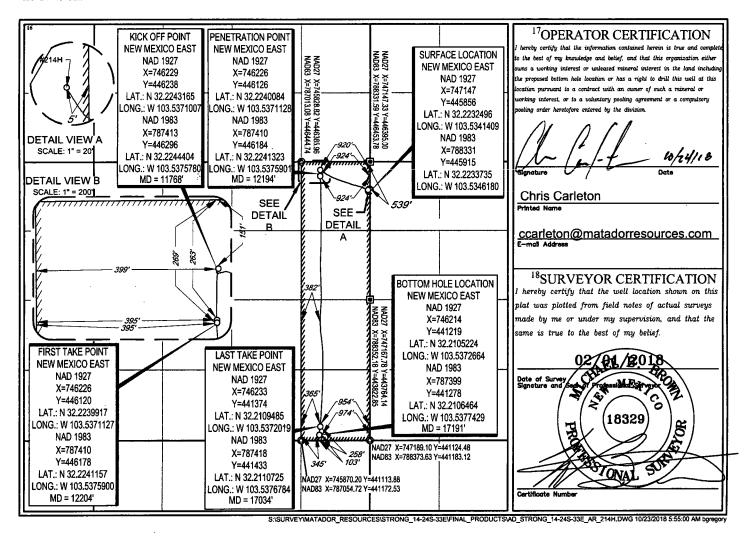

## WELL LOCATION AND ACREAGE DEDICATION PLAT

| 'API Number<br>30-025-44442          | 'Pool Code<br>98135 | <sup>3</sup> Pool Code <sup>3</sup> Pool Name<br>98135 WC-025 G-09 S243310P; UPPER WOLFCAMP |                       |  |  |  |  |
|--------------------------------------|---------------------|---------------------------------------------------------------------------------------------|-----------------------|--|--|--|--|
| <sup>4</sup> Property Code<br>320710 |                     | Property Name 14-24S-33E AR                                                                 | 6Well Number<br>#214H |  |  |  |  |
| <sup>7</sup> OGRID №.<br>228937      |                     | Operator Name ODUCTION COMPANY                                                              | Elevation 3603'       |  |  |  |  |

<sup>10</sup>Surface Location

| UL or lot no. | Section | Township | Range | Lot Idn | Feet from the | North/South line | Feet from the | East/West line | County |
|---------------|---------|----------|-------|---------|---------------|------------------|---------------|----------------|--------|
| A             | 14      | 24-S     | 33-E  | -       | 539'          | NORTH            | 5'            | EAST           | LEA    |

| UL or lot no.                 | Section                  | Township  | Range             | Lot Idn             | Feet from the | North/South line | Feet from the | East/West line | County |
|-------------------------------|--------------------------|-----------|-------------------|---------------------|---------------|------------------|---------------|----------------|--------|
| l p                           | 14                       | 24-S      | 33-E              | _                   | 103'          | SOUTH            | 974'          | EAST           | LEA    |
|                               |                          |           |                   |                     |               | 000111           | <u> </u>      |                |        |
| <sup>12</sup> Dedicated Acres | <sup>13</sup> Joint or I | nfill 14C | Consolidation Cod | e <sup>15</sup> Ord | er No.        |                  |               |                |        |
| 160                           | ı                        |           |                   |                     | •             |                  |               |                |        |
|                               |                          |           |                   |                     |               |                  |               |                |        |