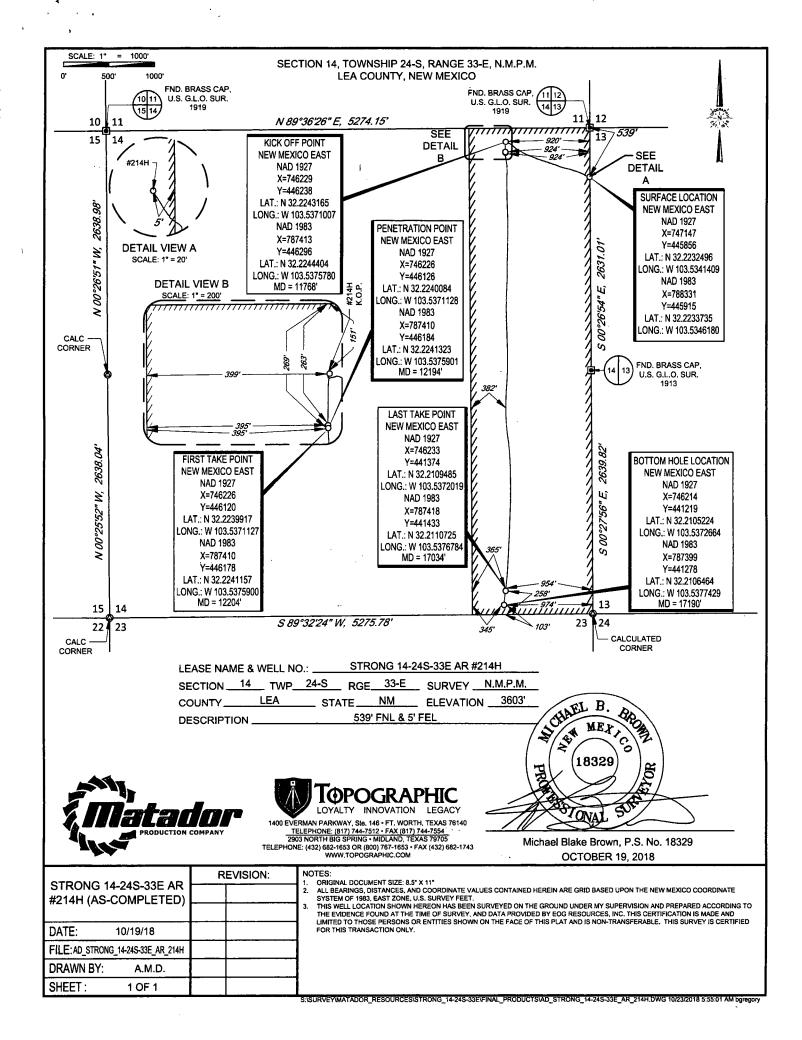

## WELL LOCATION AND ACREAGE DEDICATION PLAT

| 'API Number<br>30-025-44442          | 'Pool Code<br>98135 | <sup>3</sup> Pool Code <sup>3</sup> Pool Name<br>98135 WC-025 G-09 S243310P; UPPER WOLFCAMP |                       |  |  |  |  |
|--------------------------------------|---------------------|---------------------------------------------------------------------------------------------|-----------------------|--|--|--|--|
| <sup>4</sup> Property Code<br>320710 |                     | Property Name 14-24S-33E AR                                                                 | 6Well Number<br>#214H |  |  |  |  |
| <sup>7</sup> OGRID №.<br>228937      |                     | Operator Name ODUCTION COMPANY                                                              | Elevation 3603'       |  |  |  |  |

<sup>10</sup>Surface Location

| UL or lot no. | Section | Township | Range | Lot Idn | Feet from the | North/South line | Feet from the | East/West line | County |
|---------------|---------|----------|-------|---------|---------------|------------------|---------------|----------------|--------|
| A             | 14      | 24-S     | 33-E  | -       | 539'          | NORTH            | 5'            | EAST           | LEA    |

| UL or lot no.                 | Section                  | Township  | Range             | Lot Idn             | Feet from the | North/South line | Feet from the | East/West line | County |
|-------------------------------|--------------------------|-----------|-------------------|---------------------|---------------|------------------|---------------|----------------|--------|
| l p                           | 14                       | 24-S      | 33-E              | _                   | 103'          | SOUTH            | 974'          | EAST           | LEA    |
|                               |                          |           |                   |                     |               | 000111           | <u> </u>      |                |        |
| <sup>12</sup> Dedicated Acres | <sup>13</sup> Joint or I | nfill 14C | Consolidation Cod | e <sup>15</sup> Ord | er No.        |                  |               |                |        |
| 160                           | ı                        |           |                   |                     | •             |                  |               |                |        |
|                               |                          |           |                   |                     |               |                  |               |                |        |