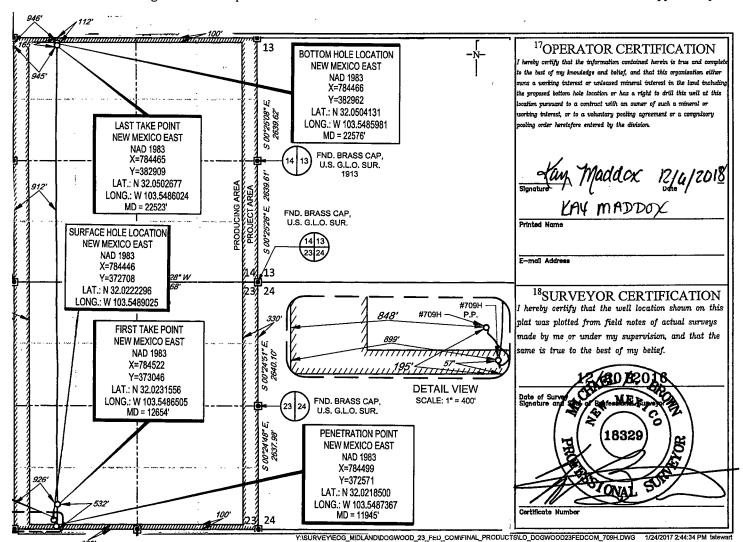

FORM C-102
Revised August 1, 2011
Submit one copy to appropriate
District Office

\_\_\_ AMENDED REPORT

WELL LOCATION AND ACREAGE DEDICATION PLAT

| <sup>1</sup> API Number       |                 |                                               |       | <sup>2</sup> Pool Code |                          | SANDERS TANK; UPPER WOLFCAMP |               |          |                                   |  |
|-------------------------------|-----------------|-----------------------------------------------|-------|------------------------|--------------------------|------------------------------|---------------|----------|-----------------------------------|--|
| 30-02                         | 25- <b>44</b> ( | 100                                           | 9809  | 7                      |                          | SANDERS                      | TANK; UP      | per wo   | LFCAMP                            |  |
| 319664                        |                 | <sup>5</sup> Property Name DOGWOOD 23 FED COM |       |                        |                          |                              |               |          | <sup>6</sup> Well Number<br>#709H |  |
| <sup>7</sup> ogred №.<br>7377 |                 | SOperator Name EOG RESOURCES, INC.            |       |                        |                          |                              |               |          | SElevation 3287'                  |  |
|                               |                 |                                               |       |                        | <sup>10</sup> Surface Lo | cation                       |               |          |                                   |  |
| UL or lot no.                 | Section         | Township                                      | Range | Lot Idn                | Feet from the            | North/South line             | Feet from the | East/Wes | t line County                     |  |
| M                             | 23              | 26-S                                          | 33-E  | -                      | 195'                     | SOUTH                        | 848'          | WEST     | LEA                               |  |
|                               |                 |                                               |       | 1                      |                          | N 41/5 41 P                  | 72 (6 1)      | East/We: | st line County                    |  |
| UL or lot no.                 |                 | Township                                      | Range | Lot Idn                | Feet from the            | North/South line NORTH       | Feet from the | WEST     | LEA                               |  |
| D                             | 14              | 26-S                                          | 33-E  | _                      | 112'                     | NORIA                        | 1 746         | 11.001   | į LEA                             |  |