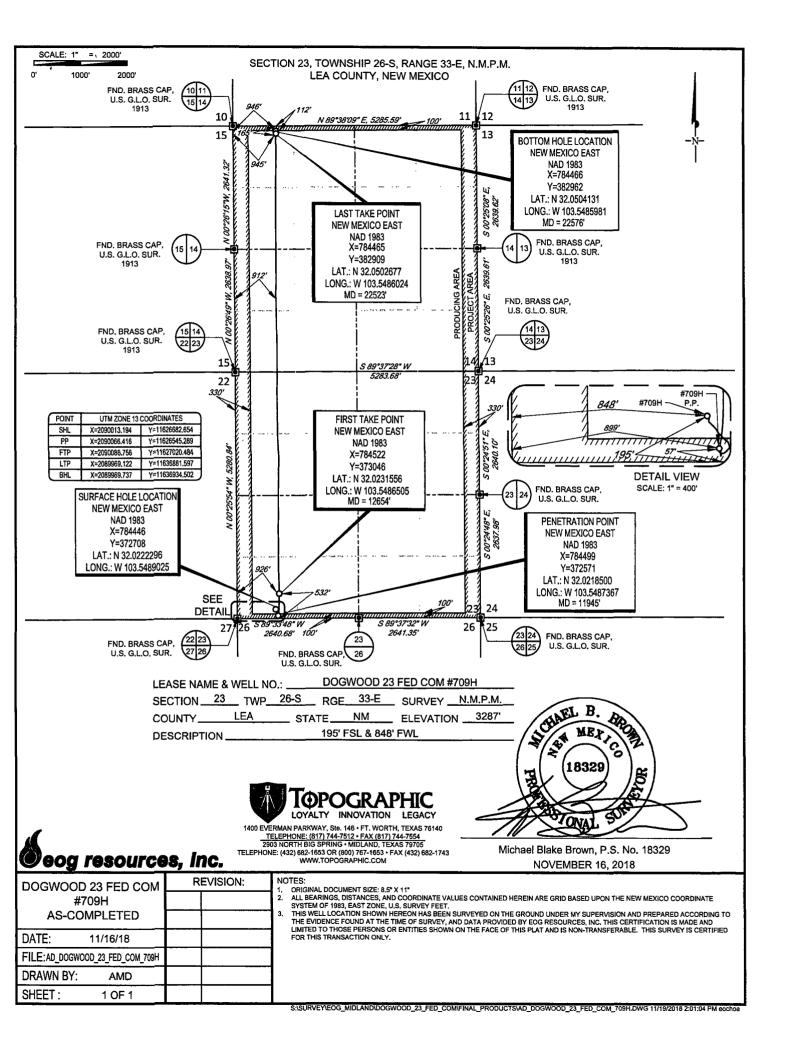

FORM C-102
Revised August 1, 2011
Submit one copy to appropriate
District Office

\_\_\_ AMENDED REPORT

WELL LOCATION AND ACREAGE DEDICATION PLAT

| <sup>1</sup> API Number       |                 |                                               |       | <sup>2</sup> Pool Code |                          | SANDERS TANK; UPPER WOLFCAMP |               |          |                                   |  |
|-------------------------------|-----------------|-----------------------------------------------|-------|------------------------|--------------------------|------------------------------|---------------|----------|-----------------------------------|--|
| 30-02                         | 25- <b>44</b> ( | 100                                           | 9809  | 7                      |                          | SANDERS                      | TANK; UP      | per wo   | LFCAMP                            |  |
| 319664                        |                 | <sup>5</sup> Property Name DOGWOOD 23 FED COM |       |                        |                          |                              |               |          | <sup>6</sup> Well Number<br>#709H |  |
| <sup>7</sup> ogred №.<br>7377 |                 | SOperator Name EOG RESOURCES, INC.            |       |                        |                          |                              |               |          | SElevation 3287'                  |  |
|                               |                 |                                               |       |                        | <sup>10</sup> Surface Lo | cation                       |               |          |                                   |  |
| UL or lot no.                 | Section         | Township                                      | Range | Lot Idn                | Feet from the            | North/South line             | Feet from the | East/Wes | t line County                     |  |
| M                             | 23              | 26-S                                          | 33-E  | -                      | 195'                     | SOUTH                        | 848'          | WEST     | LEA                               |  |
|                               |                 |                                               |       | 1                      |                          | N 41/5 41 P                  | 72 (6 1)      | East/We: | st line County                    |  |
| UL or lot no.                 |                 | Township                                      | Range | Lot Idn                | Feet from the            | North/South line NORTH       | Feet from the | WEST     | LEA                               |  |
| D                             | 14              | 26-S                                          | 33-E  | _                      | 112'                     | NORIA                        | 1 746         | 11.001   | į LEA                             |  |