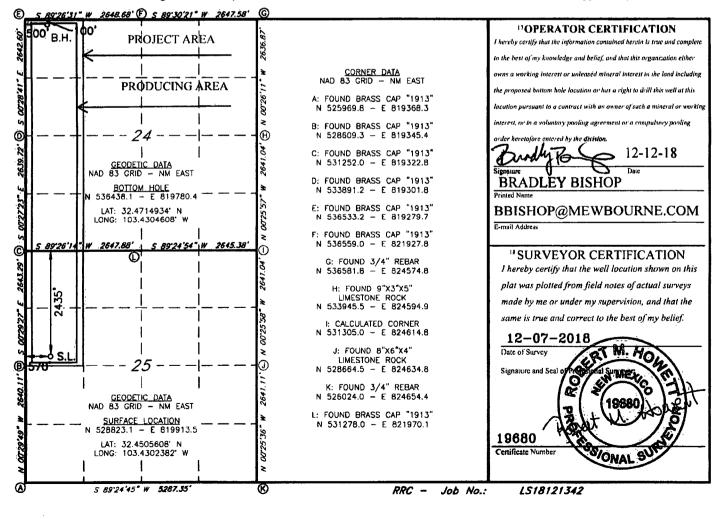

Form C-102 Revised August 1, 2011 Thit one copy to appropriate District Office

AMENDED REPORT

5/5

| 30-025                               | 403        | 2Pool Code<br>28435                                 |                        |           | GRAMA RIDGE CK; BONE SPRING , M |                    |               |                |                                        |  |
|--------------------------------------|------------|-----------------------------------------------------|------------------------|-----------|---------------------------------|--------------------|---------------|----------------|----------------------------------------|--|
| <sup>4</sup> Property Code<br>322995 |            | SProperty Name<br>DOLLY VARDEN 25/24 BIED STATE COM |                        |           |                                 |                    |               |                | <sup>6</sup> Well Number<br><b>2H</b>  |  |
| <sup>7</sup> OGRID NO.<br>14744      |            | <sup>8 Operator Name</sup><br>MEWBOURNE OIL COMPANY |                        |           |                                 |                    |               |                | <sup>9</sup> Elevation<br><b>3697'</b> |  |
|                                      |            |                                                     |                        |           | <sup>10</sup> Surface           | Location           |               |                |                                        |  |
| UL or lot no.                        | Section    | Township                                            | Range                  | Lot Idn   | Feet from the                   | North/South line   | Feet From the | East/West line | County                                 |  |
| E                                    | 25         | 21S                                                 | 34E                    |           | 2435                            | NORTH              | 570           | WEST           | LEA                                    |  |
|                                      |            |                                                     | <sup>it</sup> <b>H</b> | Bottom H  | ole Location                    | n If Different Fro | om Surface    |                |                                        |  |
| UL or lot no.                        | Section    | Township                                            | Range                  | Loi Idn   | Feet from the                   | North/South line   | Feet from the | East/West line | County                                 |  |
| D                                    | 24         | 21S                                                 | 34E                    |           | 100                             | NORTH              | 500           | WEST           | LEA                                    |  |
| Dedicated Acre<br>240                | s 13 Joint | or [ពរ៌រ៉ាំ 🛛 🥬                                     | Consolidation          | Code 15 C | )rder No.                       |                    |               |                | <u></u>                                |  |