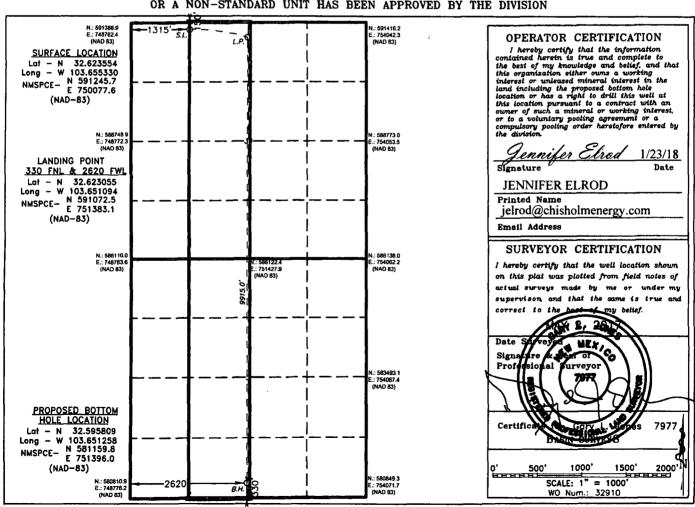

OIL CONSERVATION DIVISION 1226 South St. Francis Dr. Santa Fe, New Mexico 87505

WELL LOCATION AND ACREAGE DEDICATION PLAT

☐ AMENDED REPORT

| API Number<br>30-025- 45408 | Pool Code<br>58960 | Pool Name<br>TEAS; BONE SPRING       |           |  |  |  |
|-----------------------------|--------------------|--------------------------------------|-----------|--|--|--|
| Property Code               |                    | Property Name  JADE 34-3 FED COM 2BS |           |  |  |  |
| 323001                      | JADE 34-3 F        |                                      |           |  |  |  |
| OGRID No.                   | Ope                | rator Name                           | Elevation |  |  |  |
| 372137                      | CHISHOLM ENER      | RGY OPERATING, LLC                   | 3565'     |  |  |  |

## Surface Location

| UL or lot No. | Section | Township | Range | Lot Idn | FEET from the | North/South line | FEET from the | East/West line | County |
|---------------|---------|----------|-------|---------|---------------|------------------|---------------|----------------|--------|
| D             | 34      | 19 S     | 33 E  |         | 150           | NORTH            | 1315          | WEST           | LEA    |

## Bottom Hole Location If Different From Surface

| UL or lot No.   | Section<br>3 | Township<br>20 S | Range<br>33 E | Lot Idn | FEET from the 330 | North/South line | FEET from the 2620 | East/West line<br>WEST | County<br>LEA |
|-----------------|--------------|------------------|---------------|---------|-------------------|------------------|--------------------|------------------------|---------------|
| Dedicated Acres | Joint o      | r Infill Co      | nsolidation   | Code Or | der No.           |                  |                    |                        |               |

NO ALLOWABLE WILL BE ASSIGNED TO THIS COMPLETION UNTIL ALL INTERESTS HAVE BEEN CONSOLIDATED OR A NON-STANDARD UNIT HAS BEEN APPROVED BY THE DIVISION