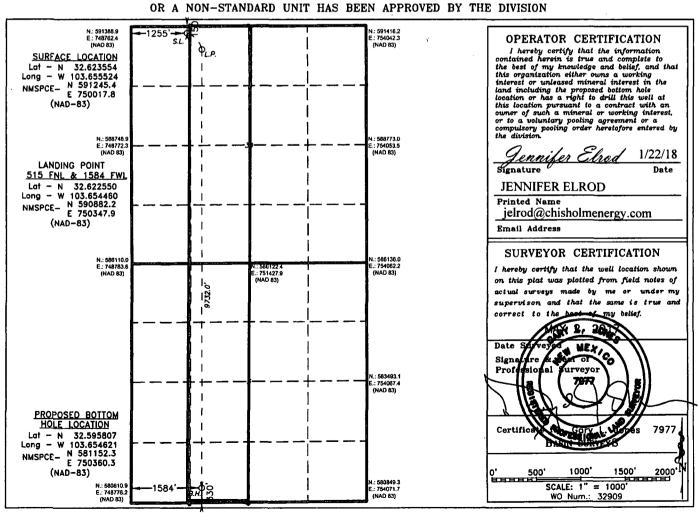

Form C-102

Submit one copy to appropriate District Office

## OIL CONSERVATION DIVISIONE( 1 2 2018

1226 South St. Francis Dr. Santa Fe, New Mexico 87505

RECEIVED

□ AMENDED REPORT

WELL LOCATION AND ACREAGE DEDICATION PLAT

| 30-025- 45407        | Pool Code<br>58960  | Pool Name<br>TEAS; BONE SPRING |                    |  |
|----------------------|---------------------|--------------------------------|--------------------|--|
| Property Code 723001 | Prop<br>JADE 34-3 F | erty Name<br>ED COM 2BS        | Well Number<br>5H  |  |
| OGRID No.<br>372137  | •                   | GY OPERATING, LLC              | Elevation<br>3565' |  |

## Surface Location

| UL or lot No. | Section | Township | Range | Lot Idn | FEET from the | North/South line | FEET from the | East/West line | County |
|---------------|---------|----------|-------|---------|---------------|------------------|---------------|----------------|--------|
| D             | 34      | 19 S     | 33 E  |         | 150           | NORTH            | 1255          | WEST           | LEA    |

## Bottom Hole Location If Different From Surface

| UL or lot No.  | Section   | Township    | Range         | Lot Idn | FEET from the | North/South line                      | FEET from the | East/West line | County   |
|----------------|-----------|-------------|---------------|---------|---------------|---------------------------------------|---------------|----------------|----------|
| N              | 3         | 20 S        | 33 E          |         | 330           | SOUTH                                 | 1584          | WEST           | LEA      |
| Dedicated Aere | s Joint o | r Infill Co | nsolidation ( | ode Or  | der No.       | · · · · · · · · · · · · · · · · · · · |               |                | <u> </u> |
| 320.12         |           |             |               |         |               |                                       |               |                |          |