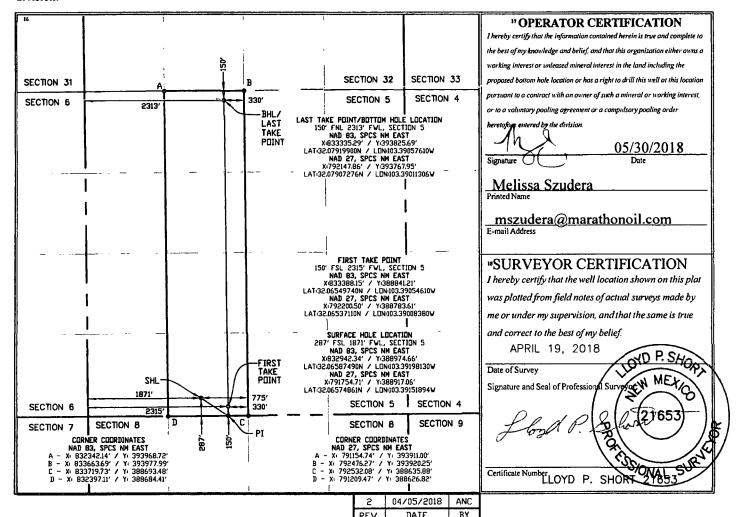

1220 South St. Francis Dr.

Santa Fe, NM 87505 DEC 1 2 2018

Form C-102
Revised August 1, 2011
Submit one copy to appropriate
District Office

☐ AMENDED REPORT

WELL LOCATION AND ACREAGE DEDRACOS MED

| API Number                 | <sup>2</sup> Pool Code     | <sup>3</sup> Pool Name |                          |
|----------------------------|----------------------------|------------------------|--------------------------|
| 30-025-45419               | 97088                      | WC-025 G-08 S2535340;  | BONE SPRING              |
| <sup>4</sup> Property Code | <sup>5</sup> Property Name |                        | <sup>6</sup> Well Number |
| 319699                     | CAVE LION FED              | ERAL 26 35 5 TB        | 8H                       |
| OGRID No.                  | <sup>8</sup> Operator Name |                        | <sup>9</sup> Elevation   |
| 372098                     | MARATHON                   | OIL PERMIAN LLC        | 3262'                    |
|                            |                            | C + .1                 |                          |

Surface Location UL or lot no. Section Township Range Lot Idn Feet from the North/South line Feet from the East/West line County 1871 Ν 5 T26S R35E 287 SOUTH WEST LEA "Bottom Hole Location If Different From Surface North/South line East/West line UL or lot no. Range Lot Idn Feet from the County Section Township Feet from the 5 150 NORTH 2313' WEST LEA T26S **R35E** 12 Dedicated Acres <sup>3</sup> Joint or Infill 14 Consolidation Code <sup>IS</sup> Order No. 160.00