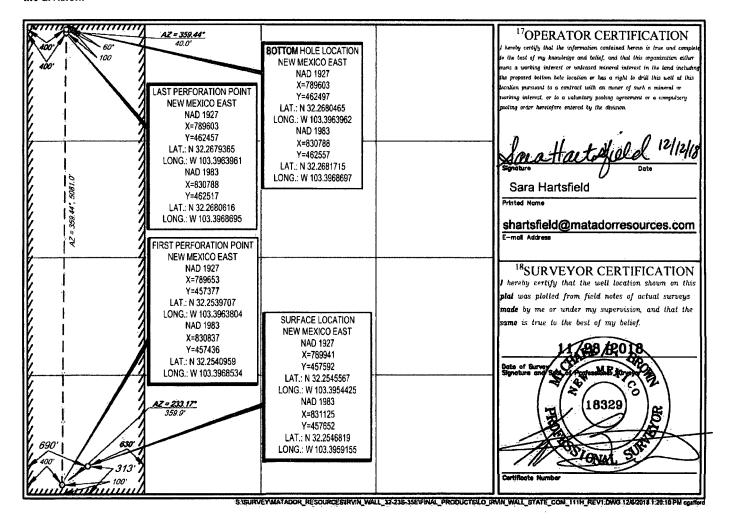

AMENDED REPORT

WELL LOCATION AND ACREAGE DEDICATION PLAT

| API Number 30-025-44793 |               |                                                 |                  | <sup>2</sup> Pool Code<br>97958 |                           | <sup>3</sup> Pool Name<br>WC-025 G-08 S233528D;LWR BONE SPRING |               |                |                      |  |
|-------------------------|---------------|-------------------------------------------------|------------------|---------------------------------|---------------------------|----------------------------------------------------------------|---------------|----------------|----------------------|--|
| Property Code<br>321163 |               | <sup>3</sup> Property Name IRVIN WALL STATE COM |                  |                                 |                           |                                                                |               |                | Well Number<br>#111H |  |
| 'OGRID No.<br>228937    |               | MATADOR PRODUCTION COMPANY                      |                  |                                 |                           |                                                                |               |                | Elevation 3449'      |  |
|                         |               |                                                 |                  |                                 | <sup>10</sup> Surface Loc | cation                                                         |               |                |                      |  |
| UL or let no.           | ł             | Township                                        | Range            | Lot ldn                         | Feet from the             | North/South line                                               | Feet from the | East/West line | County               |  |
| M                       | 32            | 23-S                                            | 35-E             |                                 | 313'                      | SOUTH                                                          | 690'          | WEST           | LEA                  |  |
| UL, ar lot no.          | Section       | Township                                        | Range            | Lat <b>ida</b>                  | Feet from the             | North/South line                                               | Feet from the | East/West line | Count                |  |
| D                       | 32            | 23-S                                            | 35-E             | -                               | 60'                       | NORTH                                                          | 400'          | WEST           | LEA                  |  |
| Dedicated Acres         | 13 Joint or 1 | Infill 14Co                                     | nsolidation Code | 15 Order                        | No.                       |                                                                |               |                |                      |  |