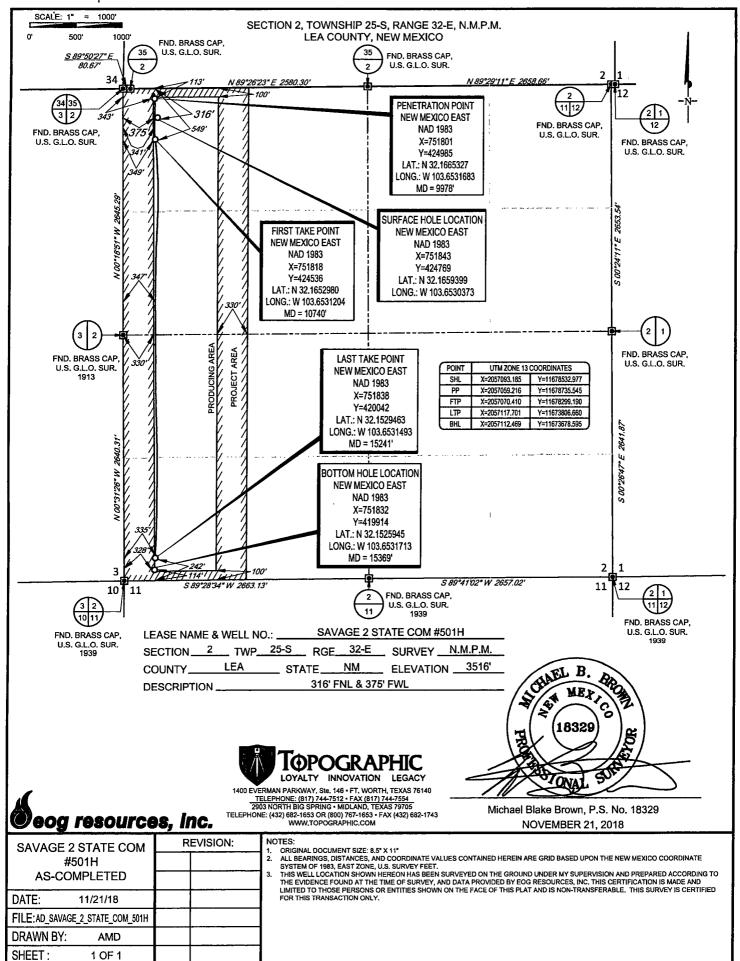

RECEIVED

AMENDED REPORT

WELL LOCATION AND ACREAGE DEDICATION PLAT

| API Number                    |                                       |                            |                  | <sup>2</sup> Pool Code |                          | <sup>3</sup> Pool Name |               |                |                          |     |        |  |
|-------------------------------|---------------------------------------|----------------------------|------------------|------------------------|--------------------------|------------------------|---------------|----------------|--------------------------|-----|--------|--|
| 30-02                         | 4974                                  |                            | 97964            |                        | WC-025 G-07              | S243225C;              | Lower         | Bone           | Spring                   |     |        |  |
| 32   65   OGRID No.           |                                       | 5Pro                       |                  |                        |                          | operty Name            |               |                | <sup>6</sup> Well Number |     |        |  |
|                               |                                       | SAVAGE 2 STATE COM         |                  |                        |                          |                        |               |                | #501H                    |     |        |  |
|                               |                                       | <sup>8</sup> Operator Name |                  |                        |                          |                        |               |                | <sup>9</sup> Elevation   |     |        |  |
| 7377                          |                                       | EOG RESOURCES, INC.        |                  |                        |                          |                        |               |                | 3516'                    |     |        |  |
|                               | · · · · · · · · · · · · · · · · · · · |                            |                  |                        | <sup>10</sup> Surface Lo | cation                 |               |                |                          |     |        |  |
| UL or lot no.                 | Section                               | Township                   | Range            | Lot Idn                | Feet from the            | North/South line       | Feet from the | East/West line |                          |     | County |  |
| D                             | 2                                     | 25-S                       | 32-E             |                        | 316'                     | NORTH                  | 375'          | WES            | ST                       | LEA | LEA    |  |
| UL or lot no.                 | Section                               | Township                   | Range            | Lot Idn                | Feet from the            | North/South line       | Feet from the | Eas            | t/West line              |     | County |  |
| M                             | 2                                     | 25-S                       | 32-E             | -                      | 114'                     | SOUTH                  | 328'          | WES            | ST                       | LEA |        |  |
| <sup>12</sup> Dedicated Acres | <sup>13</sup> Joint or                | Infill 14Co                | nsolidation Code | <sup>15</sup> Order N  | ło.                      |                        |               |                |                          |     |        |  |