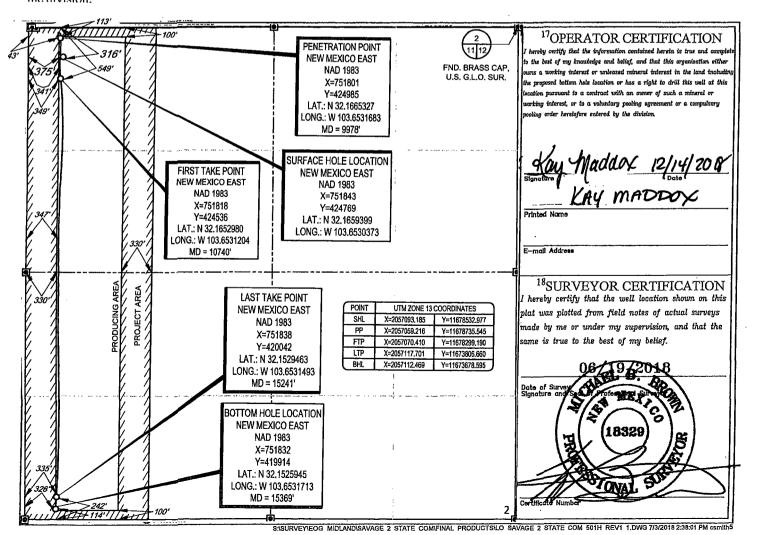

RECEIVED

AMENDED REPORT

WELL LOCATION AND ACREAGE DEDICATION PLAT

| API Number                    |                                       |                            |                  | <sup>2</sup> Pool Code |                          | <sup>3</sup> Pool Name |               |                |                          |     |        |  |
|-------------------------------|---------------------------------------|----------------------------|------------------|------------------------|--------------------------|------------------------|---------------|----------------|--------------------------|-----|--------|--|
| 30-02                         | 4974                                  |                            | 97964            |                        | WC-025 G-07              | S243225C;              | Lower         | Bone           | Spring                   |     |        |  |
| 32   65   OGRID No.           |                                       | 5Pro                       |                  |                        |                          | operty Name            |               |                | <sup>6</sup> Well Number |     |        |  |
|                               |                                       | SAVAGE 2 STATE COM         |                  |                        |                          |                        |               |                | #501H                    |     |        |  |
|                               |                                       | <sup>8</sup> Operator Name |                  |                        |                          |                        |               |                | <sup>9</sup> Elevation   |     |        |  |
| 7377                          |                                       | EOG RESOURCES, INC.        |                  |                        |                          |                        |               |                | 3516'                    |     |        |  |
|                               | · · · · · · · · · · · · · · · · · · · |                            |                  |                        | <sup>10</sup> Surface Lo | cation                 |               |                |                          |     |        |  |
| UL or lot no.                 | Section                               | Township                   | Range            | Lot Idn                | Feet from the            | North/South line       | Feet from the | East/West line |                          |     | County |  |
| D                             | 2                                     | 25-S                       | 32-E             |                        | 316'                     | NORTH                  | 375'          | WES            | ST                       | LEA | LEA    |  |
| UL or lot no.                 | Section                               | Township                   | Range            | Lot Idn                | Feet from the            | North/South line       | Feet from the | Eas            | t/West line              |     | County |  |
| M                             | 2                                     | 25-S                       | 32-E             | -                      | 114'                     | SOUTH                  | 328'          | WES            | ST                       | LEA |        |  |
| <sup>12</sup> Dedicated Acres | <sup>13</sup> Joint or                | Infill 14Co                | nsolidation Code | <sup>15</sup> Order N  | ło.                      |                        |               |                |                          |     |        |  |