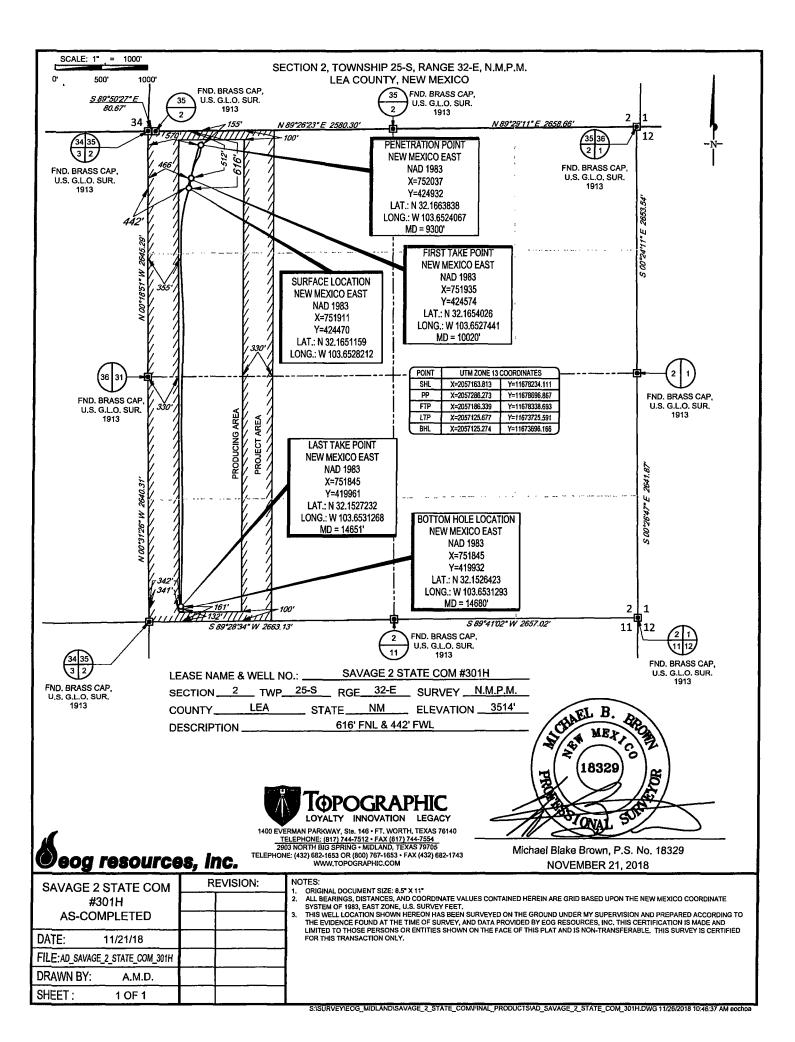

## WELL LOCATION AND ACREAGE DEDICATION PLAT 30-625 - 44973 2Pool Code <sup>3</sup>Pool Name WC-025 G-07 S243225C; Lower Bone Spring 97964 <sup>4</sup>Property Code <sup>5</sup>Property Name Well Number 321651 SAVAGE 2 STATE COM #301H OGRID No. <sup>8</sup>Operator Name <sup>9</sup>Elevation EOG RESOURCES. INC. 3514' 7377 <sup>10</sup>Surface Location North/South line Feet from the East/West line County UL or lot no. Section Township Lot Idn Feet from the Range 2 25-S 616' NORTH 441' WEST 32-E LEA D

| UL or lot no.                           | Section Township         |                        | Range           | Lot Idn                | Feet from the | North/South line | Feet from the | East/West line | County |
|-----------------------------------------|--------------------------|------------------------|-----------------|------------------------|---------------|------------------|---------------|----------------|--------|
| M                                       | 2                        | 25-S                   | 32-E            | -                      | 132'          | SOUTH            | 341'          | WEST           | LEA    |
| <sup>12</sup> Dedicated Acres<br>160.10 | <sup>13</sup> Joint or I | nfill <sup>14</sup> Co | nsolidation Cod | le <sup>15</sup> Order | No.           |                  | K             |                |        |