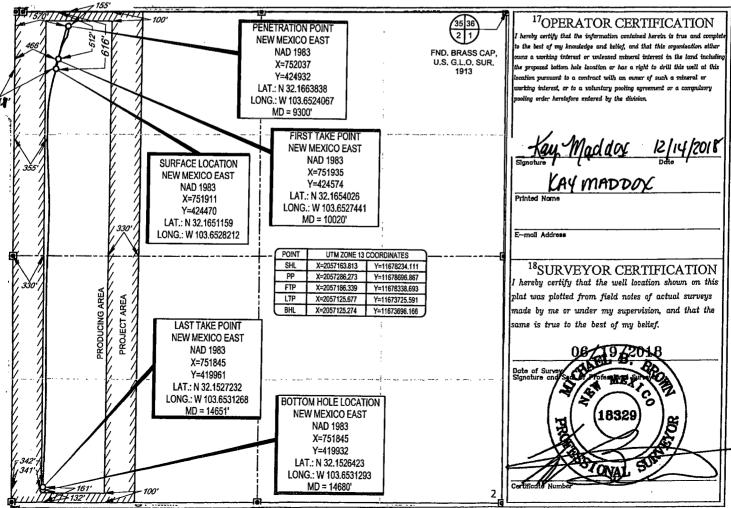

## WELL LOCATION AND ACREAGE DEDICATION PLAT 30-625 - 44973 2Pool Code <sup>3</sup>Pool Name WC-025 G-07 S243225C; Lower Bone Spring 97964 <sup>4</sup>Property Code <sup>5</sup>Property Name Well Number 321651 SAVAGE 2 STATE COM #301H OGRID No. <sup>8</sup>Operator Name <sup>9</sup>Elevation EOG RESOURCES. INC. 3514' 7377 <sup>10</sup>Surface Location North/South line Feet from the East/West line County UL or lot no. Section Township Lot Idn Feet from the Range 2 25-S 616' NORTH 441' WEST 32-E LEA D

| UL or lot no.                           | Section Township         |                        | Range           | Lot Idn                | Feet from the | North/South line | Feet from the | East/West line | County |
|-----------------------------------------|--------------------------|------------------------|-----------------|------------------------|---------------|------------------|---------------|----------------|--------|
| M                                       | 2                        | 25-S                   | 32-E            | -                      | 132'          | SOUTH            | 341'          | WEST           | LEA    |
| <sup>12</sup> Dedicated Acres<br>160.10 | <sup>13</sup> Joint or I | nfill <sup>14</sup> Co | nsolidation Cod | le <sup>15</sup> Order | No.           |                  | K             |                |        |