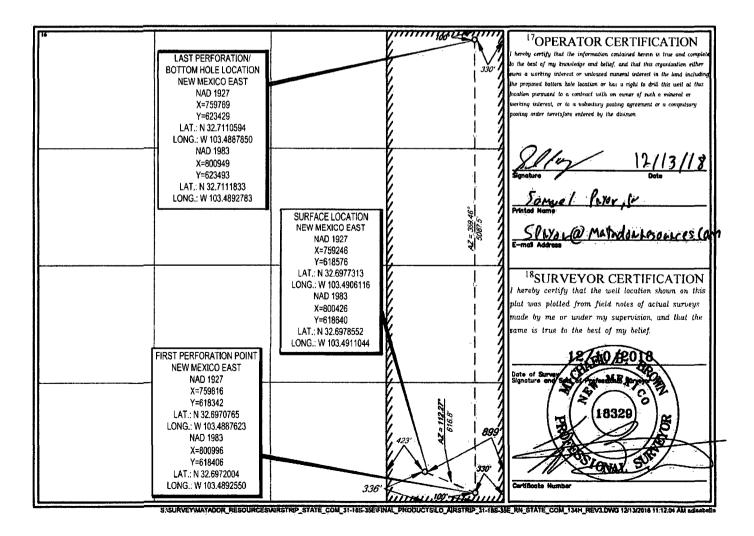

AMENDED REPORT

WELL LOCATION AND ACREAGE DEDICATION PLAT 30-025-451138 AIRSTRIP: BONE SPRING 960 Property Name Well Number AIRSTRIP 31-18S-35E RN STATE COM #134H Operator Name Elevation MATADOR PRODUCTION COMPANY 228937 3930 10 Surface Location East/West line Feet from the UL or lot no. Section Township Lot Idr North/South line Feet from the County 336 899' 18-S 35-E SOUTH P 31 EAST LEA 11 Bottom Hole Location If Different From Surface East/West line Township Feet from the North/South line UL or lot no. Section Range Lot Ida Feet from the County 100' 330' **EAST** 31 18-S 35-ENORTH LEA <sup>2</sup>Dedicated Acres Joint or Infill Consolidation Code 160