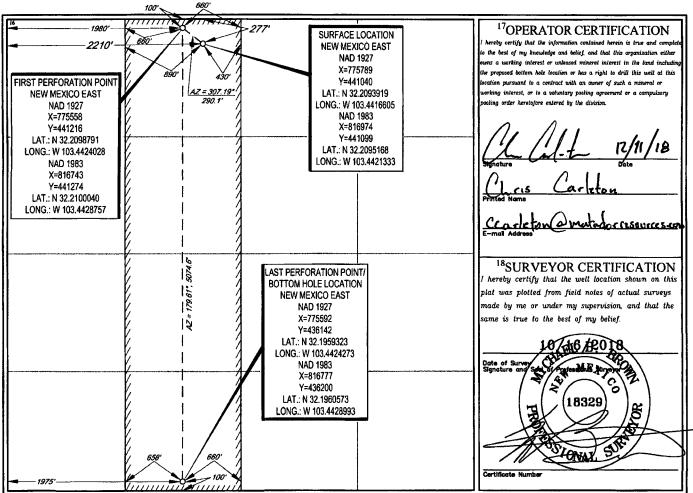

| District I<br>1625 N. French Dr.,<br>Phone: (575) 393-61<br>District II<br>811 S. First St., Arte:<br>Phone: (575) 748-12<br>District III<br>1000 Rio Brazos Roc<br>Phone: (505) 334-61<br>District IV<br>1220 S. St. Francis D<br>Phone: (505) 476-34 | 93-0720<br>18-9720<br>7410<br>94-6170<br>187505<br>76-3462 | /ELL L6                                                                                                   | State of New Mexico<br>Energy, Minerals & Natural Resources<br>Department<br>OIL CONSERVATION DIVISION<br>1220 South St. Francis Dr.<br>Santa Fe, NM 87505 |                               |                      |                             |                        | FORM C-102<br>Revised August 1, 2011<br>ne copy to appropriate<br>District Office<br>AMENDED REPORT |                  |
|--------------------------------------------------------------------------------------------------------------------------------------------------------------------------------------------------------------------------------------------------------|------------------------------------------------------------|-----------------------------------------------------------------------------------------------------------|------------------------------------------------------------------------------------------------------------------------------------------------------------|-------------------------------|----------------------|-----------------------------|------------------------|-----------------------------------------------------------------------------------------------------|------------------|
| API Number<br>30-025-45440                                                                                                                                                                                                                             |                                                            |                                                                                                           |                                                                                                                                                            | <sup>2</sup> Pool Code<br>434 |                      | Red Hills; Bone Spring, Nor |                        |                                                                                                     | /                |
| Property<br>322-9<br>OGRID<br>228937                                                                                                                                                                                                                   | 98<br>No.                                                  | <sup>3</sup> Property Name<br>BRAD LUMMIS COM<br><sup>9</sup> Operator Name<br>MATADOR PRODUCTION COMPANY |                                                                                                                                                            |                               |                      |                             |                        | <sup>4</sup> Well Number<br>#112H<br><sup>9</sup> Elevation<br>3477'                                |                  |
| <sup>10</sup> Surface Location                                                                                                                                                                                                                         |                                                            |                                                                                                           |                                                                                                                                                            |                               |                      |                             |                        |                                                                                                     |                  |
| UL or lot no.<br>C                                                                                                                                                                                                                                     | Section<br>23                                              | Township<br>24–S                                                                                          | Range<br>34–E                                                                                                                                              | Lot Idn<br>—                  | Feet from th<br>277' | e North/South line NORTH    | Feet from the 2210'    | East/West li<br>WEST                                                                                | ne County<br>LEA |
| <b>.</b>                                                                                                                                                                                                                                               |                                                            |                                                                                                           | 11                                                                                                                                                         | Bottom Ha                     | le Location If       | Different From Sur          | rface                  |                                                                                                     |                  |
| UL or lot no.<br>N                                                                                                                                                                                                                                     | Section<br>23                                              | Township<br>24–S                                                                                          | Range<br>34–E                                                                                                                                              | Lot Idn<br>—                  | Feet from th         | e North/South line SOUTH    | Feet from the<br>1975' | East/West li<br>WEST                                                                                | ne County<br>LEA |