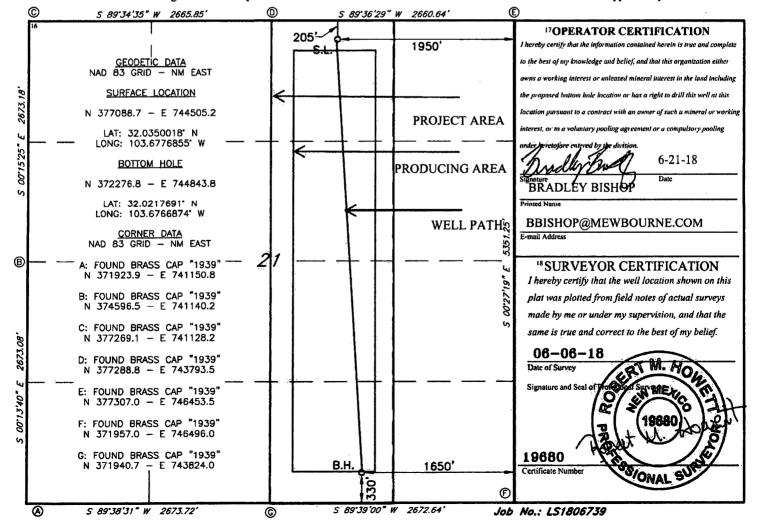

## WELL LOCATION AND ACREAGE DEDICATION PLAT

| 70-025                       | 4-5444 95065 | <sup>3</sup> Pool Name<br>WILDCAT; WOLFCAN | МР                                     |
|------------------------------|--------------|--------------------------------------------|----------------------------------------|
| Property Code 72302/         |              | operty Name 21 W1BO FEDERAL COM            | <sup>6</sup> Well Number<br><b>3H</b>  |
| <sup>7</sup> OGRID NO. 14744 |              | crator Name E OIL COMPANY                  | <sup>9</sup> Elevation<br><b>3158'</b> |

<sup>10</sup> Surface Location

|                                                  |          |              |               |           | Durrace.      | Location         |               |                |        |  |  |
|--------------------------------------------------|----------|--------------|---------------|-----------|---------------|------------------|---------------|----------------|--------|--|--|
| UL or lot no.                                    | Section  | Township     | Range         | Lot Idn   | Feet from the | North/South line | Feet From the | East/West line | County |  |  |
| В                                                | 21       | 26S          | 32E           |           | 205           | NORTH            | 1950          | EAST           | LEA    |  |  |
| " Bottom Hole Location If Different From Surface |          |              |               |           |               |                  |               |                |        |  |  |
| UL or lot no.                                    | Section  | Township     | Range         | Lot Idn   | Feet from the | North/South line | Feet from the | East/West line | County |  |  |
| 0                                                | 21       | 26S          | 32E           |           | 330           | SOUTH            | 1650          | EAST           | LEA    |  |  |
| 12 Dedicated Acres                               | 13 Joint | or Infill 14 | Consolidation | Code 15 C | Order No.     |                  |               |                |        |  |  |
| 160                                              |          |              |               |           |               |                  |               |                |        |  |  |
|                                                  | 1        | l l          |               |           |               |                  |               |                |        |  |  |