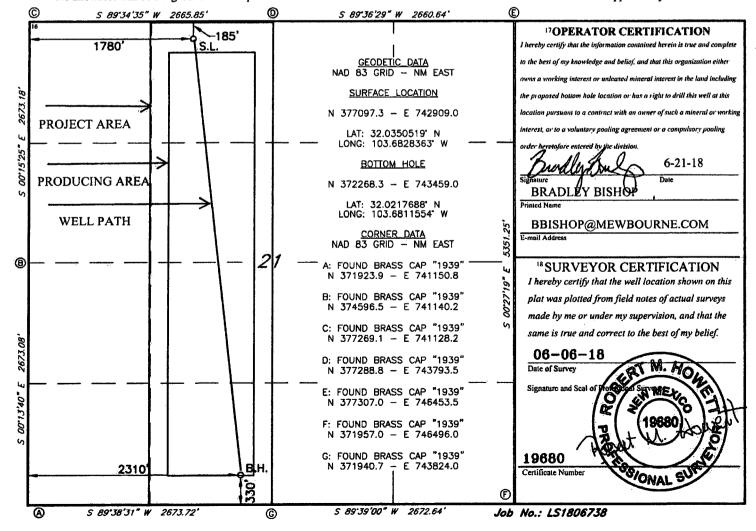

■ AMENDED REPORT

WELL LOCATION AND ACREAGE DEDICATION PLAT

| 30-025-45445                         |            |                                       | -             | <sup>2</sup> Pool Cod | 65            | <sup>3</sup> Pool Name<br>WILDCAT; WOLFCAMP |               |                |                                       |
|--------------------------------------|------------|---------------------------------------|---------------|-----------------------|---------------|---------------------------------------------|---------------|----------------|---------------------------------------|
| <sup>4</sup> Property Code<br>323016 |            | RED HILLS WEST 21 W1CN FEDERAL COM    |               |                       |               |                                             |               |                | 6 Well Number<br>2H                   |
| 70GRID NO.<br>14744                  |            | *Operator Name  MEWBOURNE OIL COMPANY |               |                       |               |                                             |               |                | <sup>9</sup> Elevation<br><b>3153</b> |
|                                      |            |                                       |               |                       | 10 Surfac     | e Location                                  |               |                |                                       |
| UL or lot no.                        | Section    | Township                              | Range         | Lot ldn               | Feet from the | North/South line                            | Feet From the | East/West line | County                                |
| С                                    | 21         | 26S                                   | 32E           |                       | 185           | NORTH                                       | 1780          | WEST           | LEA                                   |
|                                      |            |                                       | n ]           | Bottom I              | lole Location | on If Different Fro                         | om Surface    |                |                                       |
| UL or lot no.                        | Section    | Township                              | Range         | Lot Idn               | Feet from the | North/South line                            | Feet from the | East/West line | County                                |
| N                                    | 21         | 26S                                   | 32E           |                       | 330           | SOUTH                                       | 2310          | WEST           | LEA                                   |
| 12 Dedicated Acres                   | i 13 Joint | or Infill 14                          | СолѕоІіфатіол | Code 15               | Order No.     |                                             | •             |                |                                       |
| 160                                  |            |                                       | •             |                       |               |                                             |               |                |                                       |