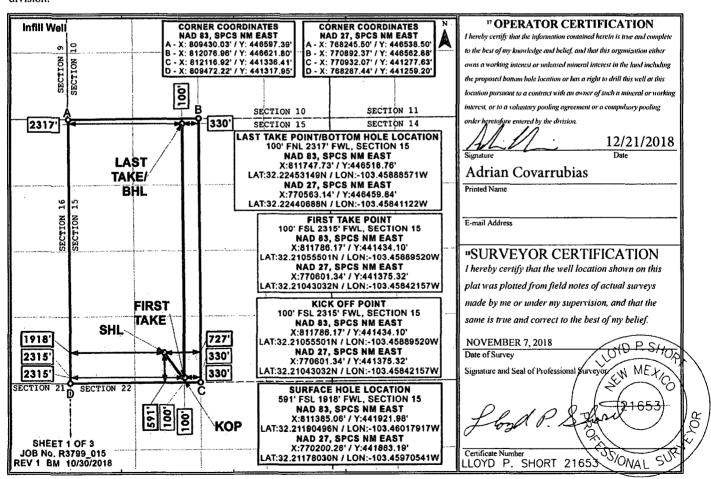

## WELL LOCATION AND ACREAGE DEDICATION PLAT

| 30-025-45461                     | Pool Code  ANTELOPE Up  16560 22 20  Fairview Mills | NOLFCAMP (DAS)                  |
|----------------------------------|-----------------------------------------------------|---------------------------------|
| Property Code                    | <sup>5</sup> Property Name<br>FLOWMASTER 15 WD FEE  | <sup>6</sup> Well Number<br>12H |
| <sup>7</sup> OGRID No.<br>372098 | <sup>8</sup> Operator Name MARATHON OIL PERMIAN LLC | <sup>9</sup> Elevation<br>3519' |
|                                  | C I                                                 |                                 |

| UL or lot no.                                    | Section                | Township    | Range           | Lot Idn    | Feet from the | North/South line | Feet from the | East/West line | County |  |
|--------------------------------------------------|------------------------|-------------|-----------------|------------|---------------|------------------|---------------|----------------|--------|--|
| N                                                | 15                     | 248         | 34E             |            | 591           | SOUTH            | 1918          | WEST           | LEA    |  |
| " Bottom Hole Location If Different From Surface |                        |             |                 |            |               |                  |               |                |        |  |
| UL or lot no.                                    | Section                | Township    | Range           | Lot Idn    | Feet from the | North/South line | Feet from the | East/West line | County |  |
| C                                                | 15                     | 24S         | 34E             | ļ          | 100           | NORTH            | 2317          | WEST           | LEA    |  |
| 12 Dedicated Acres                               | <sup>13</sup> Joint or | Infill 14 C | Consolidation C | ode 15 Ord | ler No.       |                  |               |                |        |  |
| 320.0                                            | 1                      |             |                 |            |               |                  |               |                |        |  |