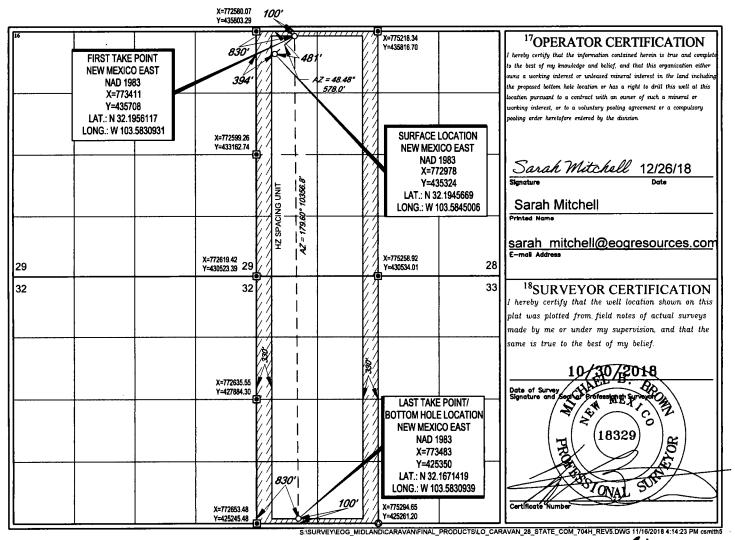

## WELL LOCATION AND ACREAGE DEDICATION PLAT

|                                       | 1710/                    |                                                    | <sup>2</sup> Pool Code<br>98092 |                    |                          | <sup>3</sup> Pool Name<br>WC-025 G-09 S243336I; Upper Wolfcamp |                            |                        |                                   |  |
|---------------------------------------|--------------------------|----------------------------------------------------|---------------------------------|--------------------|--------------------------|----------------------------------------------------------------|----------------------------|------------------------|-----------------------------------|--|
| <sup>4</sup> Property Code<br>322918  |                          | <sup>3</sup> Property Name<br>CARAVAN 28 STATE COM |                                 |                    |                          |                                                                |                            |                        | <sup>6</sup> Well Number<br>#704H |  |
| <sup>7</sup> OGRID No.<br>7377        |                          | <sup>8</sup> Operator Name<br>EOG RESOURCES, INC.  |                                 |                    |                          |                                                                |                            | 9                      | <sup>9</sup> Elevation<br>3534'   |  |
| •                                     |                          |                                                    |                                 |                    | <sup>10</sup> Surface Lo | ocation                                                        |                            |                        |                                   |  |
| UL or lot no.<br>D                    | Section 28               | Township<br>24-S                                   | Range<br>33–E                   | Lot Idn<br>—       | Feet from the            | North/South line NORTH                                         | Feet from the <b>394</b> ' | East/West line<br>WEST | County<br>LEA                     |  |
| · · · · · · · · · · · · · · · · · · · |                          | •                                                  | <sup>11</sup> B                 | ottom Hol          | e Location If D          | ifferent From Sur                                              | face                       |                        |                                   |  |
| UL or lot no.<br>M                    | Section<br>33            | Township<br>24–S                                   | Range<br>33–E                   | Lot Idn<br>—       | Feet from the<br>100'    | North/South line<br>SOUTH                                      | Feet from the 830'         | East/West line<br>WEST | County LEA                        |  |
| <sup>12</sup> Dedicated Acres<br>640  | <sup>13</sup> Joint or 1 | Infill <sup>14</sup> Co                            | nsolidation Code                | <sup>15</sup> Orde | r No.                    |                                                                |                            |                        |                                   |  |