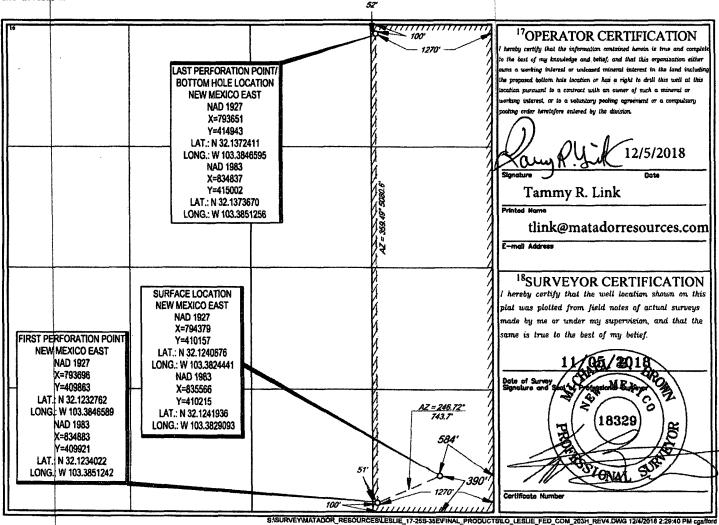

| П | AMENDED       | REPORT    |
|---|---------------|-----------|
| _ | 1811487148715 | 1121 0211 |

|                           |                             |                        | W                            | ELL LO           | CATION                          | AND ACRE                  | AGE DEDICA                | TION PLAT           |                        |                 |  |
|---------------------------|-----------------------------|------------------------|------------------------------|------------------|---------------------------------|---------------------------|---------------------------|---------------------|------------------------|-----------------|--|
|                           | 'API Number<br>30-025-44545 |                        |                              |                  | <sup>2</sup> Pool Code<br>17980 |                           | Dogie Drav                | •                   |                        |                 |  |
| -                         | perty Code<br>320549        |                        | Property Name LESLIE FED COM |                  |                                 |                           | *Well Number<br>#203H     |                     |                        |                 |  |
| OGRID 1<br>2289           |                             |                        | MATADOR PRODUCTION COMPANY   |                  |                                 |                           |                           |                     | •                      | Elevation 3257' |  |
|                           |                             |                        |                              |                  |                                 | <sup>10</sup> Surface Loc | ation                     |                     |                        |                 |  |
| UL or lat no.             |                             | Section<br>17          | Township 25-S                | Range<br>35—E    | Lot Idn                         | Feet from the 390'        | North/South line<br>SOUTH | Feet from the 584'  | East/West line<br>EAST | County<br>LEA   |  |
| UL or lot no              |                             | Section 17             | Township 25-S                | Range<br>35-E    | Lat Idn                         | Feet from the             | North/South line          | Feet from the 1270' | East/West line EAST    | County          |  |
| <sup>12</sup> Dedicated A | 1                           | <sup>13</sup> Joint or | Infili <sup>14</sup> Co      | nsolidation Code | <sup>13</sup> Order             | No.                       |                           | 2                   |                        |                 |  |