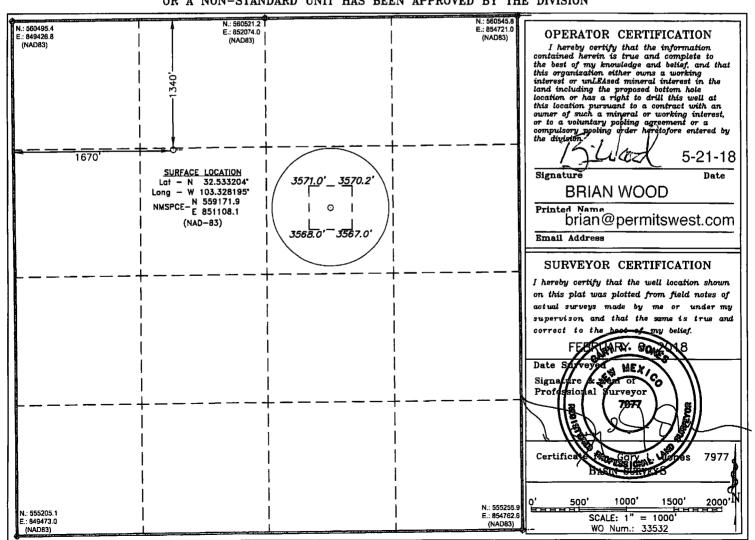

## WELL LOCATION AND ACREAGE DEDICATION PLAT

| 30-025- 49462        | Pool Code<br>22800             | EUMONT;YATES-7 RVRS-QUEEN (OIL) |  |  |  |
|----------------------|--------------------------------|---------------------------------|--|--|--|
| Property Code 320052 | Property Nam<br>WEST EUMONT    |                                 |  |  |  |
| ogrid No.<br>371416  | Operator Name<br>FORTY ACRES E | NERGY LLC Elevation 3569'       |  |  |  |

#### Surface Location

| Γ | L or lot No. | Section | Township | Range | Lot Idn | Feet from the | North/South line | Feet from the | East/West line | County |
|---|--------------|---------|----------|-------|---------|---------------|------------------|---------------|----------------|--------|
|   | F            | 35      | 20 S     | 36 E  |         | 1340          | NORTH            | 1670          | WEST           | LEA    |