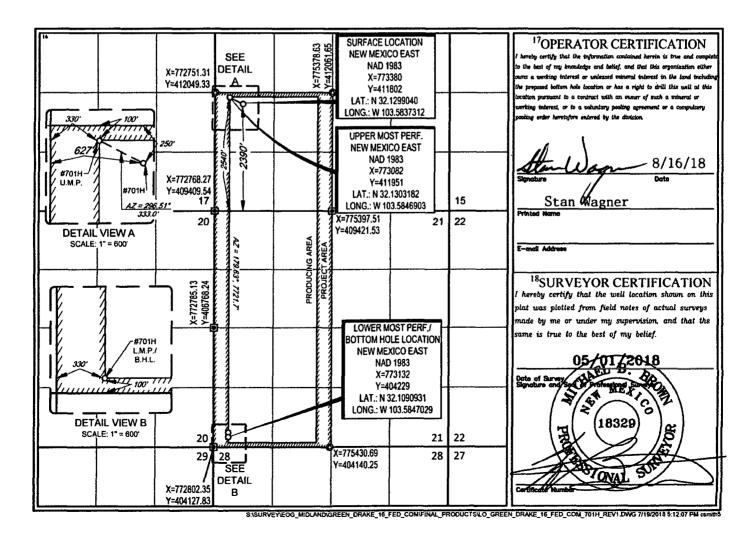

RECEIVED \_

T

**FORM C-102** 

| 1220 S. St. Francis Dr., Santa Fe, NM 87505<br>Phone: (505) 476-3460 Fax: (505) 476-3462 |                        |                                         | Santa Fe, NM 87505 |                                       |                          |                                      |               |                                         | AMENDED REPOR |  |
|------------------------------------------------------------------------------------------|------------------------|-----------------------------------------|--------------------|---------------------------------------|--------------------------|--------------------------------------|---------------|-----------------------------------------|---------------|--|
|                                                                                          |                        | V                                       | VELL L             | OCATIO                                | N AND ACR                | EAGE DEDICA                          | ATION PLAT    | [                                       |               |  |
|                                                                                          | r                      | <sup>2</sup> Pool Code                  |                    |                                       | <sup>J</sup> Pool Name   |                                      |               |                                         |               |  |
| 30-02                                                                                    | 5- 44                  | GU 75 98180                             |                    |                                       |                          | WC-025 G-09 S253309A; Upper Wolfcamp |               |                                         |               |  |
| <sup>4</sup> Property Code                                                               |                        |                                         | SProperty Name     |                                       |                          |                                      |               |                                         | Well Number   |  |
| 323122                                                                                   |                        | GREEN DRAKE 16 FED COM                  |                    |                                       |                          |                                      |               |                                         | #701H         |  |
| OGRID No.                                                                                |                        | Operator Name                           |                    |                                       |                          |                                      |               |                                         | Elevation     |  |
| 7377                                                                                     |                        | EOG RESOURCES, INC.                     |                    |                                       |                          |                                      |               |                                         | 3419'         |  |
| <u> </u>                                                                                 |                        | · · · · · · · · · · · · · · · · · · ·   |                    | · · · · · · · · · · · · · · · · · · · | <sup>10</sup> Surface Lo | cation                               |               |                                         |               |  |
| UL or lot no.                                                                            | Section                | Township                                | Range              | Lot Idn                               | Feet from the            | North/South line                     | Feet from the | East/West line                          | County        |  |
| L                                                                                        | 16                     | 25-S                                    | 33-E               | 1                                     | 2390'                    | SOUTH                                | 627'          | WEST                                    | LEA           |  |
|                                                                                          |                        | * · · · · · · · · · · · · · · · · · · · | 11                 | Bottom Hol                            | e Location If D          | ifferent From Surf                   | ace           | *************************************** |               |  |
| UL or lot no.                                                                            | Section                | Township                                | Range              | Lot Idn                               | Feet from the            | North/South line                     | Feet from the | Enst/West line                          | County        |  |
| M                                                                                        | 21                     | 25-S                                    | 33-E               | W-                                    | 100'                     | SOUTH                                | 330'          | WEST                                    | LEA           |  |
| 12 Dedicated Acres<br>480.00                                                             | <sup>13</sup> Joint or | Infill 14Co                             | asolidation Co     | ode <sup>15</sup> Orde                | r No.                    |                                      |               |                                         |               |  |